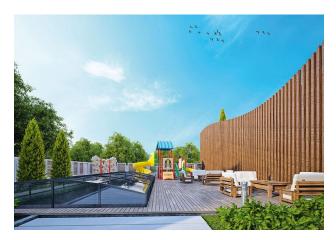

pool,
Fitness Centre,
steam room,
sauna and special places for children.

The high ceilings of the apartments are a big plus and most of the apartments are very spacious compared to other apartments in similar projects.

### Infrastructure:

- The project is under 24/7 security
- Pool
- Parking lot for the project
- Gardens and games for children
- Sauna
- steam room
- Central heating

Information updated: 10.01.2024