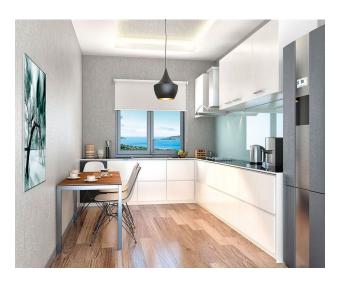

# **Description**

Rising 3,000 square meters above ground on the Anatolian side of Istanbul, the developer has recently completed the final details of this project and it is ready to move in.

There are seventy-seven apartments in the complex, and apartment types range from inexpensive one-bedroom apartments to spacious three-bedroom family apartments. Homeowners will enjoy various amenities such as:

pool,
Fitness Centre,
steam room,
sauna and special places for children.

The high ceilings of the apartments are a big plus and most of the apartments are very spacious compared to other apartments in similar projects.