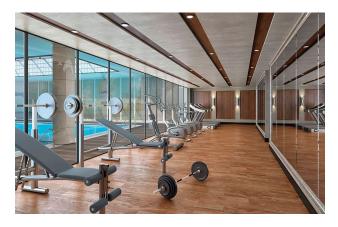

pool,
Fitness Centre,
steam room,
sauna and special places for children.

The high ceilings of the apartments are a big plus and most of the apartments are very spacious compared to other apartments in similar projects.