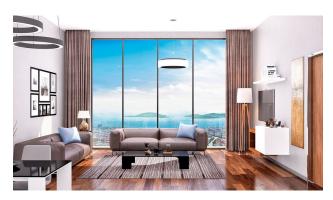

# **Description**

Rising 3,000 square meters above ground on the Anatolian side of Istanbul, the developer has recently completed the final details of this project and it is ready to move in.

There are seventy-seven apartments in the complex, and apartment types range from inexpensive one-bedroom apartments to spacious three-bedroom family apartments. Homeowners will enjoy various amenities such as:

pool,
Fitness Centre,
steam room,
sauna and special places for children.

The high ceilings of the apartments are a big plus and most of the apartments are very spacious compared to other apartments in similar projects.