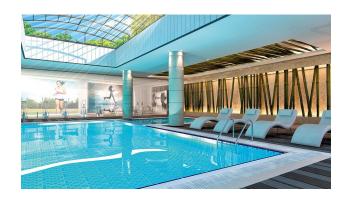

pool,
Fitness Centre,
steam room,
sauna and special places for children.

The high ceilings of the apartments are a big plus and most of the apartments are very spacious compared to other apartments in similar projects.

### Infrastructure:

- The project is under 24/7 security
- Pool
- Parking lot for the project
- Gardens and games for children
- Sauna
- steam room
- Central heating

Information updated: 10.01.2024