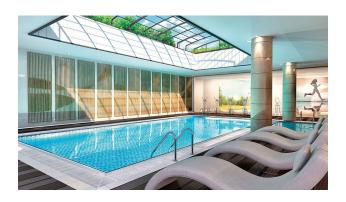

pool,
Fitness Centre,
steam room,
sauna and special places for children.

The high ceilings of the apartments are a big plus and most of the apartments are very spacious compared to other apartments in similar projects.

### Infrastructure:

- The project is under 24/7 security
- Pool
- Parking lot for the project
- Gardens and games for children
- Sauna
- steam room
- Central heating

Information updated: 10.01.2024