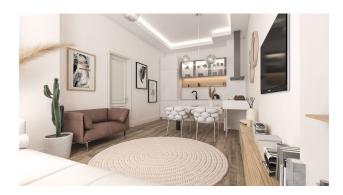

#### Information about apartments:

- The interior is made in light and bright colors, which, along with wide windows, add spaciousness to the apartments.
- The two-room apartments have an open kitchen, while the rest have a large separate kitchen. Each apartment has built-in wardrobes and kitchen appliances.
- Most apartments have balconies or terraces with a beautiful view of the sea and islands.
- Four-room apartments and loft apartments have master bathrooms.
- All rooms have wall lights, including kitchens, bathrooms and hallways.
- All bathrooms have wall cabinets and wash basins.