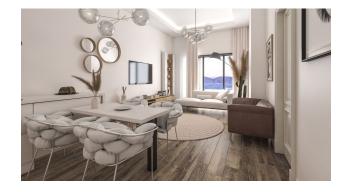

#### Information about apartments:

- The interior is made in light and bright colors, which, along with wide windows, add spaciousness to the apartments.
- The two-room apartments have an open kitchen, while the rest have a large separate kitchen. Each apartment has built-in wardrobes and kitchen appliances.
- Most apartments have balconies or terraces with a beautiful view of the sea and islands.
- Four-room apartments and loft apartments have master bathrooms.
- All rooms have wall lights, including kitchens, bathrooms and hallways.
- All bathrooms have wall cabinets and wash basins.