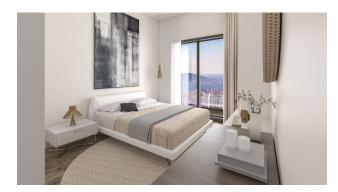

#### Information about apartments:

- The interior is made in light and bright colors, which, along with wide windows, add spaciousness to the apartments.
- The two-room apartments have an open kitchen, while the rest have a large separate kitchen. Each apartment has built-in wardrobes and kitchen appliances.
- Most apartments have balconies or terraces with a beautiful view of the sea and islands.
- Four-room apartments and loft apartments have master bathrooms.
- All rooms have wall lights, including kitchens, bathrooms and hallways.
- All bathrooms have wall cabinets and wash basins.