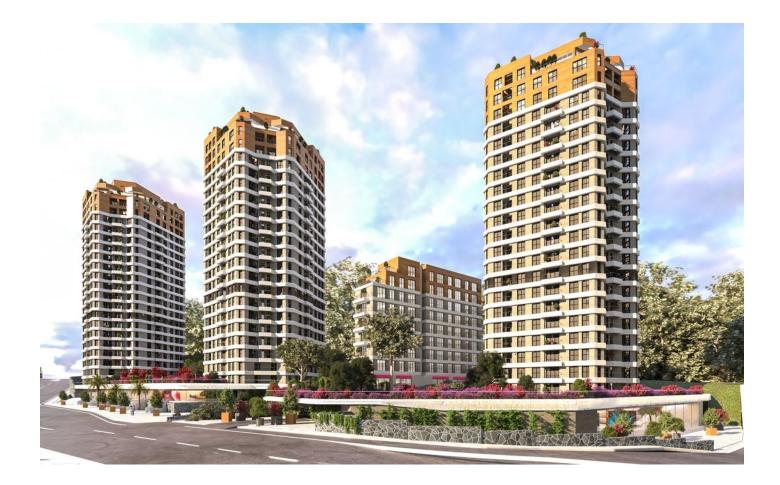

# Description

The total area of this new project is 14.500 m2, on which there are 4 buildings with 360 apartments and 22 commercial units.

The project is located in the Kartal area, opposite the Aydos forest.

This is a great option for both living and investment.

The project has an excellent location with easy access to public transport and the main highways of the city.

There are 4 types of apartments in the project from two-room apartments to loft apartments. There are also different layouts for each type of apartments to choose from.

#### Rich project infrastructure:

- two pools,
- Fitness Centre,
- business lounge,
- kindergarten,
- shop,
- three-storey covered car park,
- trails for running and walking
- recreation areas,
- gazebos,
- round the clock security.