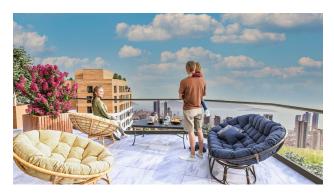

### Options

- Sea view
- Balcony/ Terrace
- Swimming pool
- Private territory
- Security
- Elevator
- Playground

The windows offer a beautiful view of the Marmara Sea.

Kartal is the eastern district in the Asian part of Istanbul, which is known for its quiet nature and calm comfortable life.

The project features fresh air from the magnificent forest of Aydos and enchanting views of the Sea of Marmara and the Princes' Islands.

#### Information about apartments:

- The interior is made in light and bright colors, which, along with wide windows, add spaciousness to the apartments.
- The two-room apartments have an open kitchen, while the rest have a large separate kitchen. Each apartment has built-in wardrobes and kitchen appliances.
- Most apartments have balconies or terraces with a beautiful view of the sea and islands.
- Four-room apartments and loft apartments have master bathrooms.
- All rooms have wall lights, including kitchens, bathrooms and hallways.
- All bathrooms have wall cabinets and wash basins.