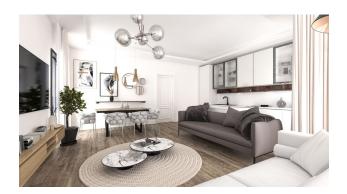

#### Information about apartments:

- The interior is made in light and bright colors, which, along with wide windows, add spaciousness to the apartments.
- The two-room apartments have an open kitchen, while the rest have a large separate kitchen. Each apartment has built-in wardrobes and kitchen appliances.
- Most apartments have balconies or terraces with a beautiful view of the sea and islands.
- Four-room apartments and loft apartments have master bathrooms.
- All rooms have wall lights, including kitchens, bathrooms and hallways.
- All bathrooms have wall cabinets and wash basins.