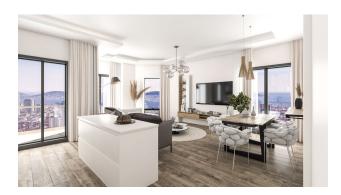

#### Information about apartments:

- The interior is made in light and bright colors, which, along with wide windows, add spaciousness to the apartments.
- The two-room apartments have an open kitchen, while the rest have a large separate kitchen. Each apartment has built-in wardrobes and kitchen appliances.
- Most apartments have balconies or terraces with a beautiful view of the sea and islands.
- Four-room apartments and loft apartments have master bathrooms.
- All rooms have wall lights, including kitchens, bathrooms and hallways.
- All bathrooms have wall cabinets and wash basins.