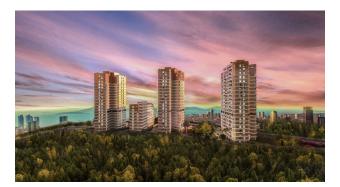

# Modern apartments in a residential complex in the Kartal area, opposite the Aydos forest (105345)

# Description

The total area of this new project is 14.500 m2, on which there are 4 buildings with 360 apartments and 22 commercial units.

The project is located in the Kartal area, opposite the Aydos forest.

The windows offer a beautiful view of the Marmara Sea.

Kartal is the eastern district in the Asian part of Istanbul, which is known for its quiet nature and calm comfortable life.

The project features fresh air from the magnificent forest of Aydos and enchanting views of the Sea of Marmara and the Princes' Islands.