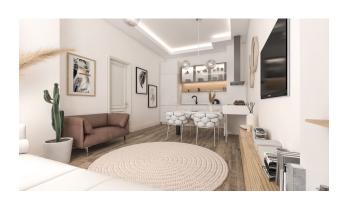

### Information about apartments:

- The interior is made in light and bright colors, which, along with wide windows, add spaciousness to the apartments.
- The two-room apartments have an open kitchen, while the rest have a large separate kitchen. Each apartment has built-in wardrobes and kitchen appliances.
- Most apartments have balconies or terraces with a beautiful view of the sea and islands.
- Four-room apartments and loft apartments have master bathrooms.
- All rooms have wall lights, including kitchens, bathrooms and hallways.
- All bathrooms have wall cabinets and wash basins.