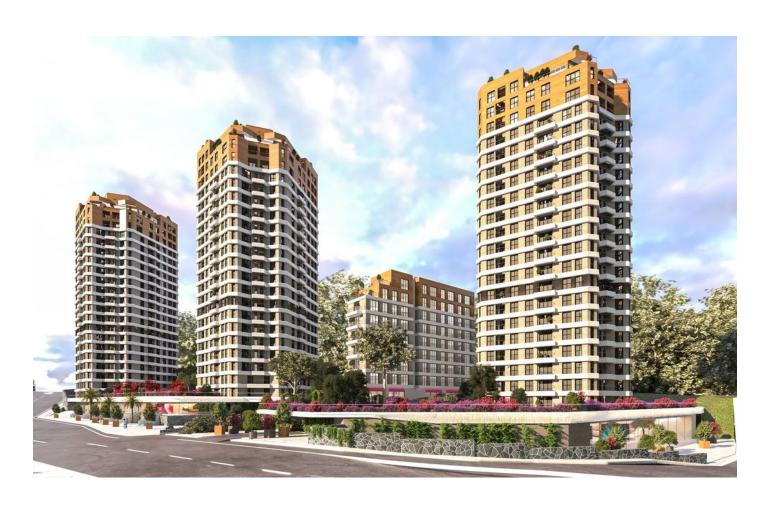

## **Description**

The total area of this new project is 14.500 m2, on which there are 4 buildings with 360 apartments and 22 commercial units.

The project is located in the Kartal area, opposite the Aydos forest.

This is a great option for both living and investment.

The project has an excellent location with easy access to public transport and the main highways of the city.

There are 4 types of apartments in the project from two-room apartments to loft apartments. There are also different layouts for each type of apartments to choose from.

### **Rich project infrastructure:**

- two pools,
- Fitness Centre,
- business lounge,
- kindergarten,
- shop,
- three-storey covered car park,
- trails for running and walking
- recreation areas,
- gazebos,
- round the clock security.