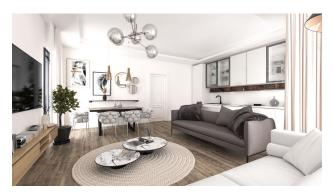

### Information about apartments:

- The interior is made in light and bright colors, which, along with wide windows, add spaciousness to the apartments.
- The two-room apartments have an open kitchen, while the rest have a large separate kitchen. Each apartment has built-in wardrobes and kitchen appliances.
- Most apartments have balconies or terraces with a beautiful view of the sea and islands.
- Four-room apartments and loft apartments have master bathrooms.
- All rooms have wall lights, including kitchens, bathrooms and hallways.
- All bathrooms have wall cabinets and wash basins.