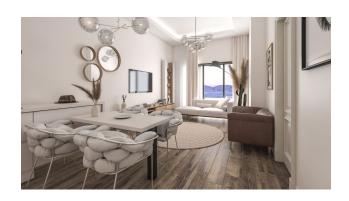

### Information about apartments:

- The interior is made in light and bright colors, which, along with wide windows, add spaciousness to the apartments.
- The two-room apartments have an open kitchen, while the rest have a large separate kitchen. Each apartment has built-in wardrobes and kitchen appliances.
- Most apartments have balconies or terraces with a beautiful view of the sea and islands.
- Four-room apartments and loft apartments have master bathrooms.
- All rooms have wall lights, including kitchens, bathrooms and hallways.
- All bathrooms have wall cabinets and wash basins.