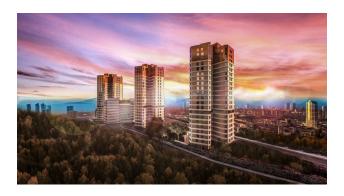

# Modern apartments in a residential complex in the Kartal area, opposite the Aydos forest (105345)

## **Description**

The total area of this new project is 14.500 m2, on which there are 4 buildings with 360 apartments and 22 commercial units.

The project is located in the Kartal area, opposite the Aydos forest.

The windows offer a beautiful view of the Marmara Sea.

Kartal is the eastern district in the Asian part of Istanbul, which is known for its quiet nature and calm comfortable life.

The project features fresh air from the magnificent forest of Aydos and enchanting views of the Sea of Marmara and the Princes' Islands.