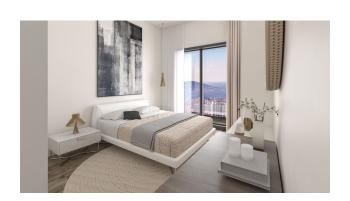

### Information about apartments:

- The interior is made in light and bright colors, which, along with wide windows, add spaciousness to the apartments.
- The two-room apartments have an open kitchen, while the rest have a large separate kitchen. Each apartment has built-in wardrobes and kitchen appliances.
- Most apartments have balconies or terraces with a beautiful view of the sea and islands.
- Four-room apartments and loft apartments have master bathrooms.
- All rooms have wall lights, including kitchens, bathrooms and hallways.
- All bathrooms have wall cabinets and wash basins.