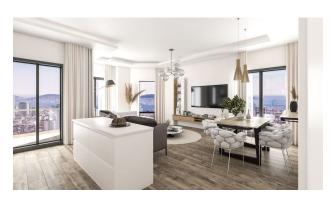

### Information about apartments:

- The interior is made in light and bright colors, which, along with wide windows, add spaciousness to the apartments.
- The two-room apartments have an open kitchen, while the rest have a large separate kitchen. Each apartment has built-in wardrobes and kitchen appliances.
- Most apartments have balconies or terraces with a beautiful view of the sea and islands.
- Four-room apartments and loft apartments have master bathrooms.
- All rooms have wall lights, including kitchens, bathrooms and hallways.
- All bathrooms have wall cabinets and wash basins.