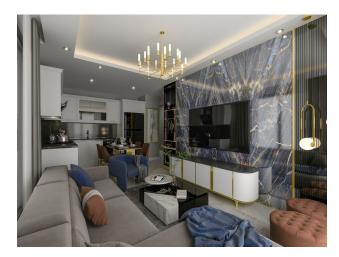

#### Description of the apartment:

- 1+1
- area 55 m2
- 1st floor
- sea view
- good repair

• large layout

### **Photo gallery**