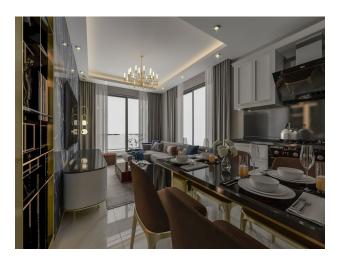

#### Description of the apartment:

- 1+1
- area 55 m2
- 1st floor
- sea view
- good repair

• large layout

### **Photo gallery**