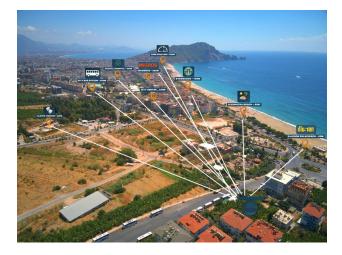

# Apartment from the owner in a residential complex under construction near Cleopatra beach (10800)

# Description

The new project is located in the center of Alanya. **The famous Cleopatra Beach is only 50** meters away!