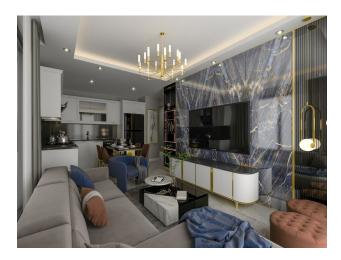

#### Description of the apartment:

- 1+1
- area 55 m2
- 1st floor
- sea view
- good repair

• large layout