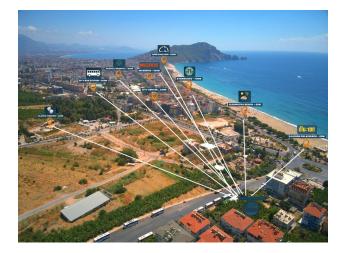

# Description

The new project is located in the center of Alanya. **The famous Cleopatra Beach is only 50** meters away!

# 270 000 €

🖸 Floor area

55 m<sup>2</sup>

Number of rooms 1 bedroom

| Furnitures                             | Partly                    |
|----------------------------------------|---------------------------|
| $\boldsymbol{pprox}_{beach:}^{To the}$ | 50 m                      |
| • Location:                            | Turkey, Alanya, Kleopatra |
| <b>★</b> To the airport:               | 40 km                     |
| To the city centre:                    | 1 km                      |