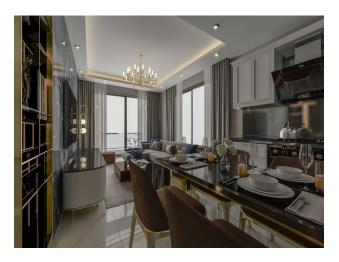

#### Description of the apartment:

- 1+1
- area 55 m2
- 1st floor
- sea view
- good repair

• large layout