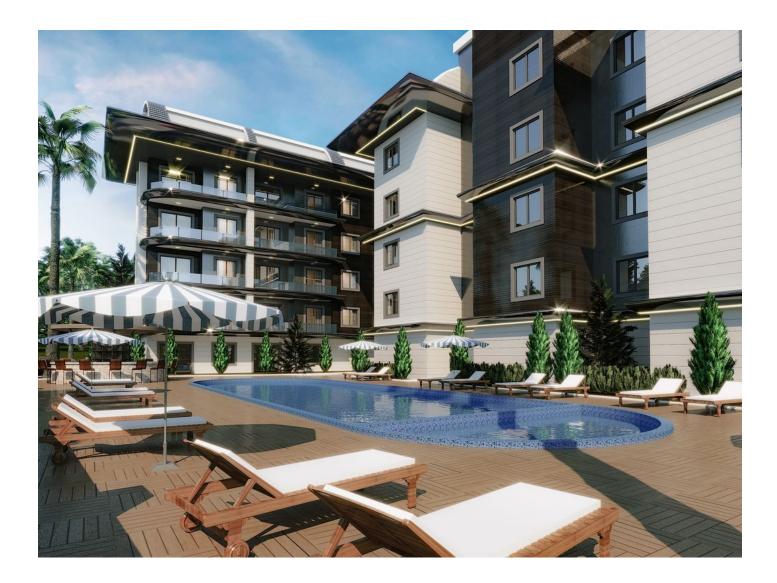

# Options

- Sea view
- Balcony/ Terrace
- Swimming pool
- Private territory
- Outdoor parking
- Elevator
- Playground
- Generator

#### Infrastructure of the complex:

- Open pool
- Outdoor parking for cars
- Sauna
- Turkish hamam
- Sports hall
- 24-hour surveillance and security 7/24