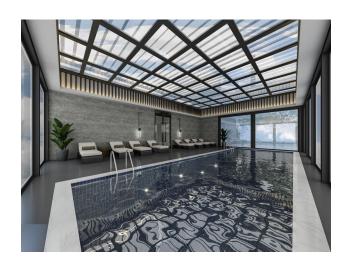

### Infrastructure:

- Turkish bath
- Sauna
- steam room
- massage room
- Fitness
- Restroom
- Billiards
- Table tennis
- Lobby

- Children playground
- Open pool
- Indoor pool
- double lift
- parking
- Generator
- Security camera 7/24
- Duty officer
- landscape garden