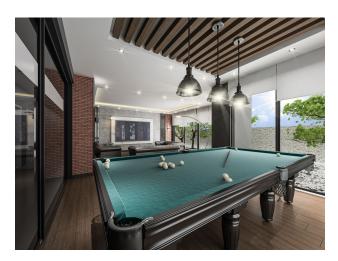

### Infrastructure:

- Turkish bath
- Sauna
- steam room
- massage room
- Fitness
- Restroom
- Billiards
- Table tennis
- Lobby

- Children playground
- Open pool
- Indoor pool
- double lift
- parking
- Generator
- Security camera 7/24
- Duty officer
- landscape garden