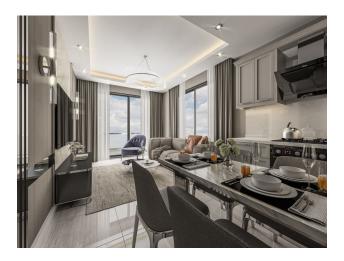

ith triple lock
- Lacquered interior doors
- Floors: ceramic tiles, laminated parquet
- Walls: washable paint
- Kitchen: MDF
- Granite countertop
- Quality plumbing
- Shower cabins
- water heater
- Outdoor units of air conditioners will be located in the prepared section on the rear facade of the building.

### Layouts:

- 1+1
- 2+1 duplex
- 3+1 duplex

### Infrastructure:

- Turkish bath
- Sauna
- steam room
- massage room
- Fitness
- Restroom
- Billiards
- Table tennis
- Lobby

- Children playground
- Open pool
- Indoor pool
- double lift
- parking
- Generator
- Security camera 7/24
- Duty officer
- landscape garden

Construction start date: 01.07.2022

Construction completion date: 01.01.2024

Information updated: 13.11.2024

# **Photo gallery**