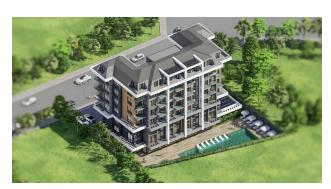

# Apartments in a residential complex surrounded by pine forests in the trendy area of Kargicak in Alanya (00778)

# **Description**

The residential complex is located at the foot of the Taurus Mountains, surrounded by pine forests, in the new trendy area of Kargicak in Alanya.

Due to its location, it gives you the opportunity to be simultaneously intertwined with the sea, sand, sun and nature.

Land plot: 1920 m2.

Total building area: 3943 m2.