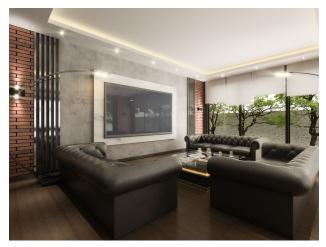

with triple lock
- Lacquered interior doors
- Floors: ceramic tiles, laminated parquet
- Walls: washable paint
- Kitchen: MDF
- Granite countertop
- Quality plumbing
- Shower cabins
- water heater
- Outdoor units of air conditioners will be located in the prepared section on the rear facade of the building.

### Layouts:

- 1+1
- 2+1 duplex
- 3+1 duplex

### Infrastructure:

- Turkish bath
- Sauna
- steam room
- massage room
- Fitness
- Restroom
- Billiards
- Table tennis
- Lobby

- Children playground
- Open pool
- Indoor pool
- double lift
- parking
- Generator
- Security camera 7/24
- Duty officer
- landscape garden

Construction start date: 01.07.2022

Construction completion date: 01.01.2024

Information updated: 13.11.2024

# **Photo gallery**