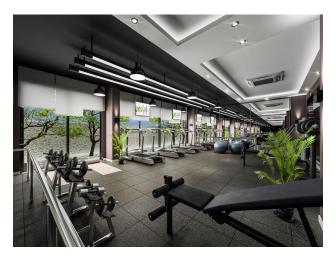

### Infrastructure:

- Turkish bath
- Sauna
- steam room
- massage room
- Fitness
- Restroom
- Billiards
- Table tennis
- Lobby

- Children playground
- Open pool
- Indoor pool
- double lift
- parking
- Generator
- Security camera 7/24
- Duty officer
- landscape garden