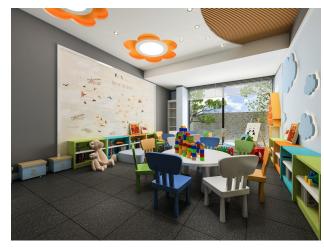

### Infrastructure:

- Turkish bath
- Sauna
- steam room
- massage room
- Fitness
- Restroom
- Billiards
- Table tennis
- Lobby

- Children playground
- Open pool
- Indoor pool
- double lift
- parking
- Generator
- Security camera 7/24
- Duty officer
- landscape garden