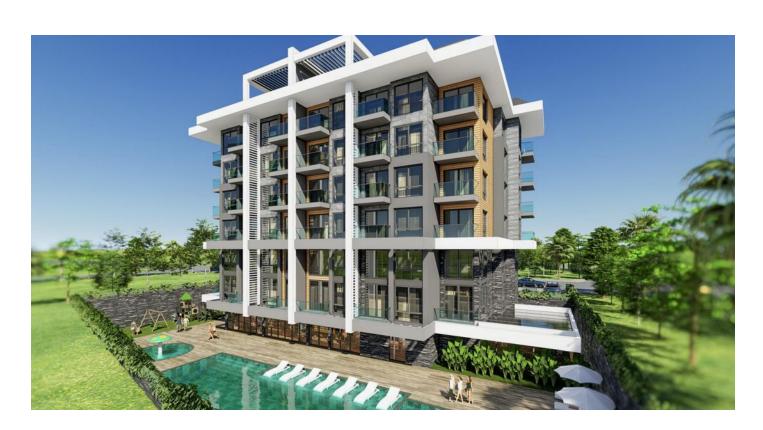

# Apartments in a residential complex surrounded by pine forests in the trendy area of Kargicak in Alanya (00778)

# **Description**

The residential complex is located at the foot of the Taurus Mountains, surrounded by pine forests, in the new trendy area of Kargicak in Alanya.

Due to its location, it gives you the opportunity to be simultaneously intertwined with the sea, sand, sun and nature.

### **Location:**

• Distance to the beach: 300 m

• Distance to shops, cafes, restaurants and pharmacies: 200 m

• Distance to medical institutions: 150 m

- Distance to the center of Alanya: 14 km
- Distance to Mahmutlar area: 300 m
- Distance to Gazipasa Airport: 25 km