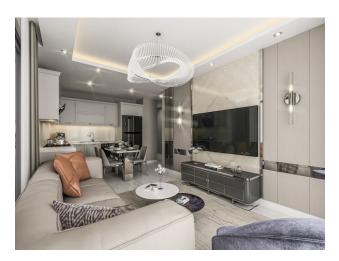

h triple lock
- Lacquered interior doors
- Floors: ceramic tiles, laminated parquet
- Walls: washable paint
- Kitchen: MDF
- Granite countertop
- Quality plumbing
- Shower cabins
- water heater
- Outdoor units of air conditioners will be located in the prepared section on the rear facade of the building.

### Layouts:

- 1+1
- 2+1 duplex
- 3+1 duplex

### Infrastructure:

- Turkish bath
- Sauna
- steam room
- massage room
- Fitness
- Restroom
- Billiards
- Table tennis
- Lobby

- Children playground
- Open pool
- Indoor pool
- double lift
- parking
- Generator
- Security camera 7/24
- Duty officer
- landscape garden

Construction start date: 01.07.2022

Construction completion date: 01.01.2024

Information updated: 13.11.2024

# **Photo gallery**