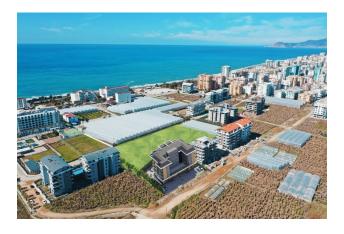

# **Description**

The residential complex is located at the foot of the Taurus Mountains, surrounded by pine forests, in the new trendy area of Kargicak in Alanya.

Due to its location, it gives you the opportunity to be simultaneously intertwined with the sea, sand, sun and nature.

### **Location:**

• Distance to the beach: 300 m

• Distance to shops, cafes, restaurants and pharmacies: 200 m

• Distance to medical institutions: 150 m

- Distance to the center of Alanya: 14 km
- Distance to Mahmutlar area: 300 m
- Distance to Gazipasa Airport: 25 km