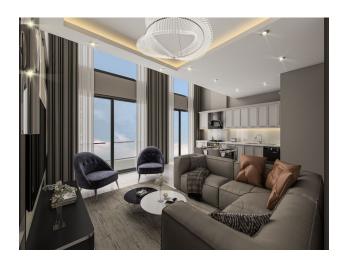

triple lock
- Lacquered interior doors
- Floors: ceramic tiles, laminated parquet
- Walls: washable paint
- Kitchen: MDF
- Granite countertop
- Quality plumbing
- Shower cabins
- water heater
- Outdoor units of air conditioners will be located in the prepared section on the rear facade of the building.

### Layouts:

- 1+1
- 2+1 duplex
- 3+1 duplex

### Infrastructure:

- Turkish bath
- Sauna
- steam room
- massage room
- Fitness
- Restroom
- Billiards
- Table tennis
- Lobby

- Children playground
- Open pool
- Indoor pool
- double lift
- parking
- Generator
- Security camera 7/24
- Duty officer
- landscape garden

Construction start date: 01.07.2022

Construction completion date: 01.01.2024

Information updated: 13.11.2024

# **Photo gallery**