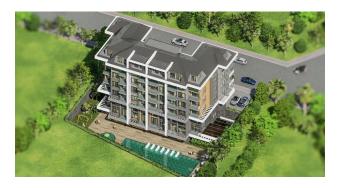

# Apartments in a residential complex surrounded by pine forests in the trendy area of Kargicak in Alanya (00778)

# **Description**

The residential complex is located at the foot of the Taurus Mountains, surrounded by pine forests, in the new trendy area of Kargicak in Alanya.

Due to its location, it gives you the opportunity to be simultaneously intertwined with the sea, sand, sun and nature.

Land plot: 1920 m2.

Total building area: 3943 m2.