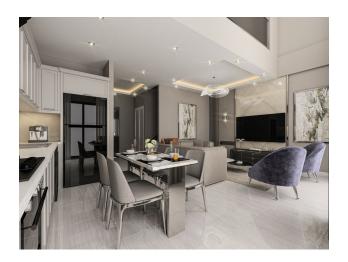

le lock
- Lacquered interior doors
- Floors: ceramic tiles, laminated parquet
- Walls: washable paint
- Kitchen: MDF
- Granite countertop
- Quality plumbing
- Shower cabins
- water heater
- Outdoor units of air conditioners will be located in the prepared section on the rear facade of the building.

### Layouts:

- 1+1
- 2+1 duplex
- 3+1 duplex

### Infrastructure:

- Turkish bath
- Sauna
- steam room
- massage room
- Fitness
- Restroom
- Billiards
- Table tennis
- Lobby

- Children playground
- Open pool
- Indoor pool
- double lift
- parking
- Generator
- Security camera 7/24
- Duty officer
- landscape garden

Construction start date: 01.07.2022

Construction completion date: 01.01.2024

Information updated: 13.11.2024

# **Photo gallery**