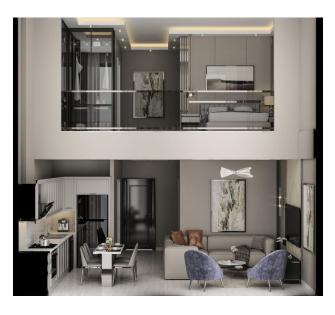

iple lock
- Lacquered interior doors
- Floors: ceramic tiles, laminated parquet
- Walls: washable paint
- Kitchen: MDF
- Granite countertop
- Quality plumbing
- Shower cabins
- water heater
- Outdoor units of air conditioners will be located in the prepared section on the rear facade of the building.

### Layouts:

- 1+1
- 2+1 duplex
- 3+1 duplex

### Infrastructure:

- Turkish bath
- Sauna
- steam room
- massage room
- Fitness
- Restroom
- Billiards
- Table tennis
- Lobby

- Children playground
- Open pool
- Indoor pool
- double lift
- parking
- Generator
- Security camera 7/24
- Duty officer
- landscape garden

Construction start date: 01.07.2022

Construction completion date: 01.01.2024

Information updated: 13.11.2024

# **Photo gallery**