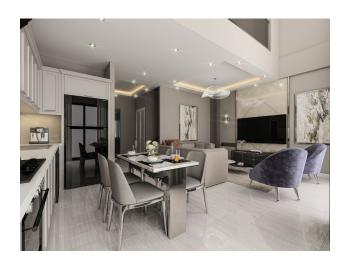

### **Characteristics of apartments:**

- panoramic windows. Double glazed windows with aluminum profile
- high ceilings
- Steel entry doors with triple lock
- Lacquered interior doors
- Floors: ceramic tiles, laminated parquet
- Walls: washable paint
- Kitchen: MDF
- Granite countertop
- Quality plumbing
- Shower cabins
- water heater
- Outdoor units of air conditioners will be located in the prepared section on the rear facade of the building.