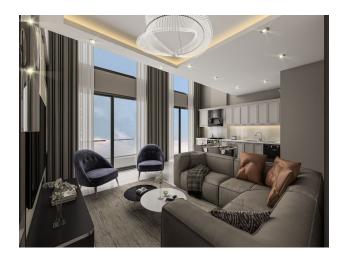

### **Characteristics of apartments:**

- panoramic windows. Double glazed windows with aluminum profile
- high ceilings
- Steel entry doors with triple lock
- Lacquered interior doors
- Floors: ceramic tiles, laminated parquet
- Walls: washable paint
- Kitchen: MDF
- Granite countertop
- Quality plumbing
- Shower cabins
- water heater
- Outdoor units of air conditioners will be located in the prepared section on the rear facade of the building.