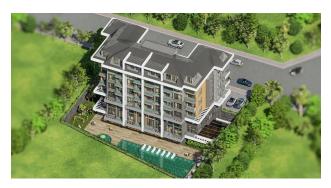

# Apartments in a residential complex surrounded by pine forests in the trendy area of Kargicak in Alanya (00778)

# **Description**

The residential complex is located at the foot of the Taurus Mountains, surrounded by pine forests, in the new trendy area of Kargicak in Alanya.

Due to its location, it gives you the opportunity to be simultaneously intertwined with the sea, sand, sun and nature.

Land plot: 1920 m2.

Total building area: 3943 m2.