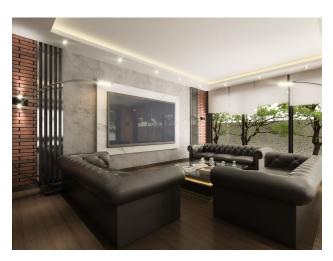

### **Characteristics of apartments:**

- panoramic windows. Double glazed windows with aluminum profile
- high ceilings
- Steel entry doors with triple lock
- Lacquered interior doors
- Floors: ceramic tiles, laminated parquet
- Walls: washable paint
- Kitchen: MDF
- Granite countertop
- Quality plumbing
- Shower cabins
- water heater
- Outdoor units of air conditioners will be located in the prepared section on the rear facade of the building.