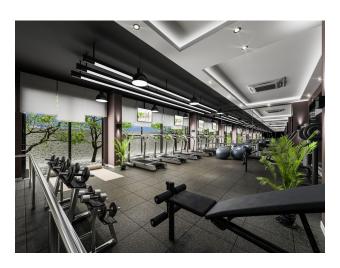

### Infrastructure:

- Turkish bath
- Sauna
- steam room
- massage room
- Fitness
- Restroom
- Billiards
- Table tennis
- Lobby

- Children playground
- Open pool
- Indoor pool
- double lift
- parking
- Generator
- Security camera 7/24
- Duty officer
- landscape garden