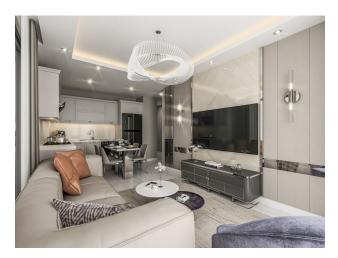

### **Characteristics of apartments:**

- panoramic windows. Double glazed windows with aluminum profile
- high ceilings
- Steel entry doors with triple lock
- Lacquered interior doors
- Floors: ceramic tiles, laminated parquet
- Walls: washable paint
- Kitchen: MDF
- Granite countertop
- Quality plumbing
- Shower cabins
- water heater
- Outdoor units of air conditioners will be located in the prepared section on the rear facade of the building.