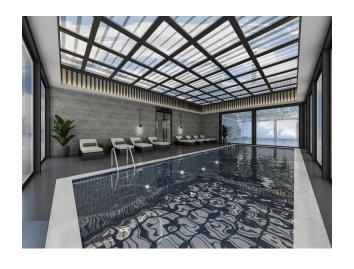

### Infrastructure:

- Turkish bath
- Sauna
- steam room
- massage room
- Fitness
- Restroom
- Billiards
- Table tennis
- Lobby

- Children playground
- Open pool
- Indoor pool
- double lift
- parking
- Generator
- Security camera 7/24
- Duty officer
- landscape garden