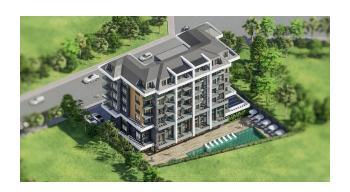

# Apartments in a residential complex surrounded by pine forests in the trendy area of Kargicak in Alanya (00778)

# **Description**

The residential complex is located at the foot of the Taurus Mountains, surrounded by pine forests, in the new trendy area of Kargicak in Alanya.

Due to its location, it gives you the opportunity to be simultaneously intertwined with the sea, sand, sun and nature.

Land plot: 1920 m2.

Total building area: 3943 m2.