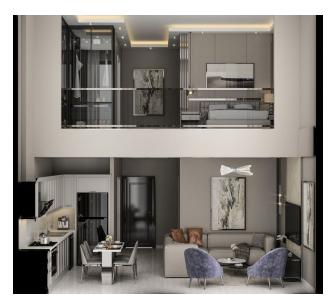

### Layouts:

- 1+1
- 2+1 duplex
- 3+1 duplex

### **Characteristics of apartments:**

- panoramic windows. Double glazed windows with aluminum profile
- high ceilings
- Steel entry doors with triple lock
- Lacquered interior doors
- Floors: ceramic tiles, laminated parquet
- Walls: washable paint
- Kitchen: MDF
- Granite countertop
- Quality plumbing
- Shower cabins
- water heater
- Outdoor units of air conditioners will be located in the prepared section on the rear facade of the building.