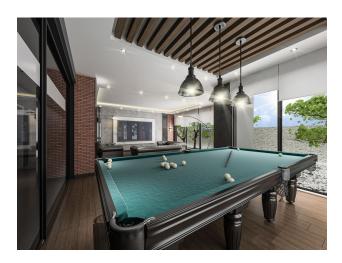

### Infrastructure:

- Turkish bath
- Sauna
- steam room
- massage room
- Fitness
- Restroom
- Billiards
- Table tennis
- Lobby

- Children playground
- Open pool
- Indoor pool
- double lift
- parking
- Generator
- Security camera 7/24
- Duty officer
- landscape garden