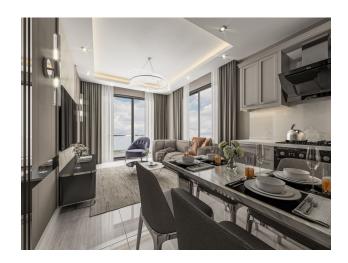

### **Characteristics of apartments:**

- panoramic windows. Double glazed windows with aluminum profile
- high ceilings
- Steel entry doors with triple lock
- Lacquered interior doors
- Floors: ceramic tiles, laminated parquet
- Walls: washable paint
- Kitchen: MDF
- Granite countertop
- Quality plumbing
- Shower cabins
- water heater
- Outdoor units of air conditioners will be located in the prepared section on the rear facade of the building.