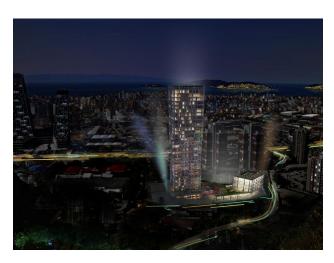

# **Description**

Luxurious and comfortable apartments with hotel amenities in the Kartal area of Istanbul. Apartments in an impressive high-rise in the Kartal area. The project was built with the aim of providing a magnificent view of nature and the Princes' Islands in Istanbul.

The project is built in a very advantageous location close to the Kadikoy-Kartal metro line and the E-5 highway, as well as the Kartal coastal line and a 15-minute drive from Sabiha Gokcen Airport.

The project, located on an area of 15.5 thousand m<sup>2</sup> and consists of two blocks and 235 apartments, including residential and commercial premises, as well as offices.

The project offers various options for apartments from 1+1, 2+1, 3+1, 4+1 to family apartments with a roof garden ranging from 68 to 256 m<sup>2</sup>.

Most of the apartments have sea and island views.