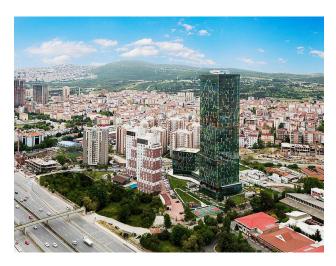

The project is built in a very advantageous location close to the Kadikoy-Kartal metro line and the E-5 highway, as well as the Kartal coastal line and a 15-minute drive from Sabiha Gokcen Airport.

The project, located on an area of 15.5 thousand m<sup>2</sup> and consists of two blocks and 235 apartments, including residential and commercial premises, as well as offices.

### Infrastructure:

- M1 Tepe Real AVM metro station
- 5 minutes from sea transport stop
- 5 minutes from the waterfront
- 10 minutes from Pendik Ferry Terminal
- 10 minutes from the pier
- 15 minutes from Sabiha Gokcen Airport
- 15 minutes from the park
- 15 minutes from Kadikoy
- 18 minutes from Uskudr
- 25 minutes from Taksim Square