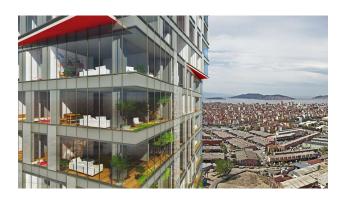

## **Options**

- ✓ Balcony/ Terrace
- Swimming pool
- Private territory
- ✓ Elevator
- ✔ Playground

The project offers various options for apartments from 1+1, 2+1, 3+1, 4+1 to family apartments with a roof garden ranging from 68 to 256 m<sup>2</sup>.

Most of the apartments have sea and island views.