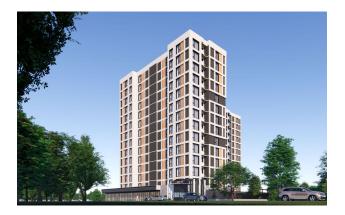

The project will be built on a land plot of 4400 square meters and consists of two blocks A and B, with a height of

13 floors each.

Construction date: 2024

Available options: **1+1**, **2+1 and 3+1**, with good premises and excellent finishes, taking into account the operation.