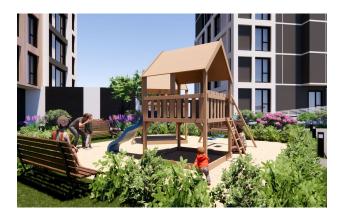

## Options

- Balcony/ Terrace
- Swimming pool
- Private territory
- Elevator
- Playground

#### Infrastructure:

- Gym
- open pool
- sauna
- steam bath
- Turkish bath
- kindergarten
- recreation areas
- security
- reception
- garage

Green spaces of 2800 square meters to enjoy the beauty of nature.