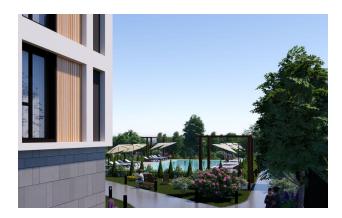

#### Infrastructure:

- Gym
- open pool
- sauna
- steam bath
- Turkish bath
- kindergarten
- recreation areas
- security
- reception
- garage

Green spaces of 2800 square meters to enjoy the beauty of nature.