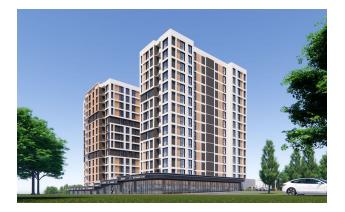

The project will be built on a land plot of 4400 square meters and consists of two blocks A and B, with a height of

13 floors each.

Construction date: 2024

Available options: **1+1**, **2+1 and 3+1**, with good premises and excellent finishes, taking into account the operation.