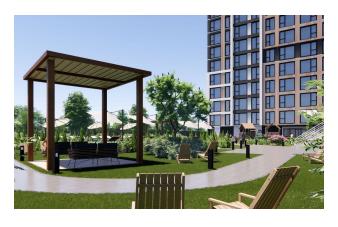

#### Infrastructure:

- Gym
- open pool
- sauna
- steam bath
- Turkish bath
- kindergarten
- recreation areas
- security
- reception
- garage

Green spaces of 2800 square meters to enjoy the beauty of nature.