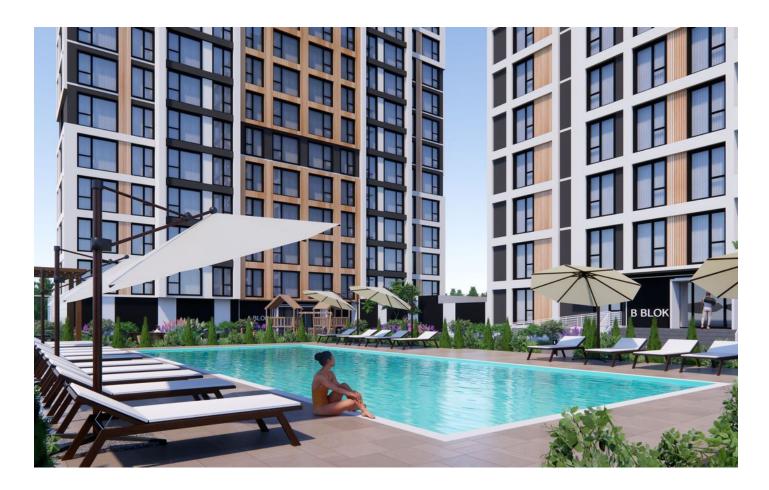

## Options

- Balcony/ Terrace
- Swimming pool
- Private territory
- Elevator
- Playground

The project will be built on a land plot of 4400 square meters and consists of two blocks A and B, with a height of

13 floors each.

Construction date: 2024

Available options: **1+1**, **2+1 and 3+1**, with good premises and excellent finishes, taking into account the operation.

#### Infrastructure:

- Gym
- open pool
- sauna
- steam bath
- Turkish bath
- kindergarten
- recreation areas
- security
- reception
- garage

Green spaces of 2800 square meters to enjoy the beauty of nature.