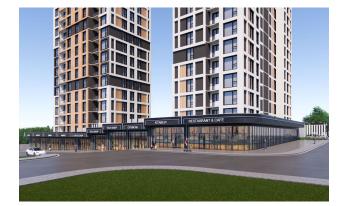

The project will be built on a land plot of 4400 square meters and consists of two blocks A and B, with a height of

13 floors each.

Construction date: 2024

Available options: **1+1**, **2+1 and 3+1**, with good premises and excellent finishes, taking into account the operation.

The complex has a developed transport network that connects it to all parts of Istanbul, and the E5 motorway passes through it.

The project is located 6 km from the coast of Kartal, a tourist destination, and 2 km from the large forests of Eidos, and this guarantees us a great imagination of the beauty of the views.