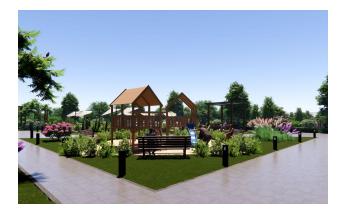

#### Infrastructure:

- Gym
- open pool
- sauna
- steam bath
- Turkish bath
- kindergarten
- recreation areas
- security
- reception
- garage

Green spaces of 2800 square meters to enjoy the beauty of nature.