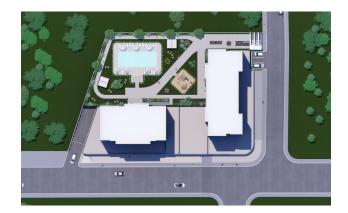

The project will be built on a land plot of 4400 square meters and consists of two blocks A and B, with a height of

13 floors each.

Construction date: 2024

Available options: **1+1**, **2+1 and 3+1**, with good premises and excellent finishes, taking into account the operation.

#### Infrastructure:

- Gym
- open pool
- sauna
- steam bath
- Turkish bath
- kindergarten
- recreation areas
- security
- reception
- garage

Green spaces of 2800 square meters to enjoy the beauty of nature.