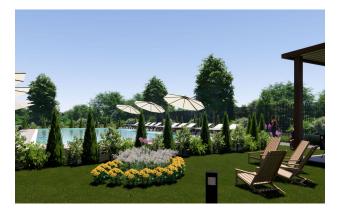

#### Infrastructure:

- Gym
- open pool
- sauna
- steam bath
- Turkish bath
- kindergarten
- recreation areas
- security
- reception
- garage

Green spaces of 2800 square meters to enjoy the beauty of nature.