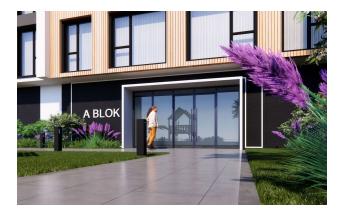

The project will be built on a land plot of 4400 square meters and consists of two blocks A and B, with a height of

13 floors each.

Construction date: 2024

Available options: **1+1**, **2+1 and 3+1**, with good premises and excellent finishes, taking into account the operation.

#### Infrastructure:

- Gym
- open pool
- sauna
- steam bath
- Turkish bath
- kindergarten
- recreation areas
- security
- reception
- garage

Green spaces of 2800 square meters to enjoy the beauty of nature.