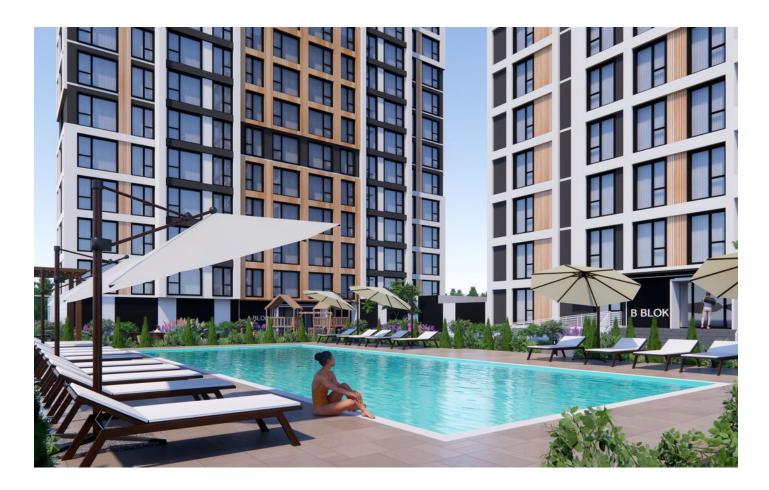

## Options

- Balcony/ Terrace
- Swimming pool
- Private territory
- Elevator
- Playground

#### Infrastructure:

- Gym
- open pool
- sauna
- steam bath
- Turkish bath
- kindergarten
- recreation areas
- security
- reception
- garage

Green spaces of 2800 square meters to enjoy the beauty of nature.