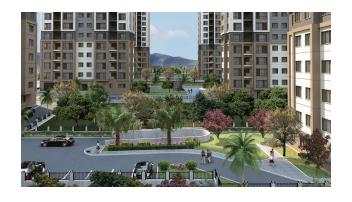

The residential complex consists of 10 residential blocks, consisting of 825 apartments. Underground parking 2 floors.

The area of the projected land plot is 21,000 m2, more than 60% are green spaces.

The project has an outdoor swimming pool, kindergarten, swimming pool, sauna, gym, 24/7 security.

The project is characterized by a residential concept, as all apartments range from **1+1 to 4+1**. Area 53.94-158.14 m2.

The project is under construction and will be ready in 18 months.