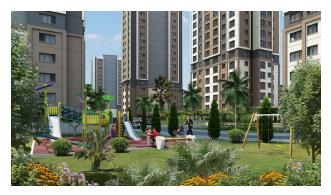

## **Options**

✓ Balcony/ Terrace

Swimming pool

✓ Private territory

Outdoor parking

✓ Elevator

✔ Playground

✓ Generator

The residential complex consists of 10 residential blocks, consisting of 825 apartments. Underground parking 2 floors.

The area of the projected land plot is 21,000 m2, more than 60% are green spaces.

The project has an outdoor swimming pool, kindergarten, swimming pool, sauna, gym, 24/7 security.