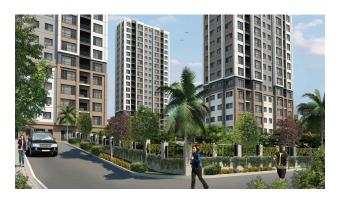

The residential complex consists of 10 residential blocks, consisting of 825 apartments. Underground parking 2 floors.

The area of the projected land plot is 21,000 m2, more than 60% are green spaces.

The project has an outdoor swimming pool, kindergarten, swimming pool, sauna, gym, 24/7 security.

The project is characterized by a residential concept, as all apartments range from **1+1 to 4+1**. Area 53.94-158.14 m2.

The project is under construction and will be ready in 18 months.