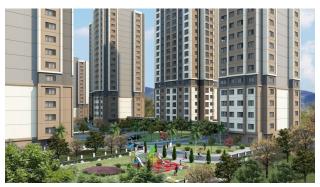

The residential complex consists of 10 residential blocks, consisting of 825 apartments. Underground parking 2 floors.

The area of the projected land plot is 21,000 m2, more than 60% are green spaces.

The project has an outdoor swimming pool, kindergarten, swimming pool, sauna, gym, 24/7 security.