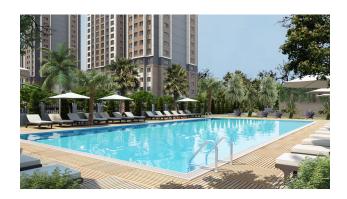

## **Options**

✓ Balcony/ Terrace

Swimming pool

✓ Private territory

Outdoor parking

✓ Elevator

✔ Playground

✓ Generator

The residential complex consists of 10 residential blocks, consisting of 825 apartments. Underground parking 2 floors.

The area of the projected land plot is 21,000 m2, more than 60% are green spaces.

The project has an outdoor swimming pool, kindergarten, swimming pool, sauna, gym, 24/7 security.