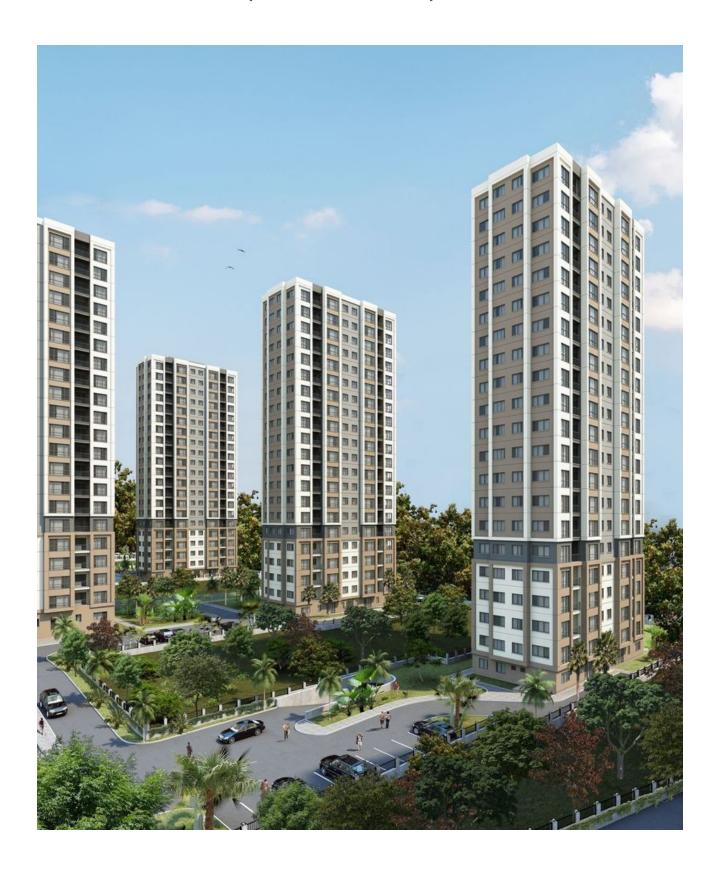

# **Description**

Our project is located in Kartal.

The residential complex consists of 10 residential blocks, consisting of 825 apartments. Underground parking 2 floors.

The area of the projected land plot is 21,000 m2, more than 60% are green spaces.

The project has an outdoor swimming pool, kindergarten, swimming pool, sauna, gym, 24/7 security.

The project is characterized by a residential concept, as all apartments range from **1+1 to 4+1**. Area 53.94-158.14 m2.

The project is under construction and will be ready in 18 months.