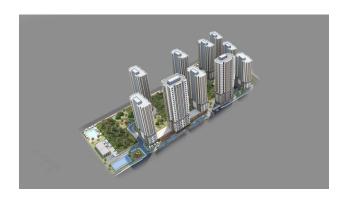

The residential complex consists of 10 residential blocks, consisting of 825 apartments. Underground parking 2 floors.

The area of the projected land plot is 21,000 m2, more than 60% are green spaces.

The project has an outdoor swimming pool, kindergarten, swimming pool, sauna, gym, 24/7 security.

The project is characterized by a residential concept, as all apartments range from **1+1 to 4+1**. Area 53.94-158.14 m2.

The project is under construction and will be ready in 18 months.