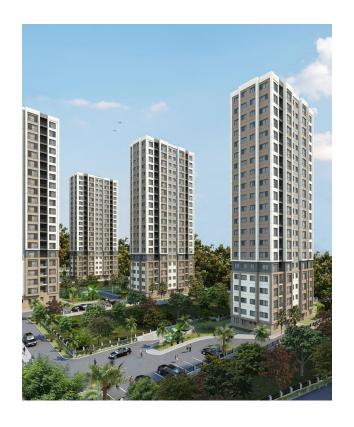

The residential complex consists of 10 residential blocks, consisting of 825 apartments. Underground parking 2 floors.

The area of the projected land plot is 21,000 m2, more than 60% are green spaces.

The project has an outdoor swimming pool, kindergarten, swimming pool, sauna, gym, 24/7 security.

The project is characterized by a residential concept, as all apartments range from **1+1 to 4+1**. Area 53.94-158.14 m2.

The project is under construction and will be ready in 18 months.