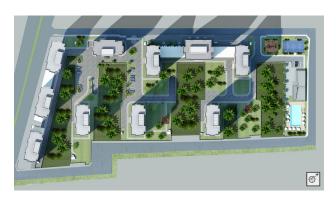

The residential complex consists of 10 residential blocks, consisting of 825 apartments. Underground parking 2 floors.

The area of the projected land plot is 21,000 m2, more than 60% are green spaces.

The project has an outdoor swimming pool, kindergarten, swimming pool, sauna, gym, 24/7 security.

The project is characterized by a residential concept, as all apartments range from **1+1 to 4+1**. Area 53.94-158.14 m2.

The project is under construction and will be ready in 18 months.