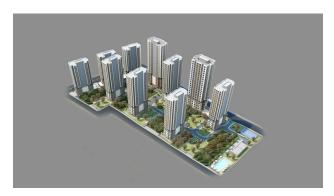

The residential complex consists of 10 residential blocks, consisting of 825 apartments. Underground parking 2 floors.

The area of the projected land plot is 21,000 m2, more than 60% are green spaces.

The project has an outdoor swimming pool, kindergarten, swimming pool, sauna, gym, 24/7 security.

The project is characterized by a residential concept, as all apartments range from **1+1 to 4+1**. Area 53.94-158.14 m2.

The project is under construction and will be ready in 18 months.