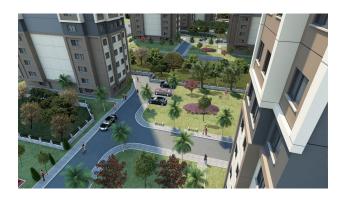

# **Description**

Our project is located in Kartal.

The residential complex consists of 10 residential blocks, consisting of 825 apartments. Underground parking 2 floors.

The area of the projected land plot is 21,000 m2, more than 60% are green spaces.

The project has an outdoor swimming pool, kindergarten, swimming pool, sauna, gym, 24/7 security.

The project is characterized by a residential concept, as all apartments range from **1+1 to 4+1**. Area 53.94-158.14 m2.

The project is under construction and will be ready in 18 months.