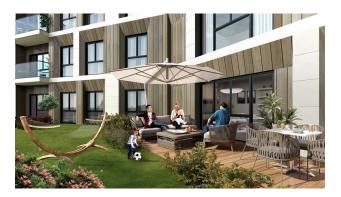

#### Infrastructure:

- Connection between blocks in parking lots
- 70% green area with infinity pool
- indoor pool
- indoor gym
- Pilates room
- Sauna, steam rooms and shock showers
- Cinema
- meeting room
- Game and children's rooms