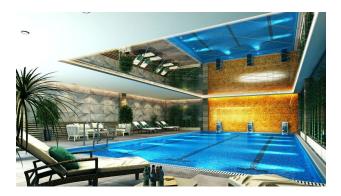

#### Infrastructure:

- Connection between blocks in parking lots
- 70% green area with infinity pool
- indoor pool
- indoor gym
- Pilates room
- Sauna, steam rooms and shock showers
- Cinema
- meeting room
- Game and children's rooms