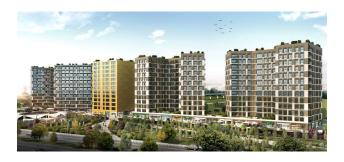

## Description

The best investment opportunity in Istanbul.

The complex was built on Basın Ekspress Road, which is located between E-5 and TEM, within walking distance (total 200

meters) to E-5, Metrobus station and metro station (under construction), 5 minutes to TEM highway and 15 minutes to boats and ferries.

Altynbash Universities).

The project consists of 5 blocks of 12 floors, 814 apartments and 37 retail spaces.

Layouts of apartments from 1 + 0 to 3.5 + 1 with street shops and social facilities. Green park of 10 hectares, located immediately behind the project.