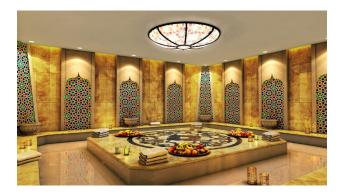

#### Infrastructure:

- Connection between blocks in parking lots
- 70% green area with infinity pool
- indoor pool
- indoor gym
- Pilates room
- Sauna, steam rooms and shock showers
- Cinema
- meeting room
- Game and children's rooms