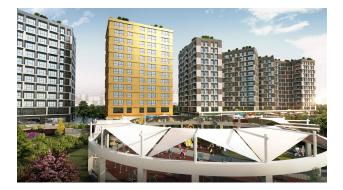

Altynbash Universities).

The project consists of 5 blocks of 12 floors, 814 apartments and 37 retail spaces.

Layouts of apartments from 1 + 0 to 3.5 + 1 with street shops and social facilities. Green park of 10 hectares, located immediately behind the project.

#### Infrastructure:

- Connection between blocks in parking lots
- 70% green area with infinity pool
- indoor pool
- indoor gym
- Pilates room
- Sauna, steam rooms and shock showers
- Cinema
- meeting room
- Game and children's rooms