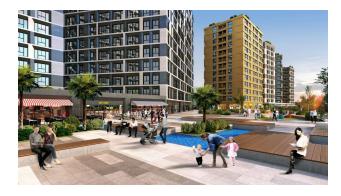

Altynbash Universities).

The project consists of 5 blocks of 12 floors, 814 apartments and 37 retail spaces.

Layouts of apartments from 1 + 0 to 3.5 + 1 with street shops and social facilities. Green park of 10 hectares, located immediately behind the project.