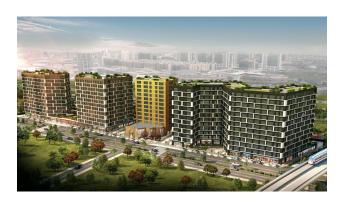

## Description

The best investment opportunity in Istanbul.

The complex was built on Basın Ekspress Road, which is located between E-5 and TEM, within walking distance (total 200

meters) to E-5, Metrobus station and metro station (under construction), 5 minutes to TEM highway and 15 minutes to boats and ferries.

Altynbash Universities).

The project consists of 5 blocks of 12 floors, 814 apartments and 37 retail spaces.

Layouts of apartments from 1 + 0 to 3.5 + 1 with street shops and social facilities. Green park of 10 hectares, located immediately behind the project.