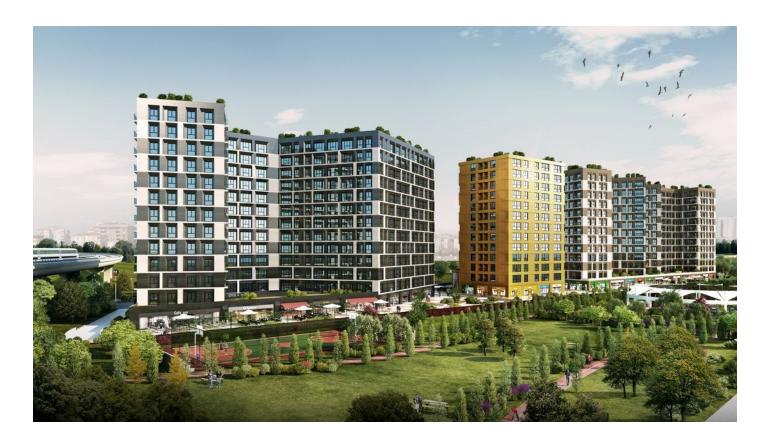

## Description

The best investment opportunity in Istanbul.

The complex was built on Basın Ekspress Road, which is located between E-5 and TEM, within walking distance (total 200

meters) to E-5, Metrobus station and metro station (under construction), 5 minutes to TEM highway and 15 minutes to boats and ferries.

Altynbash Universities).

The project consists of 5 blocks of 12 floors, 814 apartments and 37 retail spaces.

Layouts of apartments from 1 + 0 to 3.5 + 1 with street shops and social facilities. Green park of 10 hectares, located immediately behind the project.