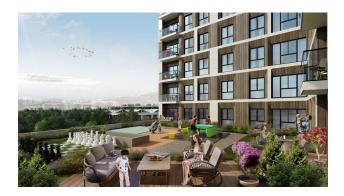

Altynbash Universities).

The project consists of 5 blocks of 12 floors, 814 apartments and 37 retail spaces.

Layouts of apartments from 1 + 0 to 3.5 + 1 with street shops and social facilities. Green park of 10 hectares, located immediately behind the project.

#### Infrastructure:

- Connection between blocks in parking lots
- 70% green area with infinity pool
- indoor pool
- indoor gym
- Pilates room
- Sauna, steam rooms and shock showers
- Cinema
- meeting room
- Game and children's rooms