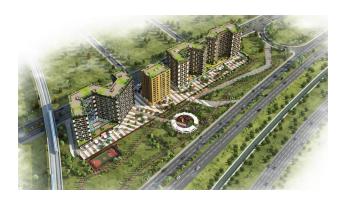

Altynbash Universities).

The project consists of 5 blocks of 12 floors, 814 apartments and 37 retail spaces.

Layouts of apartments from 1 + 0 to 3.5 + 1 with street shops and social facilities. Green park of 10 hectares, located immediately behind the project.