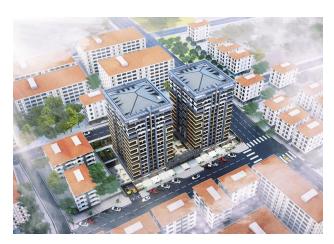

### **Description**

The multifunctional complex is located in the Kucukcekmece area on the European side of Istanbul and combines retail stores, residential apartments and amenities for residents.

The complex is located next to Küçükçekmece Lake and major highways including TEM and E-5, as well as in close proximity to the Istanbul Canal, which ensures a high return on investment in the future.

Completion is scheduled for 2024 and installments up to 24 hours are available for a short period of time.

months with a down payment of 50%.

The project consists of 2 blocks containing apartments **2 +1 and 3 + 1** ranging from 114 to 149

sq.m.

These two blocks are distinguished from the neighboring buildings by their taller concrete structures and modern design. Large voids with high ceilings remain at the main entrance to

the buildings, providing vital resting points.