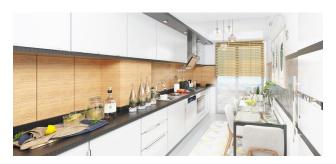

Inside the apartments, the kitchens are separated from the common area to provide a spacious and separate cooking area. Large terraces and balconies act as a transparent

spacious and separate cooking area. Large terraces and balcomes act as a transparer