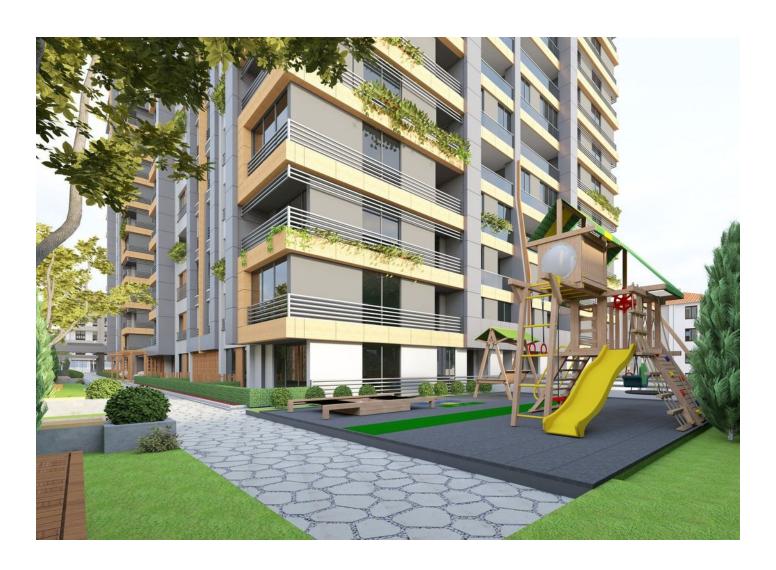

sq.m.

These two blocks are distinguished from the neighboring buildings by their taller concrete structures and modern design. Large voids with high ceilings remain at the main entrance to

the buildings, providing vital resting points.

Inside the apartments, the kitchens are separated from the common area to provide a spacious and separate cooking area. Large terraces and balconies act as a transparent

spacious and separate cooking area. Large terraces and balcomes act as a transparer

podium, offering smooth transitions between indoor and outdoor spaces.

Residents will be able to enjoy sunset and lake views from the comfort of their apartments,

while panoramic windows let in plenty of natural light to make the space appear brighter and

larger than it actually is.

The complex includes a wide range of social facilities, taking into account the needs of

residents.

These amenities include:

• Fitness Centre,

indoor pool,

indoor and outdoor children's playgrounds,

large gardens that provide a safe place for children to run,

• halls for parties and cinemas.

Community green spaces encourage communication with neighbors, and landscaping is

specifically designed for residents to enjoy and observe the seasonal changes in nature.

Last but not least, covered parking reserved for residents only ensures the safety of your

vehicles.

**Distances:** 

• Coastline: 6 minutes

Highway E-5: 5 minutes

• Marmaray Line: 4 minutes

• Metrobus line: 5 minutes