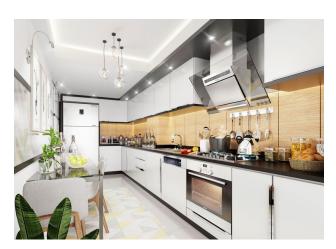

Inside the apartments, the kitchens are separated from the common area to provide a spacious and separate cooking area. Large terraces and balconies act as a transparent

spacious and separate cooking area. Large terraces and balcomes act as a transparer

podium, offering smooth transitions between indoor and outdoor spaces.

Residents will be able to enjoy sunset and lake views from the comfort of their apartments,

while panoramic windows let in plenty of natural light to make the space appear brighter and