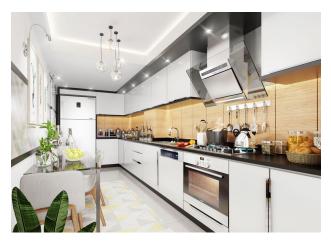

Inside the apartments, the kitchens are separated from the common area to provide a spacious and separate cooking area. Large terraces and balconies act as a transparent

spacious and separate cooking area. Large terraces and balcomes act as a transparer

podium, offering smooth transitions between indoor and outdoor spaces.

Residents will be able to enjoy sunset and lake views from the comfort of their apartments,

while panoramic windows let in plenty of natural light to make the space appear brighter and