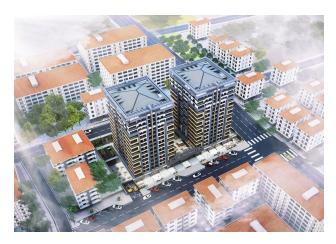

### **Description**

The multifunctional complex is located in the Kucukcekmece area on the European side of Istanbul and combines retail stores, residential apartments and amenities for residents.

The complex is located next to Küçükçekmece Lake and major highways including TEM and E-5, as well as in close proximity to the Istanbul Canal, which ensures a high return on investment in the future.

Completion is scheduled for 2024 and installments up to 24 hours are available for a short period of time.

months with a down payment of 50%.

The project consists of 2 blocks containing apartments **2 +1 and 3 + 1** ranging from 114 to 149

sq.m.

These two blocks are distinguished from the neighboring buildings by their taller concrete structures and modern design. Large voids with high ceilings remain at the main entrance to

the buildings, providing vital resting points.