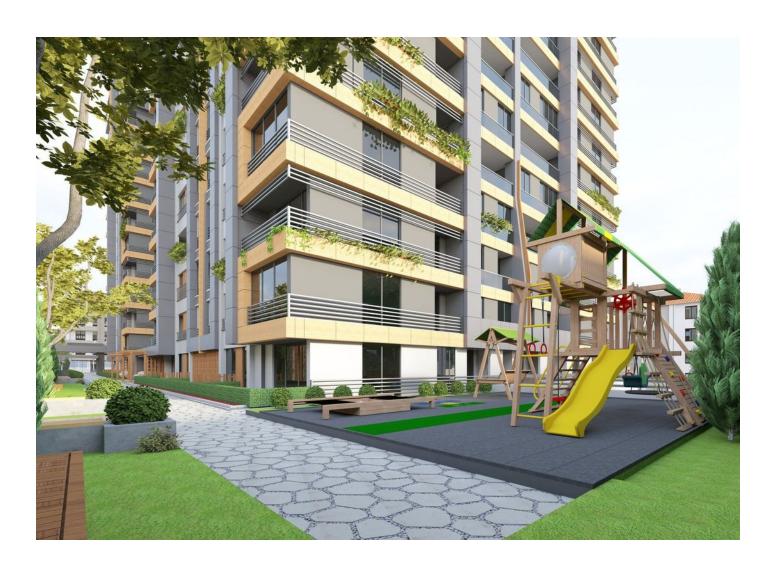

larger than it actually is.

The complex includes a wide range of social facilities, taking into account the needs of

residents.

These amenities include:

• Fitness Centre,

indoor pool,

indoor and outdoor children's playgrounds,

large gardens that provide a safe place for children to run,

• halls for parties and cinemas.

Community green spaces encourage communication with neighbors, and landscaping is

specifically designed for residents to enjoy and observe the seasonal changes in nature.

Last but not least, covered parking reserved for residents only ensures the safety of your

vehicles.

**Distances:** 

• Coastline: 6 minutes

Highway E-5: 5 minutes

• Marmaray Line: 4 minutes

• Metrobus line: 5 minutes