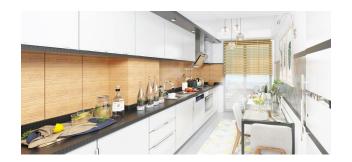

Inside the apartments, the kitchens are separated from the common area to provide a spacious and separate cooking area. Large terraces and balconies act as a transparent

spacious and separate cooking area. Large terraces and balcomes act as a transparer