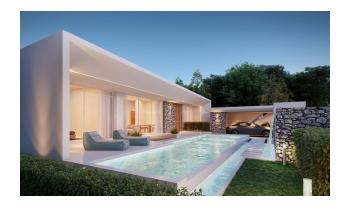

## **Options**

- ✓ View of the city
- ✓ Balcony/ Terrace
- Swimming pool
- ✓ Private territory
- ✓ Garden

#### **Description:**

• Bedrooms: 3 - 5

• Bathrooms: 4 - 6

• Living area: 351.8 - 657 m<sup>2</sup>

• Plot area: 445 - 767 m<sup>2</sup>

• Pool area: 39.4 - 64.6 m<sup>2</sup>

• Income: actual rental income