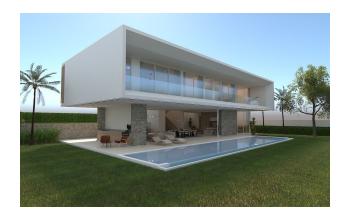

#### **Description:**

• Bedrooms: 3 - 5

• Bathrooms: 4 - 6

• Living area: 351.8 - 657 m<sup>2</sup>

• Plot area: 445 - 767 m<sup>2</sup>

• Pool area: 39.4 - 64.6 m<sup>2</sup>

• Income: actual rental income

• Installment plan: for the construction period (15 months)

A new complex of 33 villas, located next to one of the most popular international schools in Phuket.

In the villa: the whole complex is built in such a way that from the panoramic windows of each villa there is a beautiful view of the city and the hills.