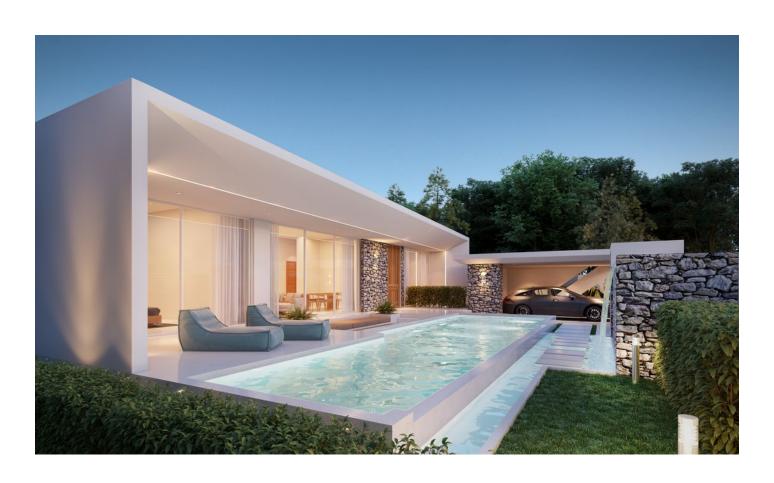

#### **Description**

Stylish villas that are perfect for personal living or rental income.

The developer is also the owner of an international school, all villa owners will have access to the school's sports fields: 2 football fields, tennis courts, a gym and an Olympic standard swimming pool.

#### **Description:**

• Bedrooms: 3 - 5

• Bathrooms: 4 - 6

• Living area: 351.8 - 657 m<sup>2</sup>

• Plot area: 445 - 767 m<sup>2</sup>

• Pool area: 39.4 - 64.6 m<sup>2</sup>

• Income: actual rental income

• Installment plan: for the construction period (15 months)

A new complex of 33 villas, located next to one of the most popular international schools in Phuket.

In the villa: the whole complex is built in such a way that from the panoramic windows of each villa there is a beautiful view of the city and the hills.

Feature: since the developer is also the owner of an international school, all villa owners will have access to the school's sports fields: 2 football fields, tennis courts, a gym and an Olympic standard swimming pool.