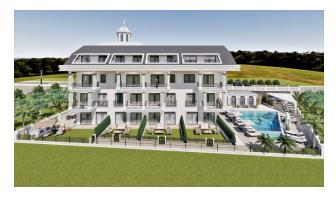

The complex has developed both external and internal infrastructure:

- panoramic outdoor infinity pool,
- hamam,
- jacuzzi,
- fitness,
- a variety of recreation areas for children and adults and much more.

• One garden townhouse 3 + 1, total area from 140 m2

**Object infrastructure:** 

Open pool

• Sauna

• Turkish hammam

Jacuzzi

gazebos

outdoor parking