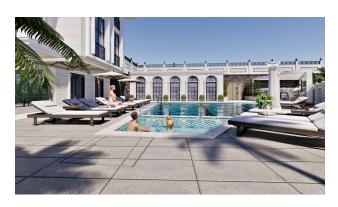

The complex has developed both external and internal infrastructure:

- panoramic outdoor infinity pool,
- hamam,
- jacuzzi,
- fitness,
- a variety of recreation areas for children and adults and much more.

• One garden townhouse 3 + 1, total area from 140 m2

**Object infrastructure:** 

Open pool

• Sauna

• Turkish hammam

Jacuzzi

gazebos

outdoor parking