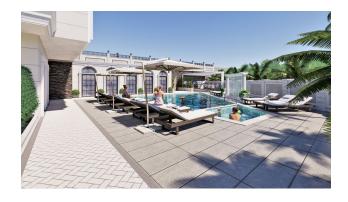

The complex has developed both external and internal infrastructure:

- panoramic outdoor infinity pool,
- hamam,
- jacuzzi,
- fitness,
- a variety of recreation areas for children and adults and much more.

• One garden townhouse 3 + 1, total area from 140 m2

**Object infrastructure:** 

Open pool

• Sauna

• Turkish hammam

Jacuzzi

gazebos

outdoor parking