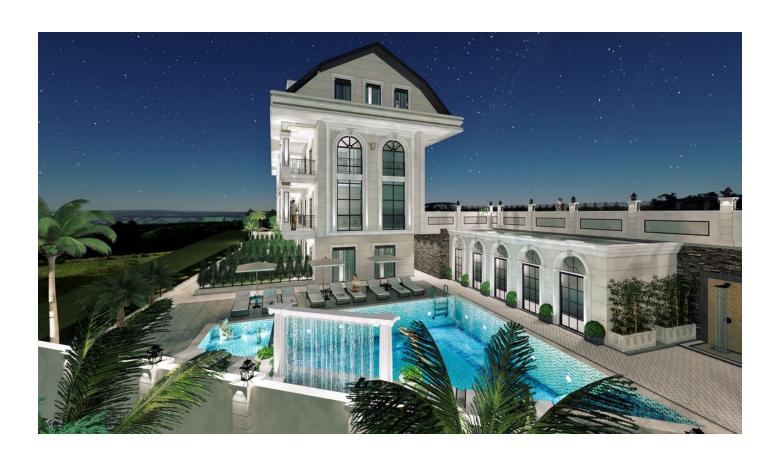

## **Description**

A new project of luxury townhouses in the most beautiful place in Alanya in the Bektas area with picturesque views of the Alanya fortress, the sea and the mountains.

The complex consists of eight two-storey apartments with a modern facade. Here you will find everything for a comfortable life.

The complex has developed both external and internal infrastructure:

- panoramic outdoor infinity pool,
- hamam,
- jacuzzi,
- fitness,
- a variety of recreation areas for children and adults and much more.

The distance to the sea is 1.8 km.

Available for sale:

• Three upper townhouses 2 + 1, total area from 110 m2

• One upper townhouse 3 + 1, total area from 140 m2

Three garden townhouses 2 + 1, total area from 110 m2

• One garden townhouse 3 + 1, total area from 140 m2

**Object infrastructure:** 

Open pool

• Sauna

• Turkish hammam

Jacuzzi

gazebos

outdoor parking