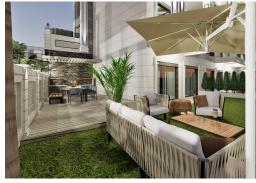

The complex has developed both external and internal infrastructure:

- panoramic outdoor infinity pool,
- hamam,
- jacuzzi,
- fitness,
- a variety of recreation areas for children and adults and much more.

• One garden townhouse 3 + 1, total area from 140 m2

**Object infrastructure:** 

• Open pool

• Sauna

• Turkish hammam

• Jacuzzi

gazebos

outdoor parking