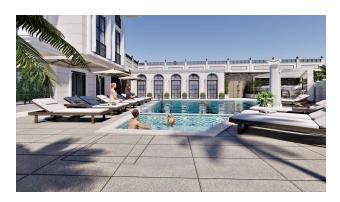

The complex has developed both external and internal infrastructure:

- panoramic outdoor infinity pool,
- hamam,
- jacuzzi,
- fitness,
- a variety of recreation areas for children and adults and much more.

The distance to the sea is 1.8 km.

Available for sale:

• Three upper townhouses 2 + 1, total area from 110 m2

• One upper townhouse 3 + 1, total area from 140 m2

• Three garden townhouses 2 + 1, total area from 110 m2

• One garden townhouse 3 + 1, total area from 140 m2

**Object infrastructure:** 

• Open pool

• Sauna

• Turkish hammam

• Jacuzzi

gazebos

outdoor parking