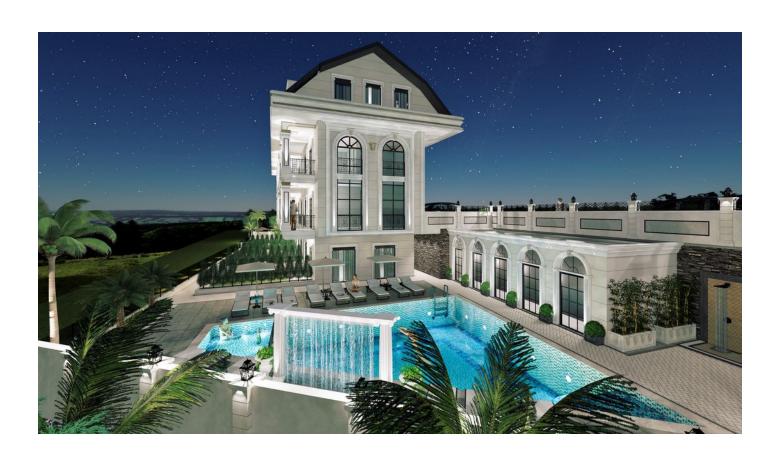

### **Description**

A new project of luxury townhouses in the most beautiful place in Alanya in the Bektas area with picturesque views of the Alanya fortress, the sea and the mountains.

The complex consists of eight two-storey apartments with a modern facade. Here you will find everything for a comfortable life.

The complex has developed both external and internal infrastructure:

- panoramic outdoor infinity pool,
- hamam,
- jacuzzi,
- fitness,
- a variety of recreation areas for children and adults and much more.

The distance to the sea is 1.8 km.

Available for sale:

• Three upper townhouses 2 + 1, total area from 110 m2

• One upper townhouse 3 + 1, total area from 140 m2

• Three garden townhouses 2 + 1, total area from 110 m2

• One garden townhouse 3 + 1, total area from 140 m2

**Object infrastructure:** 

• Open pool

• Sauna

• Turkish hammam

• Jacuzzi

gazebos

outdoor parking