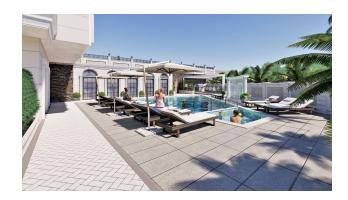

The complex has developed both external and internal infrastructure:

- panoramic outdoor infinity pool,
- hamam,
- jacuzzi,
- fitness,
- a variety of recreation areas for children and adults and much more.

The distance to the sea is 1.8 km.

Available for sale:

• Three upper townhouses 2 + 1, total area from 110 m2

• One upper townhouse 3 + 1, total area from 140 m2

• Three garden townhouses 2 + 1, total area from 110 m2

• One garden townhouse 3 + 1, total area from 140 m2

**Object infrastructure:** 

• Open pool

• Sauna

• Turkish hammam

• Jacuzzi

gazebos

outdoor parking