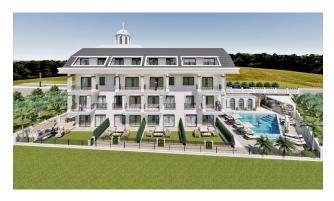

The complex has developed both external and internal infrastructure:

- panoramic outdoor infinity pool,
- hamam,
- jacuzzi,
- fitness,
- a variety of recreation areas for children and adults and much more.

• One garden townhouse 3 + 1, total area from 140 m2

**Object infrastructure:** 

• Open pool

• Sauna

• Turkish hammam

• Jacuzzi

gazebos

outdoor parking