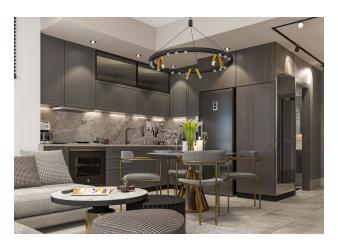

### **Characteristics of the apartments:**

- Water heater
- Suspended ceiling

- Wall covering washable paint
- Floor covering ceramic tiles / laminate
- Kitchen set
- Complete bathroom with cabinets
- Aluminum double glazed windows
- Aluminum balcony railings + glass

# **Photo gallery**