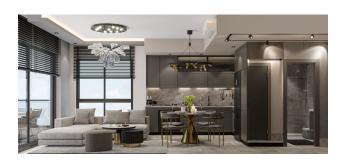

### **Characteristics of the apartments:**

- Water heater
- Suspended ceiling

- Wall covering washable paint
- Floor covering ceramic tiles / laminate
- Kitchen set
- Complete bathroom with cabinets
- Aluminum double glazed windows
- Aluminum balcony railings + glass

# **Photo gallery**