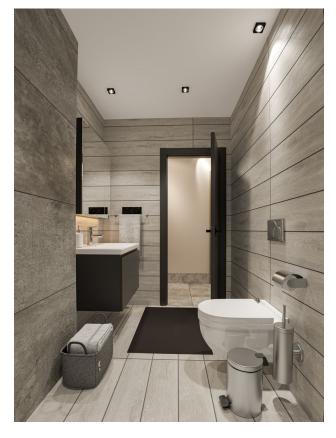

### **Characteristics of the apartments:**

- Water heater
- Suspended ceiling

- Wall covering washable paint
- Floor covering ceramic tiles / laminate
- Kitchen set
- Complete bathroom with cabinets
- Aluminum double glazed windows
- Aluminum balcony railings + glass

# **Photo gallery**