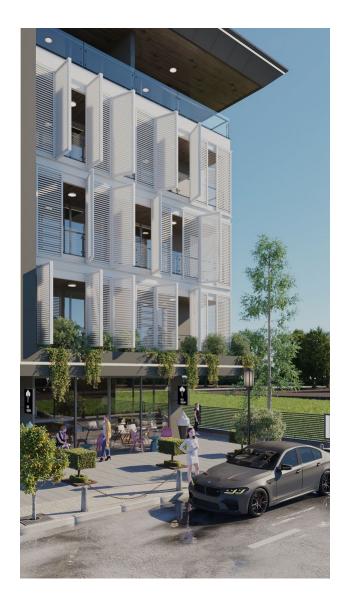

Construction of a new residential complex, located in the heart of Alanya, in the Saray area, will begin in October 2024.

The apartments will be delivered in high-quality finishing with equipped bathrooms and built-in kitchen units.

A profitable investment offer - after the project is completed, prices will increase!!!

The area of the complex is 1310 m<sup>2</sup>.

The project consists of two blocks.

The total number of apartments is 28 and one commercial premises.

### The complex has excellent infrastructure:

- the outdoor pool will function as a winter pool in winter
- indoor swimming pool
- children's playgrounds
- sauna
- lobby
- parking
- gazebo and barbecue
- Gym
- CCTV camera system