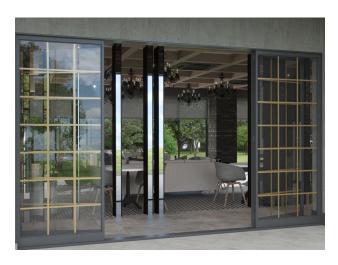

# **Options**

Balcony/ Terrace

Swimming pool

Private territory

Security

Elevator

Playground

Generator

### **Characteristics of the apartments:**

- Water heater
- Suspended ceiling

- Wall covering washable paint
- Floor covering ceramic tiles / laminate
- Kitchen set
- Complete bathroom with cabinets
- Aluminum double glazed windows
- Aluminum balcony railings + glass