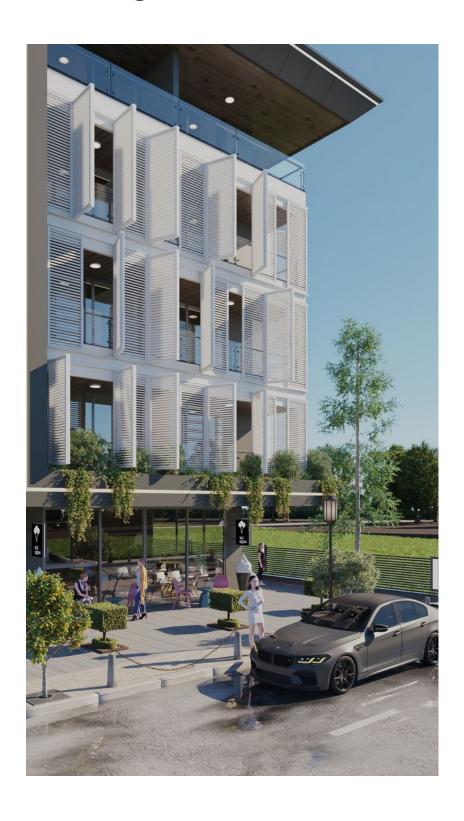

Construction of a new residential complex, located in the heart of Alanya, in the Saray area, will begin in October 2024.

The apartments will be delivered in high-quality finishing with equipped bathrooms and built-in kitchen units.

A profitable investment offer - after the project is completed, prices will increase!!!

The area of the complex is 1310 m<sup>2</sup>.

The project consists of two blocks.

The total number of apartments is 28 and one commercial premises.

### The complex has excellent infrastructure:

- the outdoor pool will function as a winter pool in winter
- indoor swimming pool
- children's playgrounds
- sauna
- lobby
- parking
- gazebo and barbecue
- Gym
- CCTV camera system