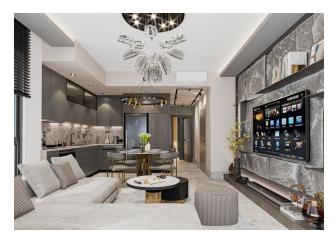

Construction of a new residential complex, located in the heart of Alanya, in the Saray area, will begin in October 2024.

The apartments will be delivered in high-quality finishing with equipped bathrooms and built-in kitchen units.

### **Characteristics of the apartments:**

- Water heater
- Suspended ceiling

- Wall covering washable paint
- Floor covering ceramic tiles / laminate
- Kitchen set
- Complete bathroom with cabinets
- Aluminum double glazed windows
- Aluminum balcony railings + glass