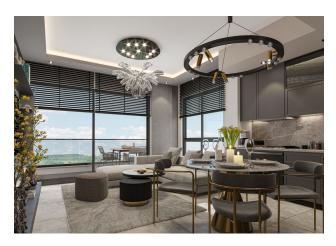

Construction of a new residential complex, located in the heart of Alanya, in the Saray area, will begin in October 2024.

The apartments will be delivered in high-quality finishing with equipped bathrooms and built-in kitchen units.

### **Characteristics of the apartments:**

- Water heater
- Suspended ceiling

- Wall covering washable paint
- Floor covering ceramic tiles / laminate
- Kitchen set
- Complete bathroom with cabinets
- Aluminum double glazed windows
- Aluminum balcony railings + glass