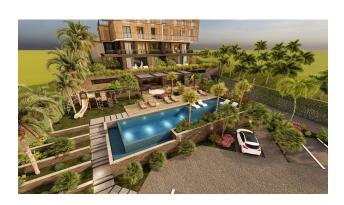

### Infrastructure of the complex:

- open pool,
- jacuzzi,
- restroom,
- sauna,
- lobby,
- Gym,
- playground.

**Features of the complex:** fenced area, closed parking (13 parking spaces), Wi-Fi, satellite TV, illumination of the territory and facades, electric generator.