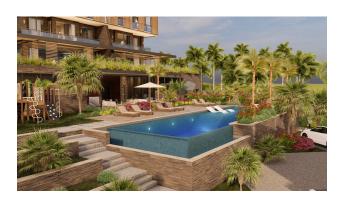

### Infrastructure of the complex:

- open pool,
- jacuzzi,
- restroom,
- sauna,
- lobby,
- Gym,
- playground.

**Features of the complex:** fenced area, closed parking (13 parking spaces), Wi-Fi, satellite TV, illumination of the territory and facades, electric generator.