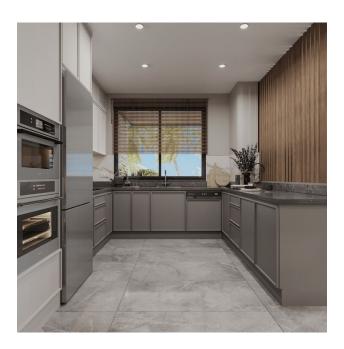

**Complete set of apartments:** entrance steel door, video intercom, built-in furniture in the kitchen and bathrooms, built-in wardrobe in the hallway, a complete package of Bosch household appliances (refrigerator, dishwasher, hob, oven, extractor hood, washing machine, microwave oven), air conditioning in every room, floor heating in the bathroom, shower cabins, sanitary ware, electric water heater.