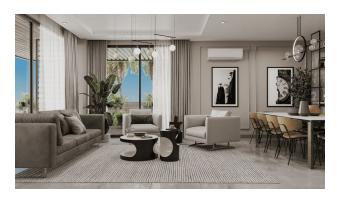

tructure of the complex:

- open pool,
- jacuzzi,
- restroom,
- sauna,
- lobby,
- Gym,
- playground.

**Features of the complex:** fenced area, closed parking (13 parking spaces), Wi-Fi, satellite TV, illumination of the territory and facades, electric generator.

**Complete set of apartments:** entrance steel door, video intercom, built-in furniture in the kitchen and bathrooms, built-in wardrobe in the hallway, a complete package of Bosch household appliances (refrigerator, dishwasher, hob, oven, extractor hood, washing machine, microwave oven), air conditioning in every room, floor heating in the bathroom, shower cabins, sanitary ware, electric water heater.

Construction completion date: 04.2024

Information updated: 21.02.2025

### **Photo gallery**