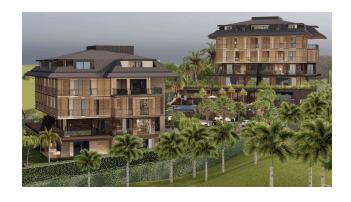

# **Description**

Apartments in a residential complex under construction in Cikcilli, Alanya.

To the beach: 1500 meters

Land area: 3,965 m<sup>2</sup> Number of cases: 1

Number of apartments: 13

Floors: ground + 2

### Infrastructure of the complex:

- open pool,
- jacuzzi,
- restroom,
- sauna,
- lobby,
- Gym,
- playground.

**Features of the complex:** fenced area, closed parking (13 parking spaces), Wi-Fi, satellite TV, illumination of the territory and facades, electric generator.