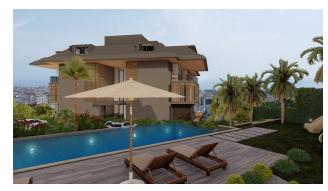

# **Options**

- ✓ Balcony/ Terrace
- ✓ Swimming pool
- ✔ Private territory
- Security
- Underground parking
- ✓ Playground
- ✓ Generator

# **Description**

Apartments in a residential complex under construction in Cikcilli, Alanya.

To the beach: 1500 meters

Land area: 3,965 m<sup>2</sup> Number of cases: 1

Number of apartments: 13

Floors: ground + 2

### Infrastructure of the complex:

- open pool,
- jacuzzi,
- restroom,
- sauna,
- lobby,
- Gym,
- playground.

**Features of the complex:** fenced area, closed parking (13 parking spaces), Wi-Fi, satellite TV, illumination of the territory and facades, electric generator.