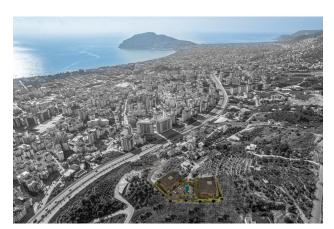

beach: 1500 m

O Location: Turkey, Alanya, Cikcilli

**★** To the airport: 43 km

To the city

3 km

# **Description**

Apartments in a residential complex under construction in Cikcilli, Alanya.

To the beach: 1500 meters

Land area: 3,965 m<sup>2</sup> Number of cases: 1

Number of apartments: 13

Floors: ground + 2