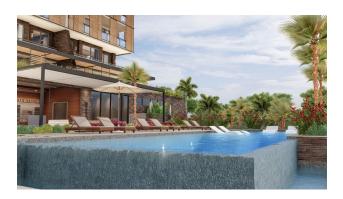

### Infrastructure of the complex:

- open pool,
- jacuzzi,
- restroom,
- sauna,
- lobby,
- Gym,
- playground.

**Features of the complex:** fenced area, closed parking (13 parking spaces), Wi-Fi, satellite TV, illumination of the territory and facades, electric generator.