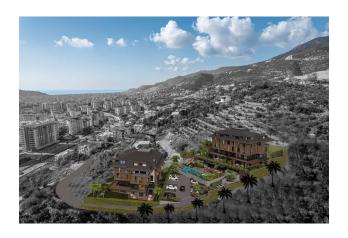

# **Description**

Apartments in a residential complex under construction in Cikcilli, Alanya.

To the beach: 1500 meters

Land area: 3,965 m<sup>2</sup> Number of cases: 1

Number of apartments: 13

Floors: ground + 2