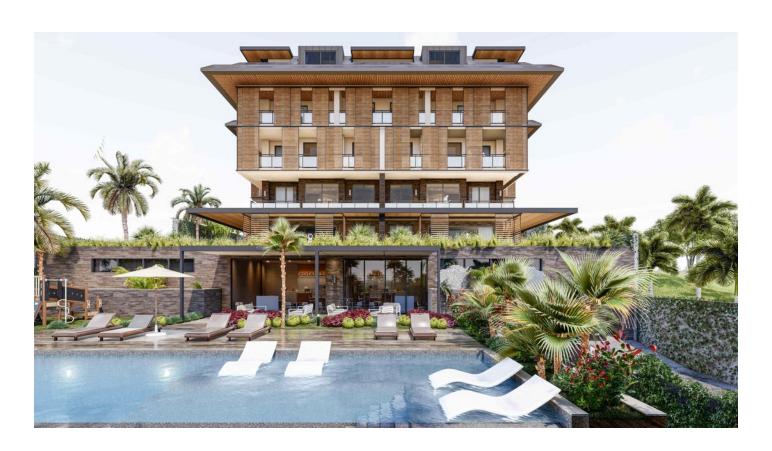

# **Description**

Apartments in a residential complex under construction in Cikcilli, Alanya.

To the beach: 1500 meters

Land area: 3,965 m<sup>2</sup> Number of cases: 1

Number of apartments: 13

Floors: ground + 2

### Infrastructure of the complex:

- open pool,
- jacuzzi,
- restroom,
- sauna,
- lobby,
- Gym,
- playground.

**Features of the complex:** fenced area, closed parking (13 parking spaces), Wi-Fi, satellite TV, illumination of the territory and facades, electric generator.