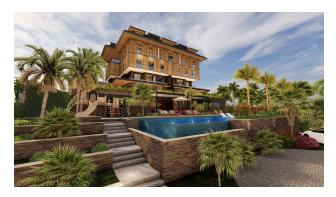

# **Description**

Apartments in a residential complex under construction in Cikcilli, Alanya.

To the beach: 1500 meters

Land area: 3,965 m<sup>2</sup> Number of cases: 1

Number of apartments: 13

Floors: ground + 2

### Infrastructure of the complex:

- open pool,
- jacuzzi,
- restroom,
- sauna,
- lobby,
- Gym,
- playground.

**Features of the complex:** fenced area, closed parking (13 parking spaces), Wi-Fi, satellite TV, illumination of the territory and facades, electric generator.