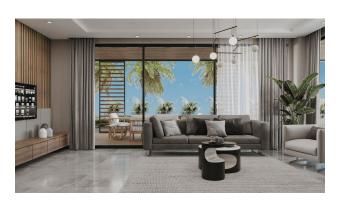

frastructure of the complex:

- open pool,
- jacuzzi,
- restroom,
- sauna,
- lobby,
- Gym,
- playground.

**Features of the complex:** fenced area, closed parking (13 parking spaces), Wi-Fi, satellite TV, illumination of the territory and facades, electric generator.

**Complete set of apartments:** entrance steel door, video intercom, built-in furniture in the kitchen and bathrooms, built-in wardrobe in the hallway, a complete package of Bosch household appliances (refrigerator, dishwasher, hob, oven, extractor hood, washing machine, microwave oven), air conditioning in every room, floor heating in the bathroom, shower cabins, sanitary ware, electric water heater.

Construction completion date: 04.2024

Information updated: 21.02.2025

### **Photo gallery**