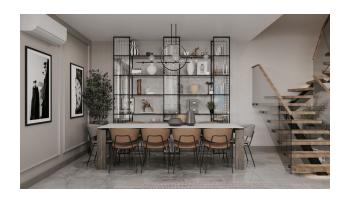

ucture of the complex:

- open pool,
- jacuzzi,
- restroom,
- sauna,
- lobby,
- Gym,
- playground.

**Features of the complex:** fenced area, closed parking (13 parking spaces), Wi-Fi, satellite TV, illumination of the territory and facades, electric generator.

**Complete set of apartments:** entrance steel door, video intercom, built-in furniture in the kitchen and bathrooms, built-in wardrobe in the hallway, a complete package of Bosch household appliances (refrigerator, dishwasher, hob, oven, extractor hood, washing machine, microwave oven), air conditioning in every room, floor heating in the bathroom, shower cabins, sanitary ware, electric water heater.

Construction completion date: 04.2024

Information updated: 21.02.2025

### **Photo gallery**