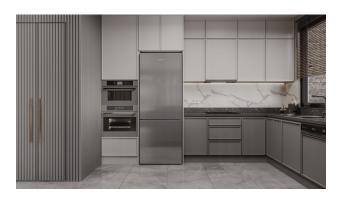

**Complete set of apartments:** entrance steel door, video intercom, built-in furniture in the kitchen and bathrooms, built-in wardrobe in the hallway, a complete package of Bosch household appliances (refrigerator, dishwasher, hob, oven, extractor hood, washing machine, microwave oven), air conditioning in every room, floor heating in the bathroom, shower cabins, sanitary ware, electric water heater.