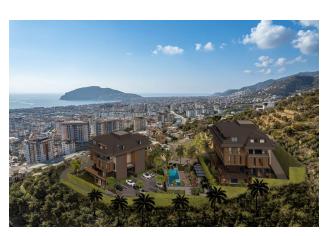

# **Description**

Apartments in a residential complex under construction in Cikcilli, Alanya.

To the beach: 1500 meters

Land area: 3,965 m<sup>2</sup> Number of cases: 1

Number of apartments: 13

Floors: ground + 2

### Infrastructure of the complex:

- open pool,
- jacuzzi,
- restroom,
- sauna,
- lobby,
- Gym,
- playground.

**Features of the complex:** fenced area, closed parking (13 parking spaces), Wi-Fi, satellite TV, illumination of the territory and facades, electric generator.