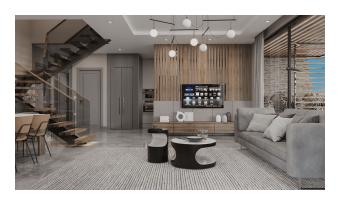

astructure of the complex:

- open pool,
- jacuzzi,
- restroom,
- sauna,
- lobby,
- Gym,
- playground.

**Features of the complex:** fenced area, closed parking (13 parking spaces), Wi-Fi, satellite TV, illumination of the territory and facades, electric generator.

**Complete set of apartments:** entrance steel door, video intercom, built-in furniture in the kitchen and bathrooms, built-in wardrobe in the hallway, a complete package of Bosch household appliances (refrigerator, dishwasher, hob, oven, extractor hood, washing machine, microwave oven), air conditioning in every room, floor heating in the bathroom, shower cabins, sanitary ware, electric water heater.

Construction completion date: 04.2024

Information updated: 21.02.2025

### **Photo gallery**