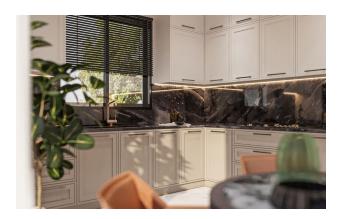

### Complete set of apartments:

- Kitchen. countertops Star Galaxy black Granite
- Hilton bathroom sink
- Insulated windows with double glazing
- Shower Cabin Tempered Glass
- Lacquered interior doors

• Steel door with double peephole

• 60\*20 granite flooring

• Lacquered kitchen set

Construction start date: 06.2022

Construction completion date: 05.2023

Information updated: 25.10.2024