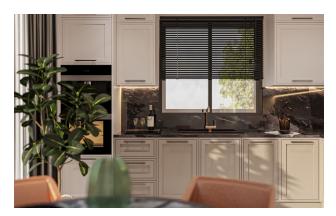

### Complete set of apartments:

- Kitchen. countertops Star Galaxy black Granite
- Hilton bathroom sink
- Insulated windows with double glazing
- Shower Cabin Tempered Glass
- Lacquered interior doors

• Steel door with double peephole

• 60\*20 granite flooring

• Lacquered kitchen set

Construction start date: 06.2022

Construction completion date: 05.2023

Information updated: 25.10.2024