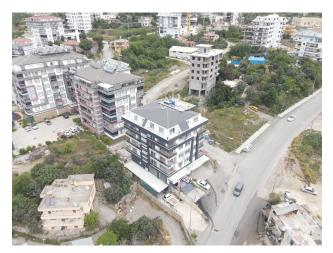

y

₹ To the airport: 35 km

To the city

5 km

# **Options**

- ✓ Balcony/ Terrace
- ✓ Elevator
- ✓ Generator

## **Description**

Apartments in a new residential complex in the Chiplakly area. Distance to the sea 2.5 km.

The total area is 3752.69 m2. There are 12 apartments in total.

### **Layouts:**

- 1+0
- 2+1 duplex
- 3+1 duplex

The area of apartments is 24.5-172.2 m2.

### Complete set of apartments:

- Kitchen. countertops Star Galaxy black Granite
- Hilton bathroom sink
- Insulated windows with double glazing
- Shower Cabin Tempered Glass
- Lacquered interior doors

• Steel door with double peephole

• 60\*20 granite flooring

• Lacquered kitchen set

Construction start date: 06.2022

Construction completion date: 05.2023

Information updated: 25.10.2024

# **Photo gallery**