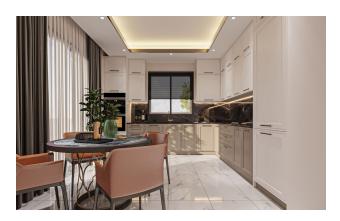

### Complete set of apartments:

- Kitchen. countertops Star Galaxy black Granite
- Hilton bathroom sink
- Insulated windows with double glazing
- Shower Cabin Tempered Glass
- Lacquered interior doors

• Steel door with double peephole

• 60\*20 granite flooring

• Lacquered kitchen set

Construction start date: 06.2022

Construction completion date: 05.2023

Information updated: 25.10.2024