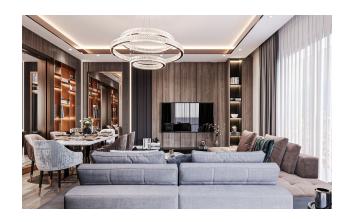

o the airport: 35 km

To the city

5 km

# **Options**

- ✓ Balcony/ Terrace
- ✓ Elevator
- ✓ Generator

## **Description**

Apartments in a new residential complex in the Chiplakly area. Distance to the sea 2.5 km.

The total area is 3752.69 m2. There are 12 apartments in total.

### **Layouts:**

- 1+0
- 2+1 duplex
- 3+1 duplex

The area of apartments is 24.5-172.2 m2.

### Complete set of apartments:

- Kitchen. countertops Star Galaxy black Granite
- Hilton bathroom sink
- Insulated windows with double glazing
- Shower Cabin Tempered Glass
- Lacquered interior doors

• Steel door with double peephole

• 60\*20 granite flooring

• Lacquered kitchen set

Construction start date: 06.2022

Construction completion date: 05.2023

Information updated: 25.10.2024

# **Photo gallery**