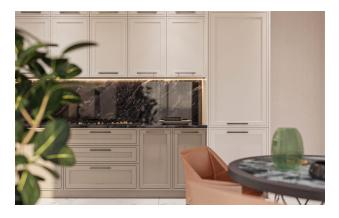

### Complete set of apartments:

- Kitchen. countertops Star Galaxy black Granite
- Hilton bathroom sink
- Insulated windows with double glazing
- Shower Cabin Tempered Glass
- Lacquered interior doors

• Steel door with double peephole

• 60\*20 granite flooring

• Lacquered kitchen set

Construction start date: 06.2022

Construction completion date: 05.2023

Information updated: 25.10.2024