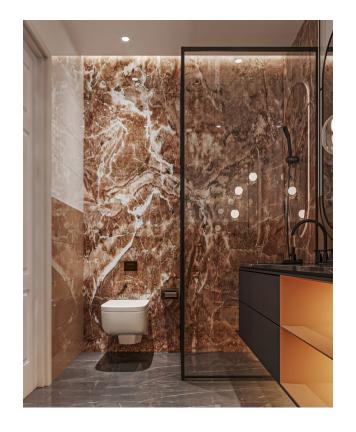

### Complete set of apartments:

- Kitchen. countertops Star Galaxy black Granite
- Hilton bathroom sink
- Insulated windows with double glazing
- Shower Cabin Tempered Glass
- Lacquered interior doors

• Steel door with double peephole