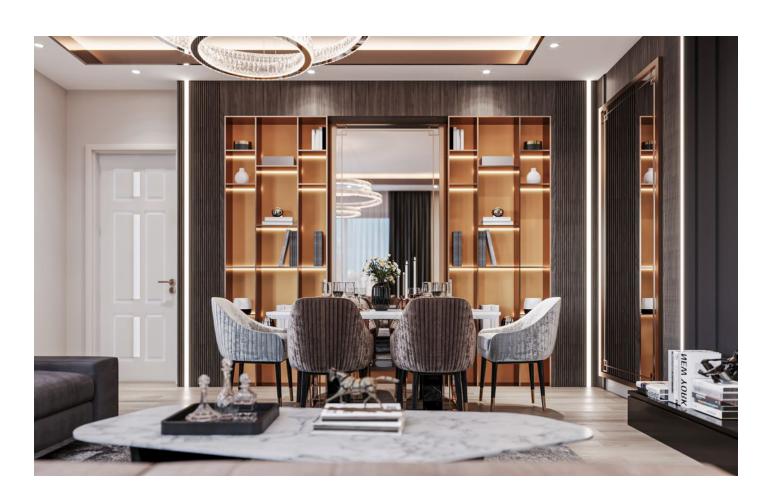

# Apartments from the developer in a new residential complex in the Chiplakly area (026459)



## 335 000 € - 350 000 €

**13** Floor area **25 m² - 172 m²** 

Number of Studio

rooms 2+1 penthouse

3+1 penthouse

Furnitures Partly

**≈** To the

beach: **2500 m** 

O Location: Turkey, Alanya, Chiplakly

₹ To the airport: 35 km

To the city

5 km

# **Options**

- ✓ Balcony/ Terrace
- ✓ Elevator
- ✓ Generator

## **Description**

Apartments in a new residential complex in the Chiplakly area. Distance to the sea 2.5 km.

The total area is 3752.69 m2. There are 12 apartments in total.

### **Layouts:**

- 1+0
- 2+1 duplex
- 3+1 duplex

The area of apartments is 24.5-172.2 m2.

### Complete set of apartments:

- Kitchen. countertops Star Galaxy black Granite
- Hilton bathroom sink
- Insulated windows with double glazing
- Shower Cabin Tempered Glass
- Lacquered interior doors

• Stee