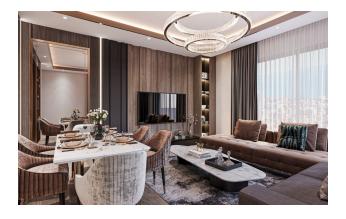

₹ To the airport: 35 km

To the city

5 km

# **Options**

- ✓ Balcony/ Terrace
- ✓ Elevator
- ✓ Generator

## **Description**

Apartments in a new residential complex in the Chiplakly area. Distance to the sea 2.5 km.

The total area is 3752.69 m2. There are 12 apartments in total.

### **Layouts:**

- 1+0
- 2+1 duplex
- 3+1 duplex

The area of apartments is 24.5-172.2 m2.

### Complete set of apartments:

- Kitchen. countertops Star Galaxy black Granite
- Hilton bathroom sink
- Insulated windows with double glazing
- Shower Cabin Tempered Glass
- Lacquered interior doors

• Steel door with double peephole

• 60\*20 granite flooring

• Lacquered kitchen set

Construction start date: 06.2022

Construction completion date: 05.2023

Information updated: 25.10.2024

# **Photo gallery**