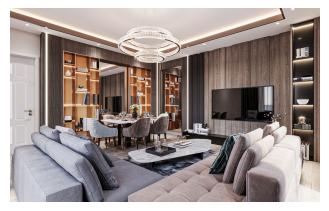

the airport: 35 km

To the city

5 km

# **Options**

- ✓ Balcony/ Terrace
- ✓ Elevator
- ✓ Generator

## **Description**

Apartments in a new residential complex in the Chiplakly area. Distance to the sea 2.5 km.

The total area is 3752.69 m2. There are 12 apartments in total.

### **Layouts:**

- 1+0
- 2+1 duplex
- 3+1 duplex

The area of apartments is 24.5-172.2 m2.

### Complete set of apartments:

- Kitchen. countertops Star Galaxy black Granite
- Hilton bathroom sink
- Insulated windows with double glazing
- Shower Cabin Tempered Glass
- Lacquered interior doors

• Steel door with double peephole

• 60\*20 granite flooring

• Lacquered kitchen set

Construction start date: 06.2022

Construction completion date: 05.2023

Information updated: 25.10.2024

# **Photo gallery**