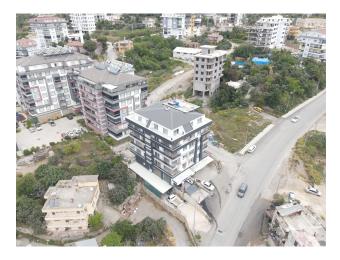

#### Description

Apartments in a new residential complex in the Chiplakly area. Distance to the sea 2.5 km.

The total area is 3752.69 m2. There are 12 apartments in total.