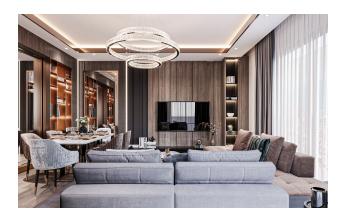

### Options

- Balcony/ Terrace
- Elevator
- Generator

#### Description

Apartments in a new residential complex in the Chiplakly area. Distance to the sea 2.5 km.

The total area is 3752.69 m2. There are 12 apartments in total.

#### Layouts:

- 1+0
- 2+1 duplex
- 3+1 duplex

The area of apartments is 24.5-172.2 m2.