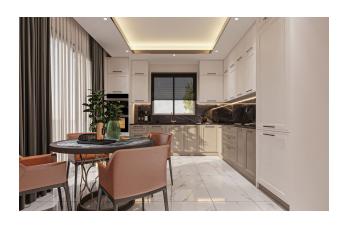

#### **Complete set of apartments:**

- Kitchen. countertops Star Galaxy black Granite
- Hilton bathroom sink
- Insulated windows with double glazing
- Shower Cabin Tempered Glass
- Lacquered interior doors

- Steel door with double peephole
- 60\*20 granite flooring
- Lacquered kitchen set

Construction start date: 06.2022

Construction completion date: 05.2023

Information updated: 25.10.2024