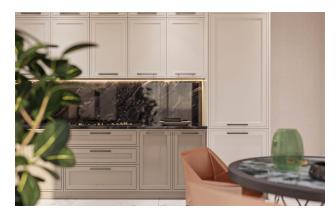

#### **Complete set of apartments:**

- Kitchen. countertops Star Galaxy black Granite
- Hilton bathroom sink
- Insulated windows with double glazing
- Shower Cabin Tempered Glass
- Lacquered interior doors

- Steel door with double peephole
- 60\*20 granite flooring
- Lacquered kitchen set

Construction start date: 06.2022

Construction completion date: 05.2023

Information updated: 25.10.2024