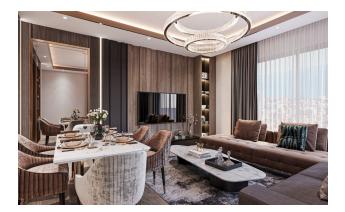

#### Layouts:

- 1+0
- 2+1 duplex
- 3+1 duplex

The area of apartments is 24.5-172.2 m2.

#### **Complete set of apartments:**

- Kitchen. countertops Star Galaxy black Granite
- Hilton bathroom sink
- Insulated windows with double glazing
- Shower Cabin Tempered Glass
- Lacquered interior doors

- Steel door with double peephole
- 60\*20 granite flooring
- Lacquered kitchen set

Construction start date: 06.2022

Construction completion date: 05.2023

Information updated: 25.10.2024