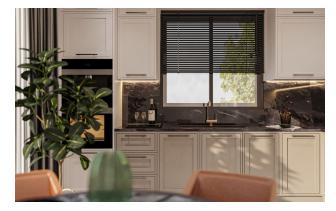

#### **Complete set of apartments:**

- Kitchen. countertops Star Galaxy black Granite
- Hilton bathroom sink
- Insulated windows with double glazing
- Shower Cabin Tempered Glass
- Lacquered interior doors

- Steel door with double peephole
- 60\*20 granite flooring
- Lacquered kitchen set

Construction start date: 06.2022

Construction completion date: 05.2023

Information updated: 25.10.2024