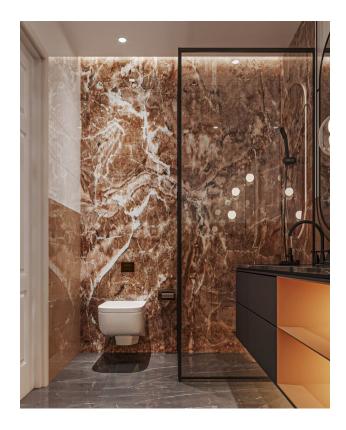

#### **Complete set of apartments:**

- Kitchen. countertops Star Galaxy black Granite
- Hilton bathroom sink
- Insulated windows with double glazing
- Shower Cabin Tempered Glass
- Lacquered interior doors