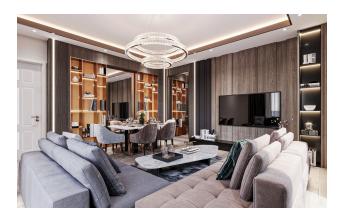

### Options

- Balcony/ Terrace
- Elevator
- Generator

#### Description

Apartments in a new residential complex in the Chiplakly area. Distance to the sea 2.5 km.

The total area is 3752.69 m2. There are 12 apartments in total.

#### Layouts:

- 1+0
- 2+1 duplex
- 3+1 duplex

The area of apartments is 24.5-172.2 m2.