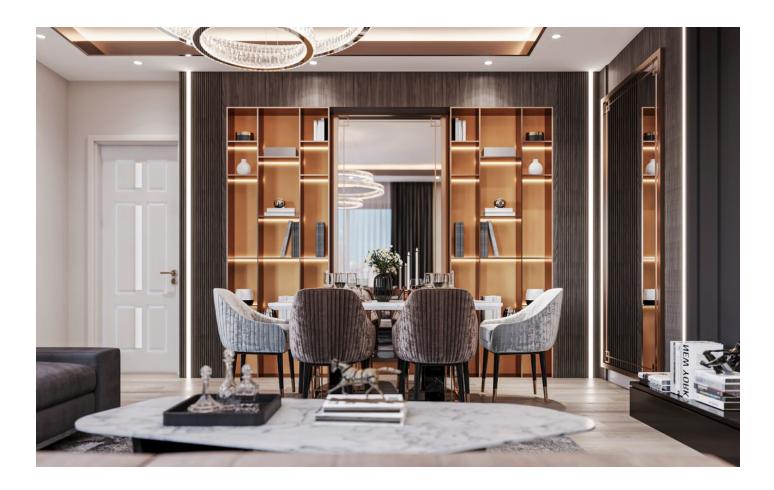

#### **Complete set of apartments:**

- Kitchen. countertops Star Galaxy black Granite
- Hilton bathroom sink
- Insulated windows with double glazing
- Shower Cabin Tempered Glass
- Lacquered interior doors

- Steel door with double peephole
- 60\*20 granite flooring
- Lacquered kitchen set

Construction start date: 06.2022

Construction completion date: 05.2023

Information updated: 25.10.2024