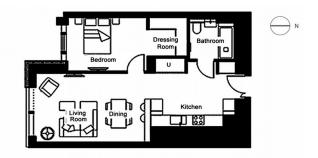

### **Description:**

- 1 bedroom
- area 61.4 m2
- 53 floor

Information updated: 20.03.2024.