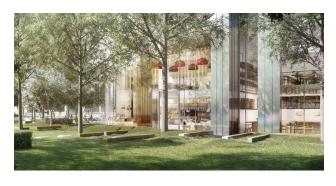

Gardens, its own bar and kitchen, and a wonderful lounge take up half of the 56th floor.

The interiors are made using custom-made furniture and exceptional natural materials.

The skyscraper was built to maximize space on 2 acres of greenery.