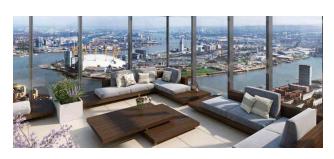

The skyscraper was designed by the world's leading architects Foster + Partners.

Huge windows offer incredible views of Central London, Canary Wharf, the River Thames and more. The facades are bathed in flooding sunlight. Large landscaped terrace.

Gardens, its own bar and kitchen, and a wonderful lounge take up half of the 56th floor.

The interiors are made using custom-made furniture and exceptional natural materials.

The skyscraper was built to maximize space on 2 acres of greenery.

The apartments offer views of Central London, Canary Wharf and the River Thames.