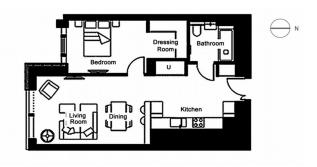

#### **Description:**

- 1 bedroom
- area 61.4 m2
- 53 floor

Information updated: 20.03.2024.