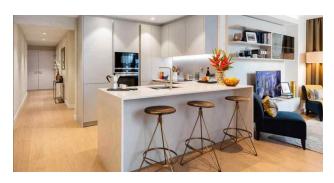

Gardens, its own bar and kitchen, and a wonderful lounge take up half of the 56th floor.

The interiors are made using custom-made furniture and exceptional natural materials.

The skyscraper was built to maximize space on 2 acres of greenery.

The apartments offer views of Central London, Canary Wharf and the River Thames.