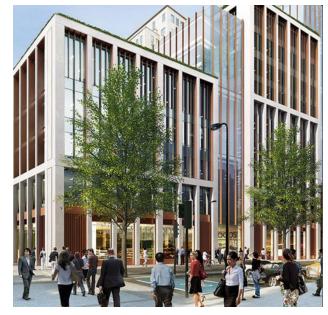

## **Description of the apartment:**

- 4 bedrooms
- area 358.8 m2
- 10th floor
- panoramic windows

On the ground floors there is a spacious ornate lobby with 24 hour concierge service. Restaurants, museums, parks and boutiques are close by. There is underground parking.

### **Facilities:**

- 24/7 concierge
- fitness club with spa
- swimming pool and sauna
- yoga studio

- recreation areas
- cellars
- landscaped garden
- terraces