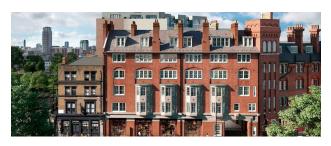

The complex is a former fire station built in the Newington area in 1878.

Now the building has been carefully restored and turned into a club house with 199 seats.

#### **Description of the apartment:**

- 1 bedroom
- area 51 m2
- 2nd floor

The facade is made in the old English style of red brick with white bay windows.

The facade overlooking the courtyard is designed in a modern style with open balconies and panoramic windows.