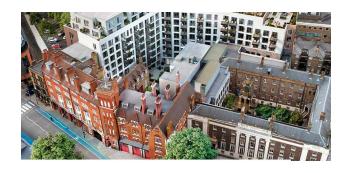

The complex is a former fire station built in the Newington area in 1878.

Now the building has been carefully restored and turned into a club house with 199 seats.