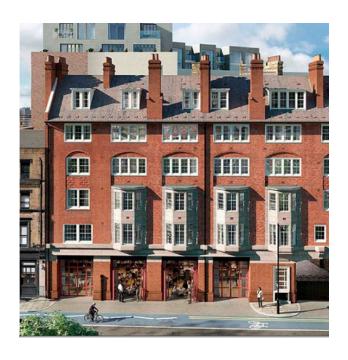

The complex is a former fire station built in the Newington area in 1878.

Now the building has been carefully restored and turned into a club house with 199 seats.

#### **Description of the apartment:**

- 1 bedroom
- area 51 m2
- 2nd floor

The facade is made in the old English style of red brick with white bay windows.

The facade overlooking the courtyard is designed in a modern style with open balconies and panoramic windows.