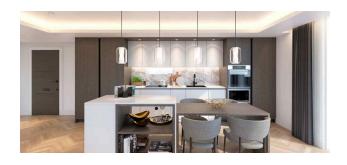

Residents can watch movies at the private cinema and work out at the equipped gym. You can choose between historical and modern apartment buildings.

Finishing is done in neoclassical style, gray oak flooring, kitchens and bathrooms.

Equipped with built-in appliances, there are also built-in wardrobes and wardrobes.