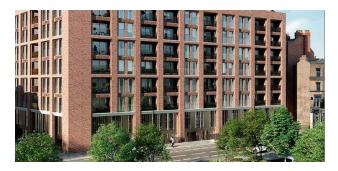

#### **Description of the apartment:**

- 1 bedroom
- area 51 m2
- 2nd floor

The facade is made in the old English style of red brick with white bay windows.

The facade overlooking the courtyard is designed in a modern style with open balconies and panoramic windows.