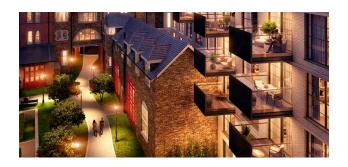

The complex is a former fire station built in the Newington area in 1878.

Now the building has been carefully restored and turned into a club house with 199 seats.

#### **Description of the apartment:**

- 1 bedroom
- area 51 m2
- 2nd floor

The facade is made in the old English style of red brick with white bay windows.

The facade overlooking the courtyard is designed in a modern style with open balconies and panoramic windows.