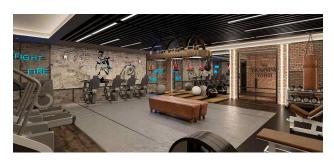

Residents can watch movies at the private cinema and work out at the equipped gym. You can choose between historical and modern apartment buildings.

Finishing is done in neoclassical style, gray oak flooring, kitchens and bathrooms.

#### **Facilities:**

- 24/7 concierge
- Fitness Centre
- movie
- private garden
- outdoor terraces for barbecue and yoga
- dining room
- video intercom system
- secure controlled gates and entry doors