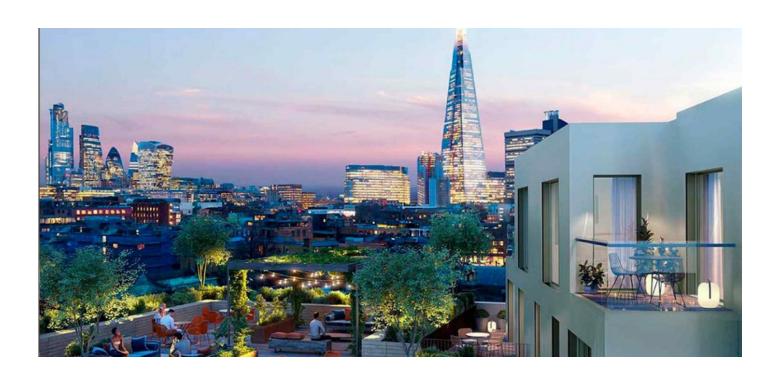

## **Description**

The complex is located in close proximity to the center of London, a 5-minute walk from Borough tube station, and a recently renovated London Bridge station is a 13-minute walk.

Nearby, the Thames Clipper Ferry provides the opportunity to travel up and down the river. And only 9 minutes walk from the famous Borough Market and the famous art institution. London City Airport is 28 minutes away and Heathrow Airport is 50 minutes away.

Landscaping with recreation areas of the complex has been designed on the territory.

The lobby on the ground floor has a 24-hour concierge service. On the 7th and 8th floors there are open terraces with a bar, barbecue, areas for yoga and relaxation.