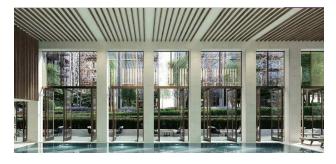

### **Facilities:**

- 20m swimming pool with outdoor terrace
- micro pool
- massage rooms
- fitness club
- club area
- coworking
- conference hall
- dining room with own kitchen
- 2 12-seat cinemas with a bar
- 24/7 concierge
- video intercom system