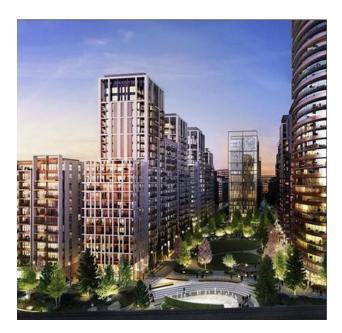

# Apartment in the center of West London, between Hyde Park and Wormwood Scrubs (005283)

# **Description**

Apartment in the center of West London, between Hyde Park and Wormwood Scrubs Park.

The area is home to the large Westfield Shopping Center with 400 outlets.

The complex is just minutes from central London and is well connected to international transport hubs via a range of direct connections, including two underground stations right on

the doorstep.

It is 40 minutes drive to Heathrow Airport, 50 minutes to London City, 1 hour to Luton, 1 hour and 15 minutes to Gatwick.

3-block residential complex of 1815 finished apartments.

On 8 acres of land, the landscape bureau designed a garden with walking paths, playgrounds, a cafe, an event space and fountains.