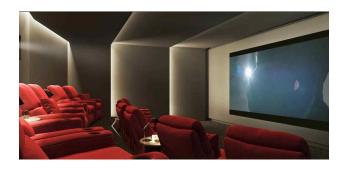

### **Description of the apartment:**

- 1 bedroom
- area 50.5 m2
- 3rd floor

Residents can swim in the pool or relax on the outdoor terrace, get a massage, work out in the fitness club, relax in the lounge area, work in co-working space and watch a movie in a private cinema. There is a 24-hour concierge service in the lobby.

### **Facilities:**

- 20m swimming pool with outdoor terrace
- micro pool
- massage rooms
- fitness club
- club area
- coworking
- conference hall
- dining room with own kitchen
- 2 12-seat cinemas with a bar
- 24/7 concierge
- video intercom system