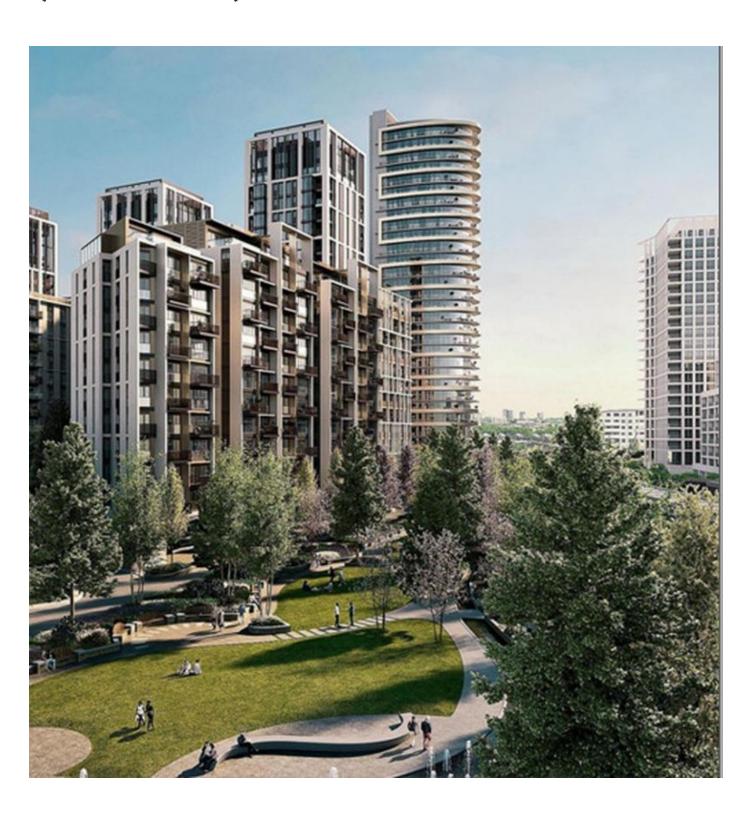

# **Description**

Apartment in the center of West London, between Hyde Park and Wormwood Scrubs Park.

The area is home to the large Westfield Shopping Center with 400 outlets.

The complex is just minutes from central London and is well connected to international transport hubs via a range of direct connections, including two underground stations right on

the doorstep.

It is 40 minutes drive to Heathrow Airport, 50 minutes to London City, 1 hour to Luton, 1 hour and 15 minutes to Gatwick.

3-block residential complex of 1815 finished apartments.

On 8 acres of land, the landscape bureau designed a garden with walking paths, playgrounds, a cafe, an event space and fountains.

### **Description of the apartment:**

- 1 bedroom
- area 50.5 m2
- 3rd floor

Residents can swim in the pool or relax on the outdoor terrace, get a massage, work out in the fitness club, relax in the lounge area, work in co-working space and watch a movie in a private cinema. There is a 24-hour concierge service in the lobby.