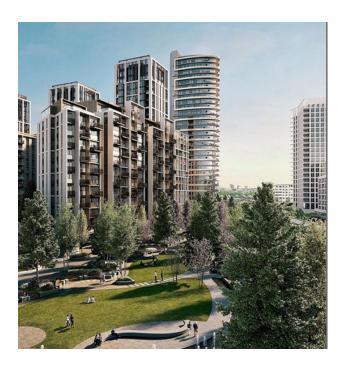

# Apartment in the center of West London, between Hyde Park and Wormwood Scrubs (005283)

# **Description**

Apartment in the center of West London, between Hyde Park and Wormwood Scrubs Park.

The area is home to the large Westfield Shopping Center with 400 outlets.

The complex is just minutes from central London and is well connected to international transport hubs via a range of direct connections, including two underground stations right on

the doorstep.

It is 40 minutes drive to Heathrow Airport, 50 minutes to London City, 1 hour to Luton, 1 hour and 15 minutes to Gatwick.

3-block residential complex of 1815 finished apartments.

On 8 acres of land, the landscape bureau designed a garden with walking paths, playgrounds, a cafe, an event space and fountains.

### **Description of the apartment:**

- 1 bedroom
- area 50.5 m2
- 3rd floor

Residents can swim in the pool or relax on the outdoor terrace, get a massage, work out in the fitness club, relax in the lounge area, work in co-working space and watch a movie in a private cinema. There is a 24-hour concierge service in the lobby.