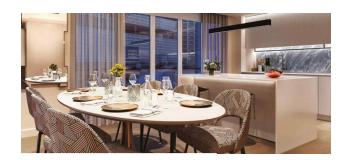

### **Description of the apartment:**

- 1 bedroom
- area 50.5 m2
- 3rd floor

Residents can swim in the pool or relax on the outdoor terrace, get a massage, work out in the fitness club, relax in the lounge area, work in co-working space and watch a movie in a private cinema. There is a 24-hour concierge service in the lobby.