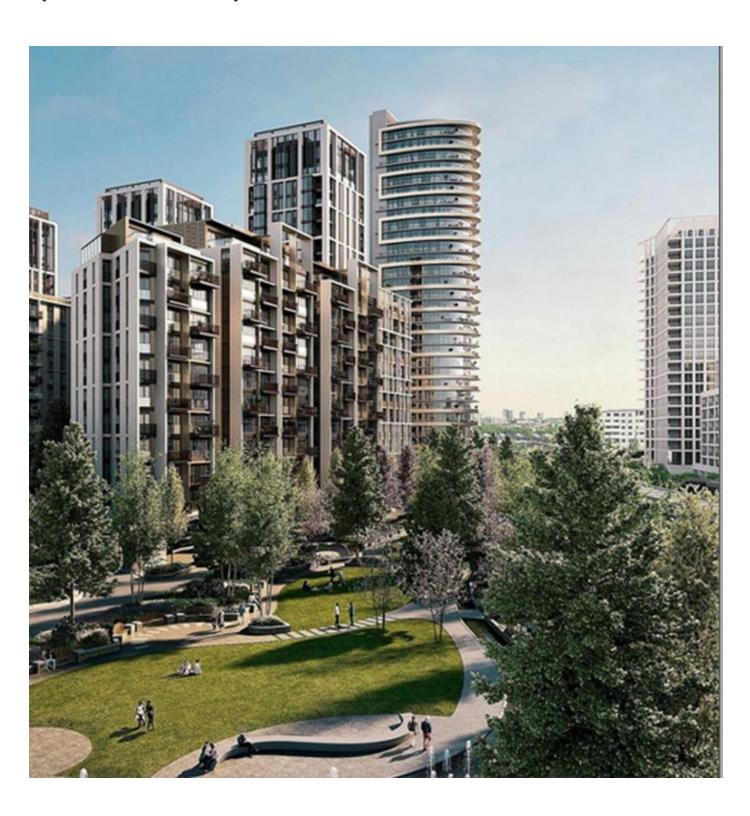

# **Description**

Apartment in the center of West London, between Hyde Park and Wormwood Scrubs Park.

The area is home to the large Westfield Shopping Center with 400 outlets.

The complex is just minutes from central London and is well connected to international transport hubs via a range of direct connections, including two underground stations right on

the doorstep.

It is 40 minutes drive to Heathrow Airport, 50 minutes to London City, 1 hour to Luton, 1 hour and 15 minutes to Gatwick.

3-block residential complex of 1815 finished apartments.

On 8 acres of land, the landscape bureau designed a garden with walking paths, playgrounds, a cafe, an event space and fountains.