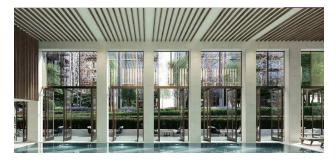

### **Description of the apartment:**

- 1 bedroom
- area 50.5 m2
- 3rd floor

Residents can swim in the pool or relax on the outdoor terrace, get a massage, work out in the fitness club, relax in the lounge area, work in co-working space and watch a movie in a private cinema. There is a 24-hour concierge service in the lobby.

### **Facilities:**

- 20m swimming pool with outdoor terrace
- micro pool
- massage rooms
- fitness club
- club area
- coworking
- conference hall
- dining room with own kitchen
- 2 12-seat cinemas with a bar
- 24/7 concierge
- video intercom system