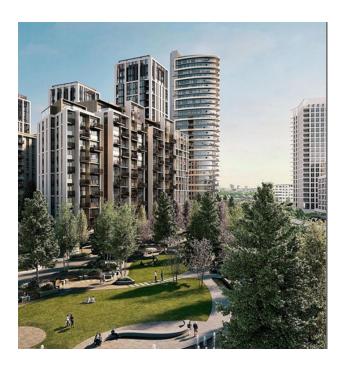

the doorstep.

It is 40 minutes drive to Heathrow Airport, 50 minutes to London City, 1 hour to Luton, 1 hour and 15 minutes to Gatwick.

3-block residential complex of 1815 finished apartments.

On 8 acres of land, the landscape bureau designed a garden with walking paths, playgrounds, a cafe, an event space and fountains.