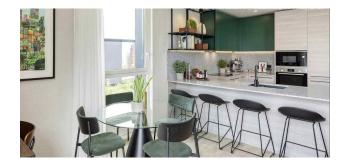

#### **Description:**

- 1 bedroom
- area 51.9 m2
- 6th floor

Laconic kitchens are equipped with Bosch appliances, bathrooms are equipped with modern plumbing, built-in wardrobes and wardrobes are located in the bedrooms and corridors. Residents of the complex can take care of themselves in the wellness center with a 20m swimming pool, sauna and spa. You can spend your free time or have fun with your friends in the game room or watch a movie in the private cinema. For work, coworking, a zone with meeting and conference rooms, as well as a large hall for festive events was designed. 24-hour concierge service solves everyday problems. For young residents of the complex, a safe playground and a private school will be placed in the courtyard.