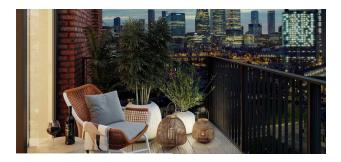

### Options

- Balcony/ Terrace
- Swimming pool
- Private territory
- Elevator
- Playground

#### **Description:**

- 1 bedroom
- area 51.9 m2
- 6th floor

Laconic kitchens are equipped with Bosch appliances, bathrooms are equipped with modern plumbing, built-in wardrobes and wardrobes are located in the bedrooms and corridors. Residents of the complex can take care of themselves in the wellness center with a 20m swimming pool, sauna and spa. You can spend your free time or have fun with your friends in the game room or watch a movie in the private cinema. For work, coworking, a zone with meeting and conference rooms, as well as a large hall for festive events was designed. 24-hour concierge service solves everyday problems. For young residents of the complex, a safe playground and a private school will be placed in the courtyard.