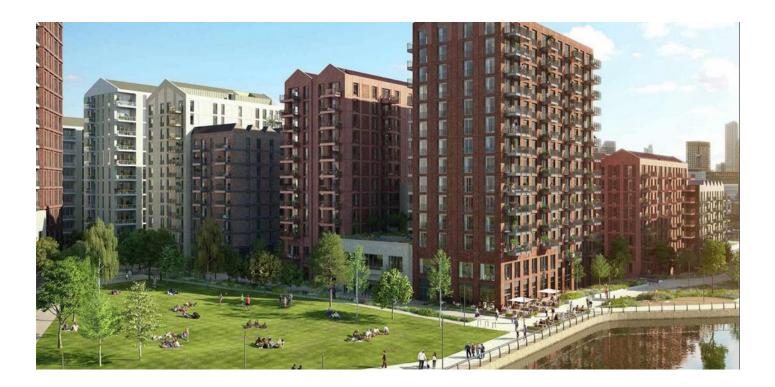

Multifunctional complex for 2,800 apartments on the banks of the Lea River in the central part of the city.

The complex consists of elegant 12- and 14-story buildings spanning over 2 acres. 500-meter walking routes will be laid along the embankment, cozy cafes, restaurants and shops will open.

### Description

The hotel is located in the heart of East London, on the banks of the River Lea. The poplar district with well-maintained residential buildings and public spaces adjoins the street. Canary Wharf business district. Nearby is the sports complex "Poplar Baths".