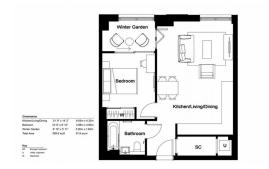

#### **Description:**

- 1 bedroom
- area 51.9 m2
- 6th floor

Laconic kitchens are equipped with Bosch appliances, bathrooms are equipped with modern plumbing, built-in wardrobes and wardrobes are located in the bedrooms and corridors. Residents of the complex can take care of themselves in the wellness center with a 20m swimming pool, sauna and spa. You can spend your free time or have fun with your friends in the game room or watch a movie in the private cinema. For work, coworking, a zone with meeting and conference rooms, as well as a large hall for festive events was designed. 24-hour concierge service solves everyday problems. For young residents of the complex, a safe playground and a private school will be placed in the courtyard.