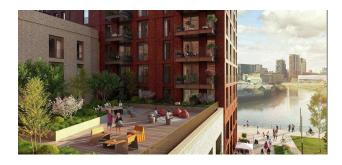

Multifunctional complex for 2,800 apartments on the banks of the Lea River in the central part of the city.

The complex consists of elegant 12- and 14-story buildings spanning over 2 acres. 500-meter walking routes will be laid along the embankment, cozy cafes, restaurants and shops will open.

#### **Description:**

- 1 bedroom
- area 51.9 m2
- 6th floor

Laconic kitchens are equipped with Bosch appliances, bathrooms are equipped with modern plumbing, built-in wardrobes and wardrobes are located in the bedrooms and corridors. Residents of the complex can take care of themselves in the wellness center with a 20m swimming pool, sauna and spa. You can spend your free time or have fun with your friends in the game room or watch a movie in the private cinema. For work, coworking, a zone with meeting and conference rooms, as well as a large hall for festive events was designed. 24-hour concierge service solves everyday problems. For young residents of the complex, a safe playground and a private school will be placed in the courtyard.