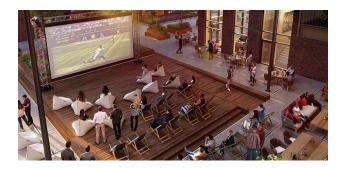

#### **Description:**

- 1 bedroom
- area 51.9 m2
- 6th floor

Laconic kitchens are equipped with Bosch appliances, bathrooms are equipped with modern plumbing, built-in wardrobes and wardrobes are located in the bedrooms and corridors. Residents of the complex can take care of themselves in the wellness center with a 20m swimming pool, sauna and spa. You can spend your free time or have fun with your friends in the game room or watch a movie in the private cinema. For work, coworking, a zone with meeting and conference rooms, as well as a large hall for festive events was designed. 24-hour concierge service solves everyday problems. For young residents of the complex, a safe playground and a private school will be placed in the courtyard.

#### Facilities

- health Center
- 20 meter swimming pool
- sauna and spa
- movie
- game room
- living room
- event hall
- coworking space with meeting rooms
- private meeting rooms
- 2 acre park
- Sheldak Square
- landscape park
- playground
- 24 hour concierge service