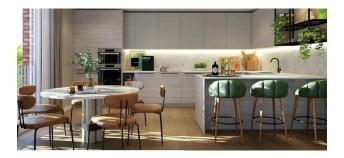

#### **Description:**

- 1 bedroom
- area 51.9 m2
- 6th floor

Laconic kitchens are equipped with Bosch appliances, bathrooms are equipped with modern plumbing, built-in wardrobes and wardrobes are located in the bedrooms and corridors. Residents of the complex can take care of themselves in the wellness center with a 20m swimming pool, sauna and spa. You can spend your free time or have fun with your friends in the game room or watch a movie in the private cinema. For work, coworking, a zone with meeting and conference rooms, as well as a large hall for festive events was designed. 24-hour concierge service solves everyday problems. For young residents of the complex, a safe playground and a private school will be placed in the courtyard.