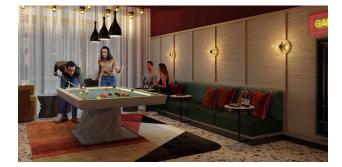

#### **Description:**

- 1 bedroom
- area 51.9 m2
- 6th floor

Laconic kitchens are equipped with Bosch appliances, bathrooms are equipped with modern plumbing, built-in wardrobes and wardrobes are located in the bedrooms and corridors. Residents of the complex can take care of themselves in the wellness center with a 20m swimming pool, sauna and spa. You can spend your free time or have fun with your friends in the game room or watch a movie in the private cinema. For work, coworking, a zone with meeting and conference rooms, as well as a large hall for festive events was designed. 24-hour concierge service solves everyday problems. For young residents of the complex, a safe playground and a private school will be placed in the courtyard.

#### Facilities

- health Center
- 20 meter swimming pool
- sauna and spa
- movie
- game room
- living room
- event hall
- coworking space with meeting rooms
- private meeting rooms
- 2 acre park
- Sheldak Square
- landscape park
- playground
- 24 hour concierge service