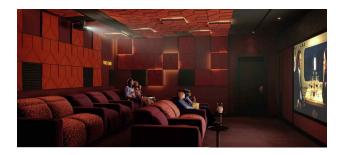

#### **Description:**

- 1 bedroom
- area 51.9 m2
- 6th floor

Laconic kitchens are equipped with Bosch appliances, bathrooms are equipped with modern plumbing, built-in wardrobes and wardrobes are located in the bedrooms and corridors. Residents of the complex can take care of themselves in the wellness center with a 20m swimming pool, sauna and spa. You can spend your free time or have fun with your friends in the game room or watch a movie in the private cinema. For work, coworking, a zone with meeting and conference rooms, as well as a large hall for festive events was designed. 24-hour concierge service solves everyday problems. For young residents of the complex, a safe playground and a private school will be placed in the courtyard.

#### Facilities

- health Center
- 20 meter swimming pool
- sauna and spa
- movie
- game room
- living room
- event hall
- coworking space with meeting rooms
- private meeting rooms
- 2 acre park
- Sheldak Square
- landscape park
- playground
- 24 hour concierge service