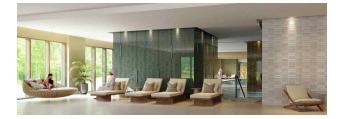

#### **Description:**

- 1 bedroom
- area 51.9 m2
- 6th floor

Laconic kitchens are equipped with Bosch appliances, bathrooms are equipped with modern plumbing, built-in wardrobes and wardrobes are located in the bedrooms and corridors. Residents of the complex can take care of themselves in the wellness center with a 20m swimming pool, sauna and spa. You can spend your free time or have fun with your friends in the game room or watch a movie in the private cinema. For work, coworking, a zone with meeting and conference rooms, as well as a large hall for festive events was designed. 24-hour concierge service solves everyday problems. For young residents of the complex, a safe playground and a private school will be placed in the courtyard.

#### Facilities

- health Center
- 20 meter swimming pool
- sauna and spa
- movie
- game room
- living room
- event hall
- coworking space with meeting rooms
- private meeting rooms
- 2 acre park
- Sheldak Square
- landscape park
- playground
- 24 hour concierge service