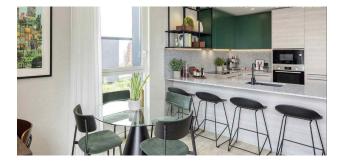

#### **Description:**

- 1 bedroom
- area 51.9 m2
- 6th floor

Laconic kitchens are equipped with Bosch appliances, bathrooms are equipped with modern plumbing, built-in wardrobes and wardrobes are located in the bedrooms and corridors. Residents of the complex can take care of themselves in the wellness center with a 20m swimming pool, sauna and spa. You can spend your free time or have fun with your friends in the game room or watch a movie in the private cinema. For work, coworking, a zone with meeting and conference rooms, as well as a large hall for festive events was designed. 24-hour concierge service solves everyday problems. For young residents of the complex, a safe playground and a private school will be placed in the courtyard.