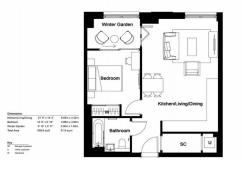

#### **Description:**

- 1 bedroom
- area 51.9 m2
- 6th floor

Laconic kitchens are equipped with Bosch appliances, bathrooms are equipped with modern plumbing, built-in wardrobes and wardrobes are located in the bedrooms and corridors. Residents of the complex can take care of themselves in the wellness center with a 20m swimming pool, sauna and spa. You can spend your free time or have fun with your friends in the game room or watch a movie in the private cinema. For work, coworking, a zone with meeting and conference rooms, as well as a large hall for festive events was designed. 24-hour concierge service solves everyday problems. For young residents of the complex, a safe playground and a private school will be placed in the courtyard.