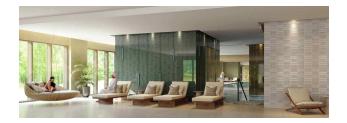

#### **Description:**

- 1 bedroom
- area 51.9 m2
- 6th floor

Laconic kitchens are equipped with Bosch appliances, bathrooms are equipped with modern plumbing, built-in wardrobes and wardrobes are located in the bedrooms and corridors. Residents of the complex can take care of themselves in the wellness center with a 20m swimming pool, sauna and spa. You can spend your free time or have fun with your friends in the game room or watch a movie in the private cinema. For work, coworking, a zone with meeting and conference rooms, as well as a large hall for festive events was designed. 24-hour concierge service solves everyday problems. For young residents of the complex, a safe playground and a private school will be placed in the courtyard.

#### Facilities

- health Center
- 20 meter swimming pool
- sauna and spa
- movie
- game room
- living room
- event hall
- coworking space with meeting rooms
- private meeting rooms
- 2 acre park
- Sheldak Square
- landscape park
- playground
- 24 hour concierge service