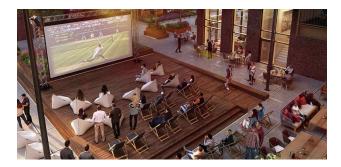

#### **Description:**

- 1 bedroom
- area 51.9 m2
- 6th floor

Laconic kitchens are equipped with Bosch appliances, bathrooms are equipped with modern plumbing, built-in wardrobes and wardrobes are located in the bedrooms and corridors. Residents of the complex can take care of themselves in the wellness center with a 20m swimming pool, sauna and spa. You can spend your free time or have fun with your friends in the game room or watch a movie in the private cinema. For work, coworking, a zone with meeting and conference rooms, as well as a large hall for festive events was designed. 24-hour concierge service solves everyday problems. For young residents of the complex, a safe playground and a private school will be placed in the courtyard.

#### Facilities

- health Center
- 20 meter swimming pool
- sauna and spa
- movie
- game room
- living room
- event hall
- coworking space with meeting rooms
- private meeting rooms
- 2 acre park
- Sheldak Square
- landscape park
- playground
- 24 hour concierge service