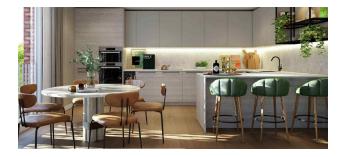

#### **Description:**

- 1 bedroom
- area 51.9 m2
- 6th floor

Laconic kitchens are equipped with Bosch appliances, bathrooms are equipped with modern plumbing, built-in wardrobes and wardrobes are located in the bedrooms and corridors. Residents of the complex can take care of themselves in the wellness center with a 20m swimming pool, sauna and spa. You can spend your free time or have fun with your friends in the game room or watch a movie in the private cinema. For work, coworking, a zone with meeting and conference rooms, as well as a large hall for festive events was designed. 24-hour concierge service solves everyday problems. For young residents of the complex, a safe playground and a private school will be placed in the courtyard.