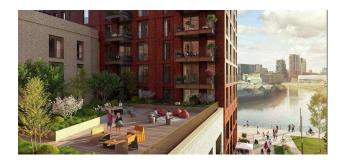

Multifunctional complex for 2,800 apartments on the banks of the Lea River in the central part of the city.

The complex consists of elegant 12- and 14-story buildings spanning over 2 acres. 500-meter walking routes will be laid along the embankment, cozy cafes, restaurants and shops will open.

#### **Description:**

- 1 bedroom
- area 51.9 m2
- 6th floor

Laconic kitchens are equipped with Bosch appliances, bathrooms are equipped with modern plumbing, built-in wardrobes and wardrobes are located in the bedrooms and corridors. Residents of the complex can take care of themselves in the wellness center with a 20m swimming pool, sauna and spa. You can spend your free time or have fun with your friends in the game room or watch a movie in the private cinema. For work, coworking, a zone with meeting and conference rooms, as well as a large hall for festive events was designed. 24-hour concierge service solves everyday problems. For young residents of the complex, a safe playground and a private school will be placed in the courtyard.