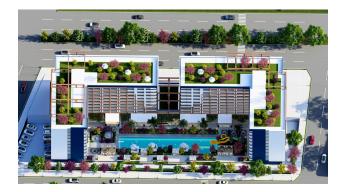

## Description

The residential complex in Mersin consists of 2 blocks of 0 (entrance floor) + 8 floors. A total of 512 apartments built on a land plot of 6465 m2. On the floor there are 5 apartments 1+1 and 26 apartments 1+0.

#### Infrastructure:

- Open closed car parks
- Electric vehicle charging station
- shuttle
- Laundry
- A'La Carte Restaurant
- Apartment maintenance
- Lobby Reception
- Security
- Cafe
- Salon
- Shop
- Pool

- Aquapark
- Children playground
- Recreation area for adults (billiards playstation cinema)
- Fitness
- Alcove
- Turkish bath
- B-B-Q

Our project, consisting of Blocks A and B, is located in the Tomyuk Erdemli area.