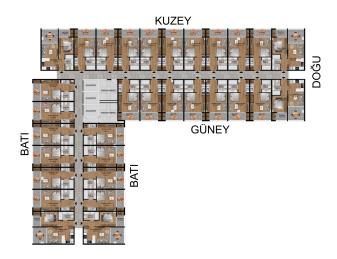

## Description

The residential complex in Mersin consists of 2 blocks of 0 (entrance floor) + 8 floors. A total of 512 apartments built on a land plot of 6465 m2. On the floor there are 5 apartments 1+1 and 26 apartments 1+0.

#### Layouts:

- 1+0
- 1+1

## **Photo gallery**

DAİRE BRÜT ALAN: 39.00 m<sup>2</sup> 1 YAŞAM ALANI: 27.50m<sup>2</sup>

- 2 BANYO: 5.50m<sup>2</sup>
- 3 BALKON: 6.00m<sup>2</sup>

A BLOK B BLOK DAİRE BRÜT ALAN: 54.00 m<sup>2</sup>

- 1 SALON&MUTFAK: 24.50m<sup>2</sup>
- 2 YATAK ODASI: 13.00m<sup>2</sup>
- 3 BANYO: 6.00m<sup>2</sup>
- 4 BALKON: 6.50m<sup>2</sup>
- 5 BALKON: : 4.00m<sup>2</sup>