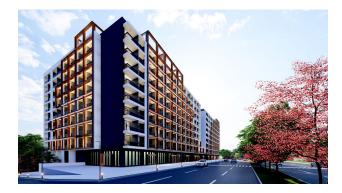

## Description

The residential complex in Mersin consists of 2 blocks of 0 (entrance floor) + 8 floors. A total of 512 apartments built on a land plot of 6465 m2. On the floor there are 5 apartments 1+1 and 26 apartments 1+0.

## **Photo gallery**

DAİRE BRÜT ALAN: 39.00 m<sup>2</sup> 1 YAŞAM ALANI: 27.50m<sup>2</sup>

- 2 BANYO: 5.50m<sup>2</sup>
- 3 BALKON: 6.00m<sup>2</sup>

A BLOK B BLOK DAİRE BRÜT ALAN: 54.00 m<sup>2</sup>

- 1 SALON&MUTFAK: 24.50m<sup>2</sup>
- 2 YATAK ODASI: 13.00m<sup>2</sup>
- 3 BANYO: 6.00m<sup>2</sup>
- 4 BALKON: 6.50m<sup>2</sup>
- 5 BALKON: : 4.00m<sup>2</sup>