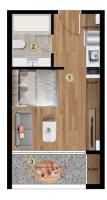

## **Photo gallery**

DAİRE BRÜT ALAN: 39.00 m<sup>2</sup> 1 YAŞAM ALANI: 27.50m<sup>2</sup>

- 2 BANYO: 5.50m<sup>2</sup>
- 3 BALKON: 6.00m<sup>2</sup>

A BLOK B BLOK DAİRE BRÜT ALAN: 54.00 m<sup>2</sup>

- 1 SALON&MUTFAK: 24.50m<sup>2</sup>
- 2 YATAK ODASI: 13.00m<sup>2</sup>
- 3 BANYO: 6.00m<sup>2</sup>
- 4 BALKON: 6.50m<sup>2</sup>
- 5 BALKON: : 4.00m<sup>2</sup>