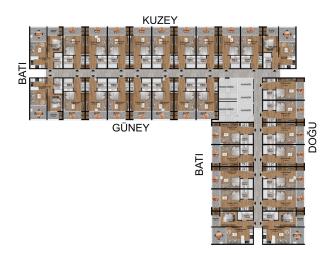

## Description

The residential complex in Mersin consists of 2 blocks of 0 (entrance floor) + 8 floors. A total of 512 apartments built on a land plot of 6465 m2. On the floor there are 5 apartments 1+1 and 26 apartments 1+0.

#### Layouts:

- 1+0
- 1+1

## **Photo gallery**

DAİRE BRÜT ALAN: 39.00 m<sup>2</sup> 1 YAŞAM ALANI: 27.50m<sup>2</sup>

- 2 BANYO: 5.50m<sup>2</sup>
- 3 BALKON: 6.00m<sup>2</sup>

A BLOK B BLOK DAİRE BRÜT ALAN: 54.00 m<sup>2</sup>

- 1 SALON&MUTFAK: 24.50m<sup>2</sup>
- 2 YATAK ODASI: 13.00m<sup>2</sup>
- 3 BANYO: 6.00m<sup>2</sup>
- 4 BALKON: 6.50m<sup>2</sup>
- 5 BALKON: : 4.00m<sup>2</sup>