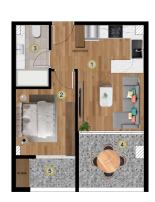

## **Photo gallery**

DAİRE BRÜT ALAN: 39.00 m<sup>2</sup> 1 YAŞAM ALANI: 27.50m<sup>2</sup>

- 2 BANYO: 5.50m<sup>2</sup>
- 3 BALKON: 6.00m<sup>2</sup>

A BLOK B BLOK DAİRE BRÜT ALAN: 54.00 m<sup>2</sup>

- 1 SALON&MUTFAK: 24.50m<sup>2</sup>
- 2 YATAK ODASI: 13.00m<sup>2</sup>
- 3 BANYO: 6.00m<sup>2</sup>
- 4 BALKON: 6.50m<sup>2</sup>
- 5 BALKON: : 4.00m<sup>2</sup>