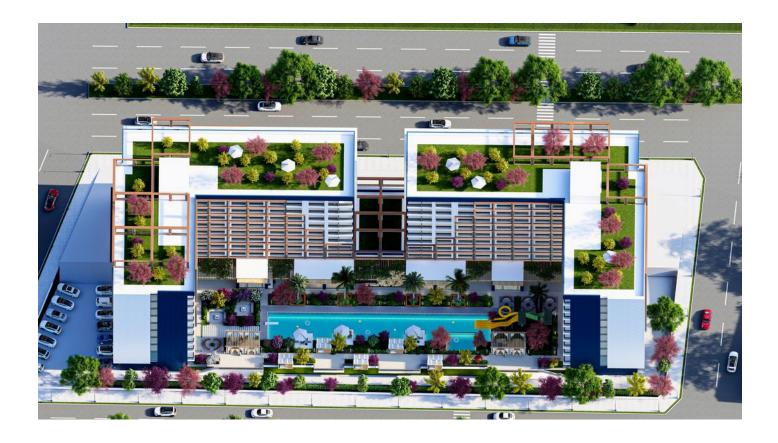

## Description

The residential complex in Mersin consists of 2 blocks of 0 (entrance floor) + 8 floors. A total of 512 apartments built on a land plot of 6465 m2. On the floor there are 5 apartments 1+1 and 26 apartments 1+0.

#### Infrastructure:

- Open closed car parks
- Electric vehicle charging station
- shuttle
- Laundry
- A'La Carte Restaurant
- Apartment maintenance
- Lobby Reception
- Security
- Cafe
- Salon
- Shop
- Pool

- Aquapark
- Children playground
- Recreation area for adults (billiards playstation cinema)
- Fitness
- Alcove
- Turkish bath
- B-B-Q

Our project, consisting of Blocks A and B, is located in the Tomyuk Erdemli area.