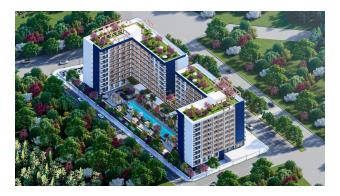

## Description

The residential complex in Mersin consists of 2 blocks of 0 (entrance floor) + 8 floors. A total of 512 apartments built on a land plot of 6465 m2. On the floor there are 5 apartments 1+1 and 26 apartments 1+0.

- Aquapark
- Children playground
- Recreation area for adults (billiards playstation cinema)
- Fitness
- Alcove
- Turkish bath
- B-B-Q

Our project, consisting of Blocks A and B, is located in the Tomyuk Erdemli area.