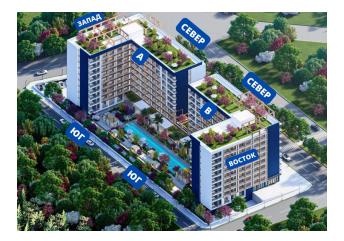

## Description

The residential complex in Mersin consists of 2 blocks of 0 (entrance floor) + 8 floors. A total of 512 apartments built on a land plot of 6465 m2. On the floor there are 5 apartments 1+1 and 26 apartments 1+0.

- Aquapark
- Children playground
- Recreation area for adults (billiards playstation cinema)
- Fitness
- Alcove
- Turkish bath
- B-B-Q

Our project, consisting of Blocks A and B, is located in the Tomyuk Erdemli area.