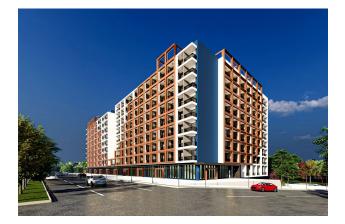

## Description

The residential complex in Mersin consists of 2 blocks of 0 (entrance floor) + 8 floors. A total of 512 apartments built on a land plot of 6465 m2. On the floor there are 5 apartments 1+1 and 26 apartments 1+0.

## **Photo gallery**

DAİRE BRÜT ALAN: 39.00 m<sup>2</sup> 1 YAŞAM ALANI: 27.50m<sup>2</sup>

- 2 BANYO: 5.50m<sup>2</sup>
- 3 BALKON: 6.00m<sup>2</sup>

A BLOK B BLOK DAİRE BRÜT ALAN: 54.00 m<sup>2</sup>

- 1 SALON&MUTFAK: 24.50m<sup>2</sup>
- 2 YATAK ODASI: 13.00m<sup>2</sup>
- 3 BANYO: 6.00m<sup>2</sup>
- 4 BALKON: 6.50m<sup>2</sup>
- 5 BALKON: : 4.00m<sup>2</sup>