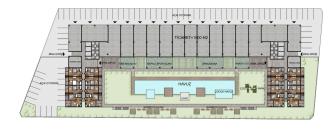

## Description

The residential complex in Mersin consists of 2 blocks of 0 (entrance floor) + 8 floors. A total of 512 apartments built on a land plot of 6465 m2. On the floor there are 5 apartments 1+1 and 26 apartments 1+0.

#### Infrastructure:

- Open closed car parks
- Electric vehicle charging station
- shuttle
- Laundry
- A'La Carte Restaurant
- Apartment maintenance
- Lobby Reception
- Security
- Cafe
- Salon
- Shop
- Pool

- Aquapark
- Children playground
- Recreation area for adults (billiards playstation cinema)
- Fitness
- Alcove
- Turkish bath
- B-B-Q

Our project, consisting of Blocks A and B, is located in the Tomyuk Erdemli area.