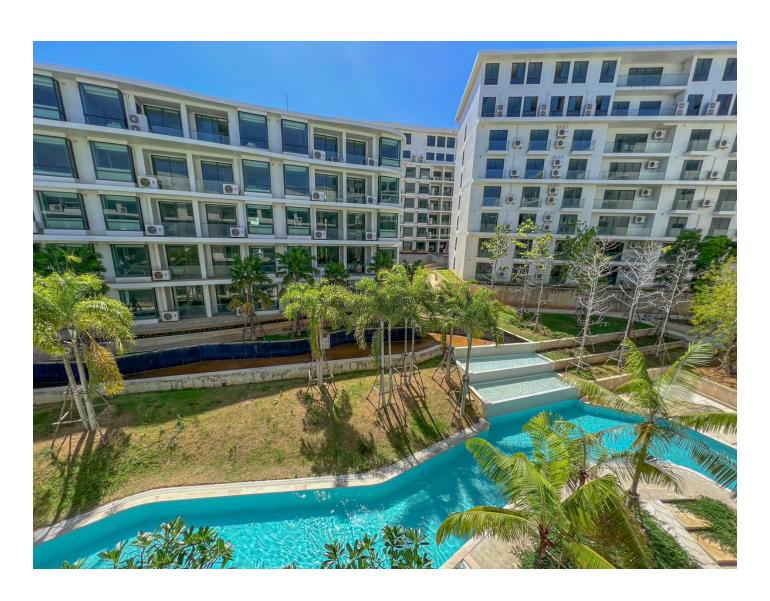

A large complex with different layouts of apartments, in total 9 buildings, in 8 there are studio apartments with 1 and 2 bedrooms.

A separate building is reserved for the infrastructure of the complex, which includes:

- lobby,
- reception,
- Spa,
- restaurant,
- banqueting hall,
- Fitness Centre.

On the territory there are several large swimming pools, parking, 24-hour security.

In the apartments: bright and spacious studio apartments, apartments with 1 or 2 bedrooms are fully furnished and decorated.

Feature: the complex is located on the beach of Rawai in close proximity to the sea and the promenade, and nearby is Nai Harn Beach, which has gained universal fame due to its beauty, sandy bottom and clear azure water.