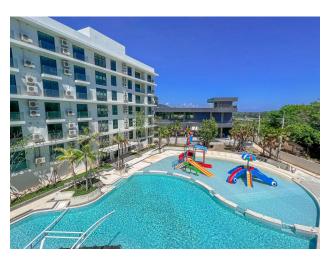

- lobby,
- reception,
- Spa,
- restaurant,
- banqueting hall,
- Fitness Centre.

On the territory there are several large swimming pools, parking, 24-hour security.

In the apartments: bright and spacious studio apartments, apartments with 1 or 2 bedrooms are fully furnished and decorated.