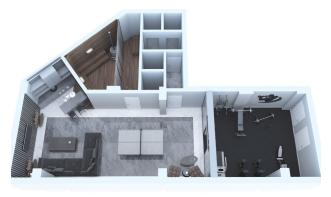

### Layouts:

- 1+1 area 52 m2
- 2+1 duplex area 100 m2

# **Photo gallery**

DAIRE NO: 5, 11, 17

DUBLEX D. NO: 23

#### $1.,\,2.,\,3.~\mathrm{VE}~4.~\mathrm{KAT}~\mathrm{PLANI}$

1., 2., 3. VE 4. KAT PLANI