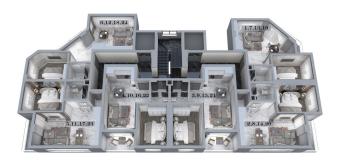

### Layouts:

- 1+1 area 52 m2
- 2+1 duplex area 100 m2

# **Photo gallery**

DAIRE NO: 5, 11, 17

DUBLEX D. NO: 23

#### $1.,\,2.,\,3.~\mathrm{VE}~4.~\mathrm{KAT}~\mathrm{PLANI}$

1., 2., 3. VE 4. KAT PLANI