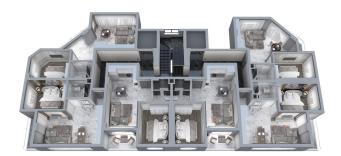

### Layouts:

- 1+1 area 52 m2
- 2+1 duplex area 100 m2

# **Photo gallery**

DAIRE NO: 5, 11, 17

DUBLEX D. NO: 23

#### $1.,\,2.,\,3.~\mathrm{VE}~4.~\mathrm{KAT}~\mathrm{PLANI}$

1., 2., 3. VE 4. KAT PLANI