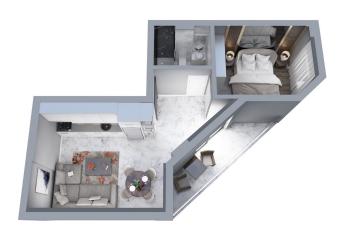

### Layouts:

- 1+1 area 52 m2
- 2+1 duplex area 100 m2

# **Photo gallery**

DAIRE NO: 5, 11, 17

DUBLEX D. NO: 23

#### $1.,\,2.,\,3.~\mathrm{VE}~4.~\mathrm{KAT}~\mathrm{PLANI}$

1., 2., 3. VE 4. KAT PLANI