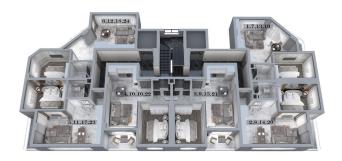

### Layouts:

- 1+1 area 52 m2
- 2+1 duplex area 100 m2

# **Photo gallery**

DAIRE NO: 5, 11, 17

DUBLEX D. NO: 23

#### $1.,\,2.,\,3.~\mathrm{VE}~4.~\mathrm{KAT}~\mathrm{PLANI}$

1., 2., 3. VE 4. KAT PLANI