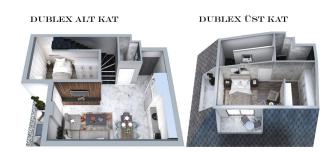

### Layouts:

- 1+1 area 52 m2
- 2+1 duplex area 100 m2

# **Photo gallery**

DAIRE NO: 5, 11, 17

DUBLEX D. NO: 23