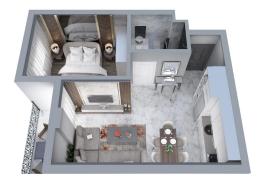

### Layouts:

- 1+1 area 52 m2
- 2+1 duplex area 100 m2

# **Photo gallery**

DAIRE NO: 5, 11, 17

DUBLEX D. NO: 23

#### $1.,\,2.,\,3.~\mathrm{VE}~4.~\mathrm{KAT}~\mathrm{PLANI}$

1., 2., 3. VE 4. KAT PLANI