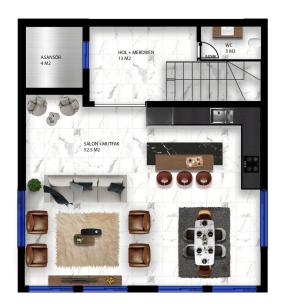

btaining Turkish citizenship in the Tepe area.

#### Description of the villas:

- 4+1
- villa area 400 m2
- villa area 320 m2
- 4 showers, 5 bathrooms
- big garden
- barbecue area
- pool
- sauna
- fitness
- jacuzzi in the pool
- rooftop jacuzzi
- amazing view of the sea and the castle

- parking
- BBQ area on the terrace
- security video surveillance system 24/7
- elevator
- turkish hammam
- enchanting sea view from every floor

Distance to the sea 3 km

#### Terms of payment:

• with an initial payment of 50% interest-free installments until the end of construction

• with 100% payment 3% discount

Construction start date: 15.03.2023

Construction completion date: 30.06.2024

Information updated: 12.03.2025

## **Photo gallery**





























































ZEMİN KAT PLANI











VAZİYET PLANI