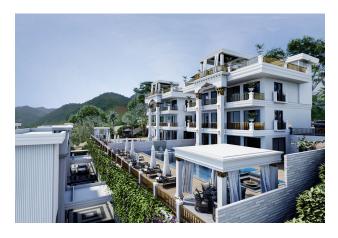

### **Description**

A complex of villas for obtaining Turkish citizenship in the Tepe area.

#### Description of the villas:

- 4+1
- villa area 400 m2
- villa area 320 m2
- 4 showers, 5 bathrooms
- big garden
- barbecue area
- pool
- sauna
- fitness
- jacuzzi in the pool
- rooftop jacuzzi
- amazing view of the sea and the castle

- parking
- BBQ area on the terrace
- security video surveillance system 24/7
- elevator
- turkish hammam
- enchanting sea view from every floor

Distance to the sea 3 km