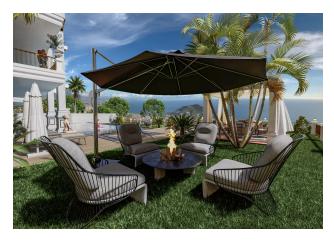

#### Description of the villas:

- 4+1
- villa area 400 m2
- villa area 320 m2
- 4 showers, 5 bathrooms
- big garden
- barbecue area
- pool
- sauna
- fitness
- jacuzzi in the pool
- rooftop jacuzzi
- amazing view of the sea and the castle

- parking
- BBQ area on the terrace
- security video surveillance system 24/7
- elevator
- turkish hammam
- enchanting sea view from every floor

Distance to the sea 3 km