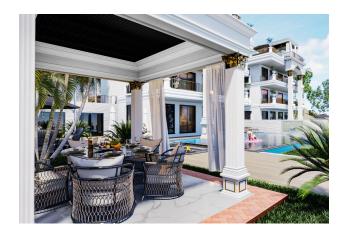

#### Description of the villas:

- 4+1
- villa area 400 m2
- villa area 320 m2
- 4 showers, 5 bathrooms
- big garden
- barbecue area
- pool
- sauna
- fitness
- jacuzzi in the pool
- rooftop jacuzzi
- amazing view of the sea and the castle

- parking
- BBQ area on the terrace
- security video surveillance system 24/7
- elevator
- turkish hammam
- enchanting sea view from every floor

Distance to the sea 3 km