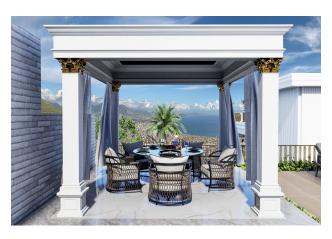

#### Description of the villas:

- 4+1
- villa area 400 m2
- villa area 320 m2
- 4 showers, 5 bathrooms
- big garden
- barbecue area
- pool
- sauna
- fitness
- jacuzzi in the pool
- rooftop jacuzzi
- amazing view of the sea and the castle

- parking
- BBQ area on the terrace
- security video surveillance system 24/7
- elevator
- turkish hammam
- enchanting sea view from every floor

Distance to the sea 3 km