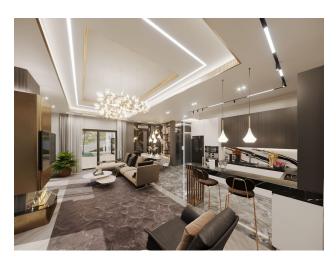

### **Description**

A complex of villas for obtaining Turkish citizenship in the Tepe area.

#### Description of the villas:

- 4+1
- villa area 400 m2
- villa area 320 m2
- 4 showers, 5 bathrooms
- big garden
- barbecue area
- pool
- sauna
- fitness
- jacuzzi in the pool
- rooftop jacuzzi
- amazing view of the sea and the castle