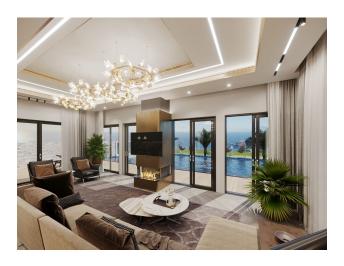

#### Description of the villas:

- 4+1
- villa area 400 m2
- villa area 320 m2
- 4 showers, 5 bathrooms
- big garden
- barbecue area
- pool
- sauna
- fitness
- jacuzzi in the pool
- rooftop jacuzzi
- amazing view of the sea and the castle

- parking
- BBQ area on the terrace
- security video surveillance system 24/7
- elevator
- turkish hammam
- enchanting sea view from every floor

Distance to the sea 3 km