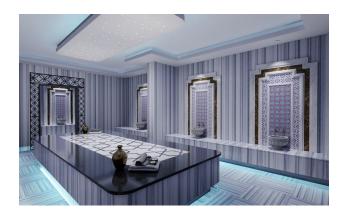

#### Description of the villas:

- 4+1
- villa area 400 m2
- villa area 320 m2
- 4 showers, 5 bathrooms
- big garden
- barbecue area
- pool
- sauna
- fitness
- jacuzzi in the pool
- rooftop jacuzzi
- amazing view of the sea and the castle

- parking
- BBQ area on the terrace
- security video surveillance system 24/7
- elevator
- turkish hammam
- enchanting sea view from every floor

Distance to the sea 3 km