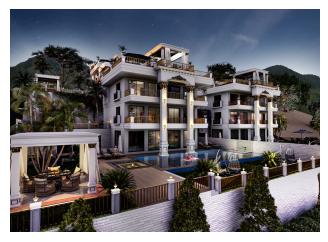

### **Description**

A complex of villas for obtaining Turkish citizenship in the Tepe area.

#### Description of the villas:

- 4+1
- villa area 400 m2
- villa area 320 m2
- 4 showers, 5 bathrooms
- big garden
- barbecue area
- pool
- sauna
- fitness
- jacuzzi in the pool
- rooftop jacuzzi
- amazing view of the sea and the castle

- parking
- BBQ area on the terrace
- security video surveillance system 24/7
- elevator
- turkish hammam
- enchanting sea view from every floor

Distance to the sea 3 km