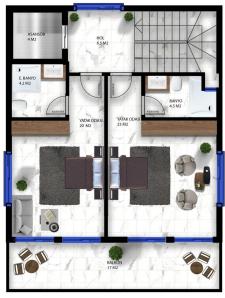

#### Description of the villas:

- 4+1
- villa area 400 m2
- villa area 320 m2
- 4 showers, 5 bathrooms
- big garden
- barbecue area
- pool
- sauna
- fitness
- jacuzzi in the pool
- rooftop jacuzzi
- amazing view of the sea and the castle

- parking
- BBQ area on the terrace
- security video surveillance system 24/7
- elevator
- turkish hammam
- enchanting sea view from every floor

Distance to the sea 3 km