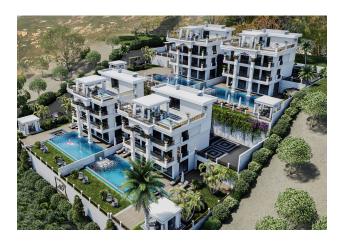

### **Description**

A complex of villas for obtaining Turkish citizenship in the Tepe area.

#### Description of the villas:

- 4+1
- villa area 400 m2
- villa area 320 m2
- 4 showers, 5 bathrooms
- big garden
- barbecue area
- pool
- sauna
- fitness
- jacuzzi in the pool
- rooftop jacuzzi
- amazing view of the sea and the castle

- parking
- BBQ area on the terrace
- security video surveillance system 24/7
- elevator
- turkish hammam
- enchanting sea view from every floor

Distance to the sea 3 km