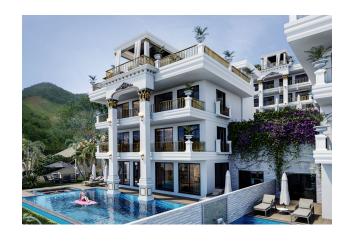

### **Description**

A complex of villas for obtaining Turkish citizenship in the Tepe area.

#### Description of the villas:

- 4+1
- villa area 400 m2
- villa area 320 m2
- 4 showers, 5 bathrooms
- big garden
- barbecue area
- pool
- sauna
- fitness
- jacuzzi in the pool
- rooftop jacuzzi
- amazing view of the sea and the castle

- parking
- BBQ area on the terrace
- security video surveillance system 24/7
- elevator
- turkish hammam
- enchanting sea view from every floor

Distance to the sea 3 km