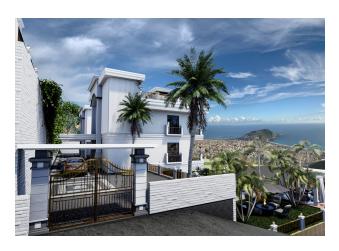

### **Description**

A complex of villas for obtaining Turkish citizenship in the Tepe area.

#### Description of the villas:

- 4+1
- villa area 400 m2
- villa area 320 m2
- 4 showers, 5 bathrooms
- big garden
- barbecue area
- pool
- sauna
- fitness
- jacuzzi in the pool
- rooftop jacuzzi
- amazing view of the sea and the castle

- parking
- BBQ area on the terrace
- security video surveillance system 24/7
- elevator
- turkish hammam
- enchanting sea view from every floor

Distance to the sea 3 km