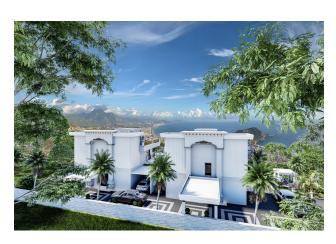

### **Description**

A complex of villas for obtaining Turkish citizenship in the Tepe area.

#### Description of the villas:

- 4+1
- villa area 400 m2
- villa area 320 m2
- 4 showers, 5 bathrooms
- big garden
- barbecue area
- pool
- sauna
- fitness
- jacuzzi in the pool
- rooftop jacuzzi
- amazing view of the sea and the castle