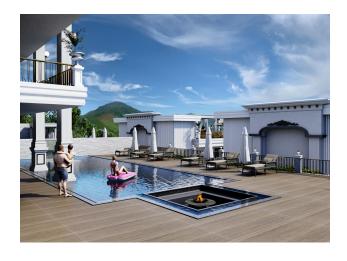

#### Description of the villas:

- 4+1
- villa area 400 m2
- villa area 320 m2
- 4 showers, 5 bathrooms
- big garden
- barbecue area
- pool
- sauna
- fitness
- jacuzzi in the pool
- rooftop jacuzzi
- amazing view of the sea and the castle

- parking
- BBQ area on the terrace
- security video surveillance system 24/7
- elevator
- turkish hammam
- enchanting sea view from every floor

Distance to the sea 3 km