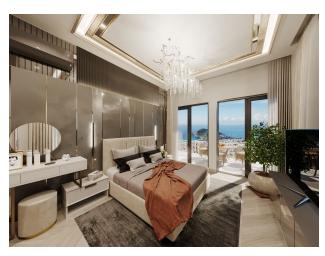

#### Description of the villas:

- 4+1
- villa area 400 m2
- villa area 320 m2
- 4 showers, 5 bathrooms
- big garden
- barbecue area
- pool
- sauna
- fitness
- jacuzzi in the pool
- rooftop jacuzzi
- amazing view of the sea and the castle

- parking
- BBQ area on the terrace
- security video surveillance system 24/7
- elevator
- turkish hammam
- enchanting sea view from every floor

Distance to the sea 3 km