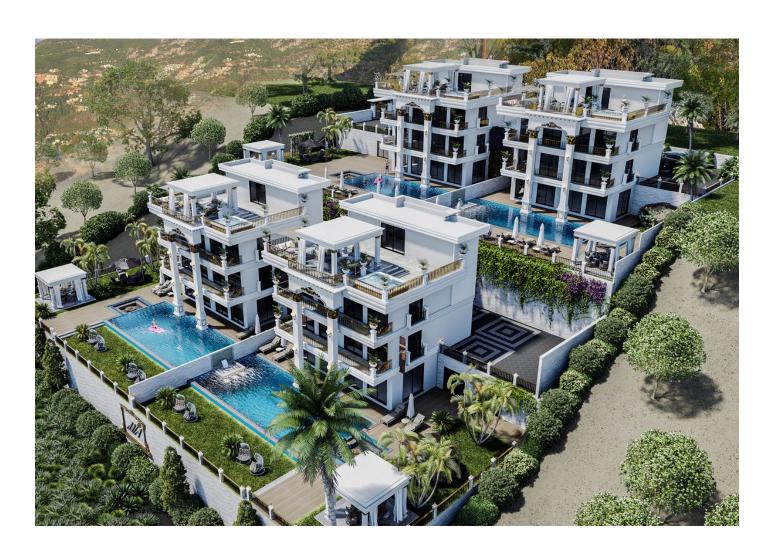

### **Description**

A complex of villas for obtaining Turkish citizenship in the Tepe area.

#### Description of the villas:

- 4+1
- villa area 400 m2
- villa area 320 m2
- 4 showers, 5 bathrooms
- big garden
- barbecue area
- pool
- sauna
- fitness
- jacuzzi in the pool
- rooftop jacuzzi
- amazing view of the sea and the castle

- parking
- BBQ area on the terrace
- security video surveillance system 24/7
- elevator
- turkish hammam
- enchanting sea view from every floor

Distance to the sea 3 km