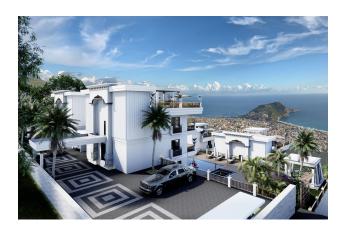

### **Description**

A complex of villas for obtaining Turkish citizenship in the Tepe area.

#### Description of the villas:

- 4+1
- villa area 400 m2
- villa area 320 m2
- 4 showers, 5 bathrooms
- big garden
- barbecue area
- pool
- sauna
- fitness
- jacuzzi in the pool
- rooftop jacuzzi
- amazing view of the sea and the castle

- parking
- BBQ area on the terrace
- security video surveillance system 24/7
- elevator
- turkish hammam
- enchanting sea view from every floor

Distance to the sea 3 km