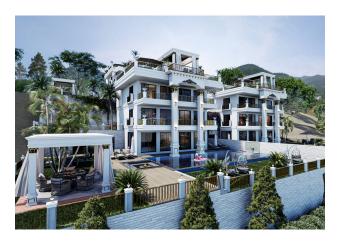

### **Description**

A complex of villas for obtaining Turkish citizenship in the Tepe area.

#### Description of the villas:

- 4+1
- villa area 400 m2
- villa area 320 m2
- 4 showers, 5 bathrooms
- big garden
- barbecue area
- pool
- sauna
- fitness
- jacuzzi in the pool
- rooftop jacuzzi
- amazing view of the sea and the castle

- parking
- BBQ area on the terrace
- security video surveillance system 24/7
- elevator
- turkish hammam
- enchanting sea view from every floor

Distance to the sea 3 km