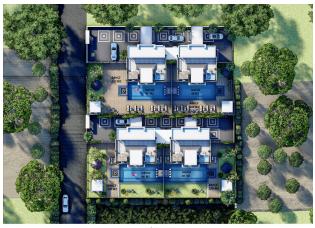

### **Description**

A complex of villas for obtaining Turkish citizenship in the Tepe area.

#### Description of the villas:

- 4+1
- villa area 400 m2
- villa area 320 m2
- 4 showers, 5 bathrooms
- big garden
- barbecue area
- pool
- sauna
- fitness
- jacuzzi in the pool
- rooftop jacuzzi
- amazing view of the sea and the castle