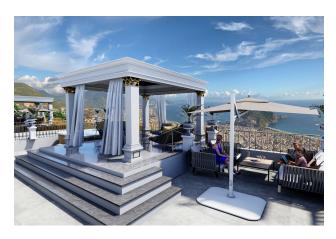

#### Description of the villas:

- 4+1
- villa area 400 m2
- villa area 320 m2
- 4 showers, 5 bathrooms
- big garden
- barbecue area
- pool
- sauna
- fitness
- jacuzzi in the pool
- rooftop jacuzzi
- amazing view of the sea and the castle

- parking
- BBQ area on the terrace
- security video surveillance system 24/7
- elevator
- turkish hammam
- enchanting sea view from every floor

Distance to the sea 3 km