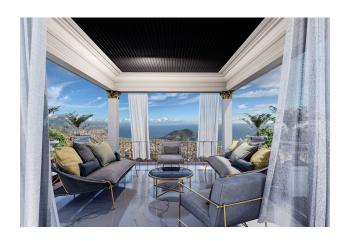

#### Description of the villas:

- 4+1
- villa area 400 m2
- villa area 320 m2
- 4 showers, 5 bathrooms
- big garden
- barbecue area
- pool
- sauna
- fitness
- jacuzzi in the pool
- rooftop jacuzzi
- amazing view of the sea and the castle

- parking
- BBQ area on the terrace
- security video surveillance system 24/7
- elevator
- turkish hammam
- enchanting sea view from every floor

Distance to the sea 3 km