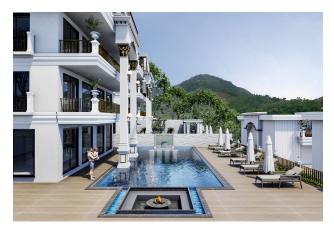

#### Description of the villas:

- 4+1
- villa area 400 m2
- villa area 320 m2
- 4 showers, 5 bathrooms
- big garden
- barbecue area
- pool
- sauna
- fitness
- jacuzzi in the pool
- rooftop jacuzzi
- amazing view of the sea and the castle

- parking
- BBQ area on the terrace
- security video surveillance system 24/7
- elevator
- turkish hammam
- enchanting sea view from every floor

Distance to the sea 3 km