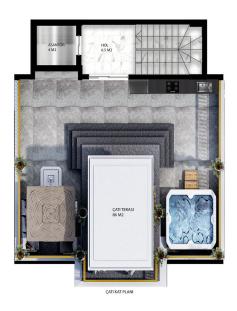

#### Description of the villas:

- 4+1
- villa area 400 m2
- villa area 320 m2
- 4 showers, 5 bathrooms
- big garden
- barbecue area
- pool
- sauna
- fitness
- jacuzzi in the pool
- rooftop jacuzzi
- amazing view of the sea and the castle

- parking
- BBQ area on the terrace
- security video surveillance system 24/7
- elevator
- turkish hammam
- enchanting sea view from every floor

Distance to the sea 3 km