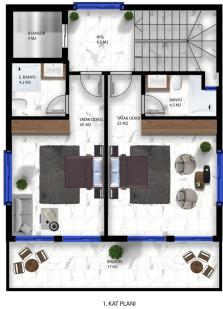

tizenship in the Tepe area.

#### Description of the villas:

- 4+1
- villa area 400 m2
- villa area 320 m2
- 4 showers, 5 bathrooms
- big garden
- barbecue area
- pool
- sauna
- fitness
- jacuzzi in the pool
- rooftop jacuzzi
- amazing view of the sea and the castle

- parking
- BBQ area on the terrace
- security video surveillance system 24/7
- elevator
- turkish hammam
- enchanting sea view from every floor

Distance to the sea 3 km

#### Terms of payment:

• with an initial payment of 50% interest-free installments until the end of construction

• with 100% payment 3% discount

Construction start date: 15.03.2023

Construction completion date: 30.06.2024

Information updated: 12.03.2025

## **Photo gallery**





























































ZEMİN KAT PLANI











VAZİYET PLANI