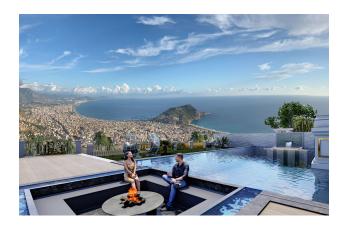

#### Description of the villas:

- 4+1
- villa area 400 m2
- villa area 320 m2
- 4 showers, 5 bathrooms
- big garden
- barbecue area
- pool
- sauna
- fitness
- jacuzzi in the pool
- rooftop jacuzzi
- amazing view of the sea and the castle

- parking
- BBQ area on the terrace
- security video surveillance system 24/7
- elevator
- turkish hammam
- enchanting sea view from every floor

Distance to the sea 3 km