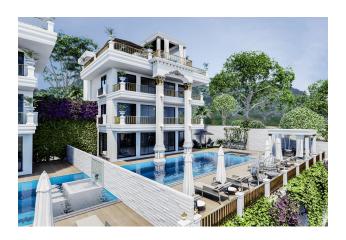

#### Description of the villas:

- 4+1
- villa area 400 m2
- villa area 320 m2
- 4 showers, 5 bathrooms
- big garden
- barbecue area
- pool
- sauna
- fitness
- jacuzzi in the pool
- rooftop jacuzzi
- amazing view of the sea and the castle

- parking
- BBQ area on the terrace
- security video surveillance system 24/7
- elevator
- turkish hammam
- enchanting sea view from every floor

Distance to the sea 3 km