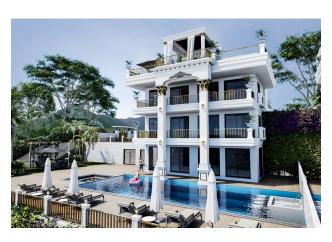

### **Description**

A complex of villas for obtaining Turkish citizenship in the Tepe area.

#### Description of the villas:

- 4+1
- villa area 400 m2
- villa area 320 m2
- 4 showers, 5 bathrooms
- big garden
- barbecue area
- pool
- sauna
- fitness
- jacuzzi in the pool
- rooftop jacuzzi
- amazing view of the sea and the castle

- parking
- BBQ area on the terrace
- security video surveillance system 24/7
- elevator
- turkish hammam
- enchanting sea view from every floor

Distance to the sea 3 km