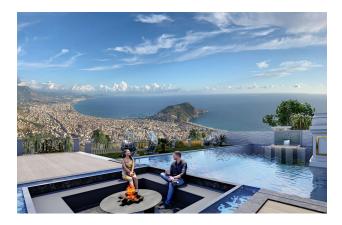

#### Description of the villas:

- 4+1
- villa area 400 m2
- villa area 320 m2
- 4 showers, 5 bathrooms
- big garden
- barbecue area
- pool
- sauna
- fitness
- jacuzzi in the pool
- rooftop jacuzzi
- amazing view of the sea and the castle

- parking
- BBQ area on the terrace
- security video surveillance system 24/7
- elevator
- turkish hammam
- enchanting sea view from every floor

Distance to the sea 3 km