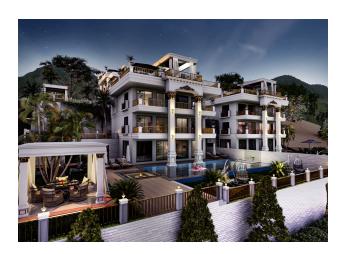

# Complex of luxury villas in Tepe area (007243)

## Description

A complex of villas for obtaining Turkish citizenship in the Tepe area.

#### Description of the villas:

- 4+1
- villa area 400 m2
- villa area 320 m2
- 4 showers, 5 bathrooms
- big garden
- barbecue area
- pool
- sauna
- fitness
- jacuzzi in the pool
- rooftop jacuzzi
- amazing view of the sea and the castle