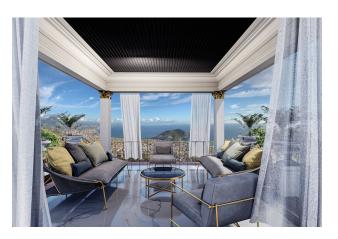

#### Description of the villas:

- 4+1
- villa area 400 m2
- villa area 320 m2
- 4 showers, 5 bathrooms
- big garden
- barbecue area
- pool
- sauna
- fitness
- jacuzzi in the pool
- rooftop jacuzzi
- amazing view of the sea and the castle

- parking
- BBQ area on the terrace
- security video surveillance system 24/7
- elevator
- turkish hammam
- enchanting sea view from every floor

Distance to the sea 3 km