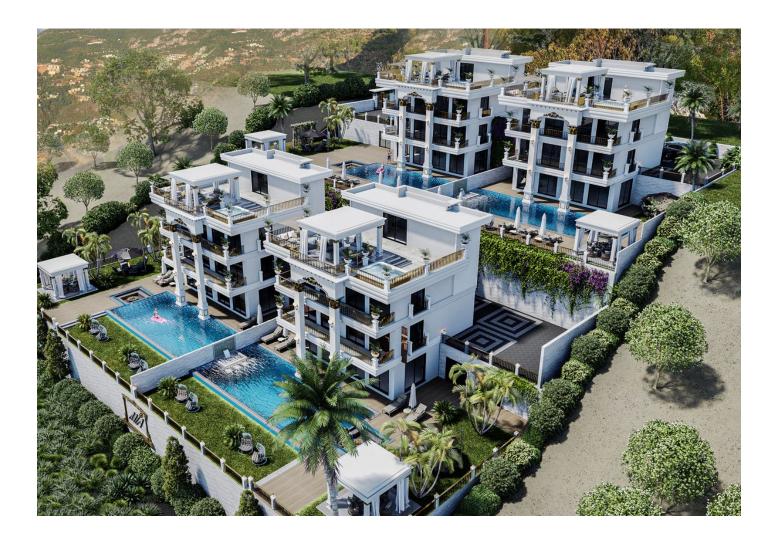

## Description

A complex of villas for obtaining Turkish citizenship in the Tepe area.

#### Description of the villas:

- 4+1
- villa area 400 m2
- villa area 320 m2
- 4 showers, 5 bathrooms
- big garden
- barbecue area
- pool
- sauna
- fitness
- jacuzzi in the pool
- rooftop jacuzzi
- amazing view of the sea and the castle

- parking
- BBQ area on the terrace
- security video surveillance system 24/7
- elevator
- turkish hammam
- enchanting sea view from every floor

Distance to the sea 3 km