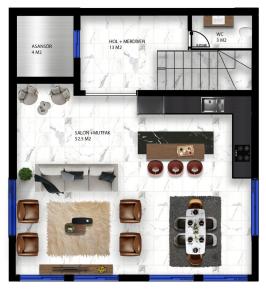

#### **Photo gallery**

ZEMİN KAT PLANI

2. KAT PLANI

HOL 6.5 N

YATAK 20 M2 BANYC 4.5 M2

VAZİYET PLANI

Scan the QR code to open the original page