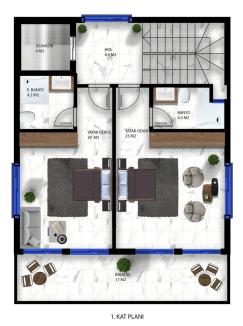

#### **Photo gallery**

ZEMİN KAT PLANI

2. KAT PLANI

HOL 6.5 N

YATAK 20 M2 BANYC 4.5 M2

VAZİYET PLANI

Scan the QR code to open the original page