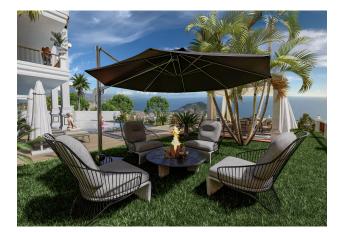

#### Description of the villas:

- 4+1
- villa area 400 m2
- villa area 320 m2
- 4 showers, 5 bathrooms
- big garden
- barbecue area
- pool
- sauna
- fitness
- jacuzzi in the pool
- rooftop jacuzzi
- amazing view of the sea and the castle

- parking
- BBQ area on the terrace
- security video surveillance system 24/7
- elevator
- turkish hammam
- enchanting sea view from every floor

Distance to the sea 3 km