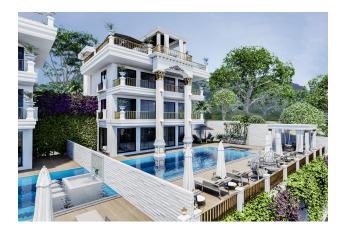

#### Description of the villas:

- 4+1
- villa area 400 m2
- villa area 320 m2
- 4 showers, 5 bathrooms
- big garden
- barbecue area
- pool
- sauna
- fitness
- jacuzzi in the pool
- rooftop jacuzzi
- amazing view of the sea and the castle

- parking
- BBQ area on the terrace
- security video surveillance system 24/7
- elevator
- turkish hammam
- enchanting sea view from every floor

Distance to the sea 3 km