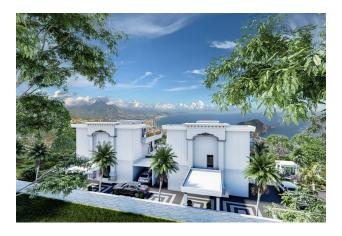

## Description

A complex of villas for obtaining Turkish citizenship in the Tepe area.

#### Description of the villas:

- 4+1
- villa area 400 m2
- villa area 320 m2
- 4 showers, 5 bathrooms
- big garden
- barbecue area
- pool
- sauna
- fitness
- jacuzzi in the pool
- rooftop jacuzzi
- amazing view of the sea and the castle