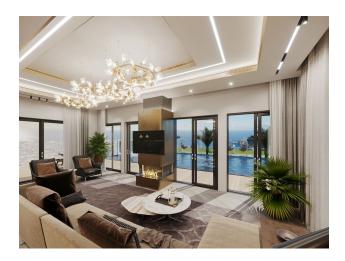

#### Description of the villas:

- 4+1
- villa area 400 m2
- villa area 320 m2
- 4 showers, 5 bathrooms
- big garden
- barbecue area
- pool
- sauna
- fitness
- jacuzzi in the pool
- rooftop jacuzzi
- amazing view of the sea and the castle