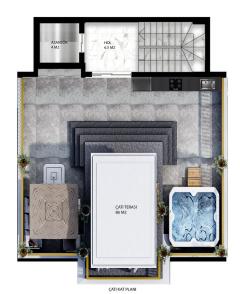

#### **Photo gallery**

ZEMİN KAT PLANI

2. KAT PLANI

HOL 6.5 N

YATAK 20 M2 BANYC 4.5 M2

VAZİYET PLANI

Scan the QR code to open the original page