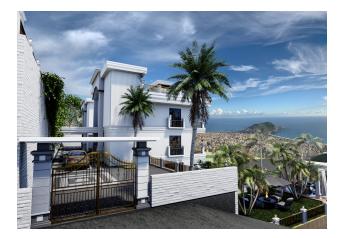

# Complex of luxury villas in Tepe area (007243)

## Description

A complex of villas for obtaining Turkish citizenship in the Tepe area.

#### Description of the villas:

- 4+1
- villa area 400 m2
- villa area 320 m2
- 4 showers, 5 bathrooms
- big garden
- barbecue area
- pool
- sauna
- fitness
- jacuzzi in the pool
- rooftop jacuzzi
- amazing view of the sea and the castle

- parking
- BBQ area on the terrace
- security video surveillance system 24/7
- elevator
- turkish hammam
- enchanting sea view from every floor

Distance to the sea 3 km