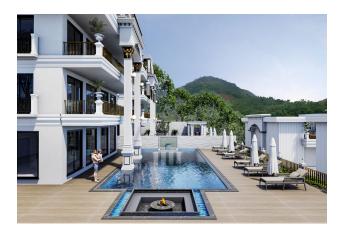

#### Description of the villas:

- 4+1
- villa area 400 m2
- villa area 320 m2
- 4 showers, 5 bathrooms
- big garden
- barbecue area
- pool
- sauna
- fitness
- jacuzzi in the pool
- rooftop jacuzzi
- amazing view of the sea and the castle

- parking
- BBQ area on the terrace
- security video surveillance system 24/7
- elevator
- turkish hammam
- enchanting sea view from every floor

Distance to the sea 3 km