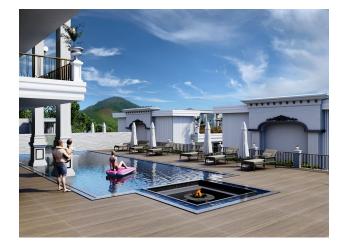

#### Description of the villas:

- 4+1
- villa area 400 m2
- villa area 320 m2
- 4 showers, 5 bathrooms
- big garden
- barbecue area
- pool
- sauna
- fitness
- jacuzzi in the pool
- rooftop jacuzzi
- amazing view of the sea and the castle

- parking
- BBQ area on the terrace
- security video surveillance system 24/7
- elevator
- turkish hammam
- enchanting sea view from every floor

Distance to the sea 3 km