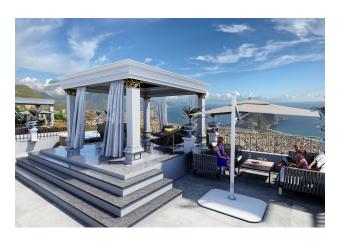

#### Description of the villas:

- 4+1
- villa area 400 m2
- villa area 320 m2
- 4 showers, 5 bathrooms
- big garden
- barbecue area
- pool
- sauna
- fitness
- jacuzzi in the pool
- rooftop jacuzzi
- amazing view of the sea and the castle

- parking
- BBQ area on the terrace
- security video surveillance system 24/7
- elevator
- turkish hammam
- enchanting sea view from every floor

Distance to the sea 3 km