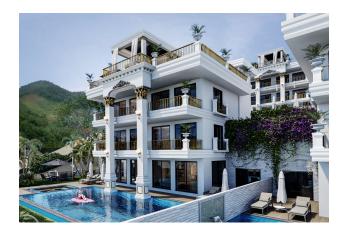

# Complex of luxury villas in Tepe area (007243)

### Options

- Balcony/ Terrace
- Swimming pool
- Private territory
- Outdoor parking
- For citizenship
- Elevator
- Generator

## Description

A complex of villas for obtaining Turkish citizenship in the Tepe area.

#### Description of the villas:

- 4+1
- villa area 400 m2
- villa area 320 m2
- 4 showers, 5 bathrooms
- big garden
- barbecue area
- pool
- sauna
- fitness
- jacuzzi in the pool
- rooftop jacuzzi
- amazing view of the sea and the castle

- parking
- BBQ area on the terrace
- security video surveillance system 24/7
- elevator
- turkish hammam
- enchanting sea view from every floor

Distance to the sea 3 km