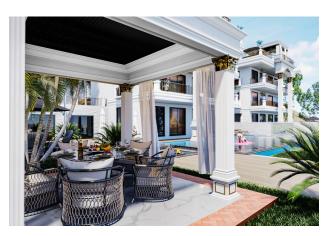

#### Description of the villas:

- 4+1
- villa area 400 m2
- villa area 320 m2
- 4 showers, 5 bathrooms
- big garden
- barbecue area
- pool
- sauna
- fitness
- jacuzzi in the pool
- rooftop jacuzzi
- amazing view of the sea and the castle

- parking
- BBQ area on the terrace
- security video surveillance system 24/7
- elevator
- turkish hammam
- enchanting sea view from every floor

Distance to the sea 3 km