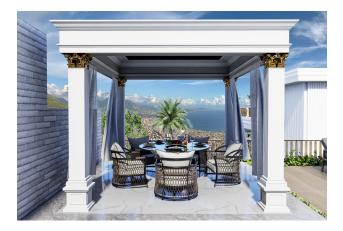

#### Description of the villas:

- 4+1
- villa area 400 m2
- villa area 320 m2
- 4 showers, 5 bathrooms
- big garden
- barbecue area
- pool
- sauna
- fitness
- jacuzzi in the pool
- rooftop jacuzzi
- amazing view of the sea and the castle

- parking
- BBQ area on the terrace
- security video surveillance system 24/7
- elevator
- turkish hammam
- enchanting sea view from every floor

Distance to the sea 3 km