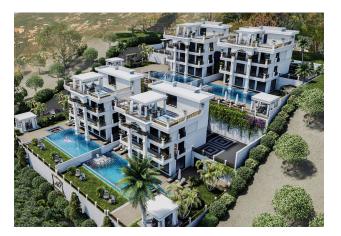

## Description

A complex of villas for obtaining Turkish citizenship in the Tepe area.

#### Description of the villas:

- 4+1
- villa area 400 m2
- villa area 320 m2
- 4 showers, 5 bathrooms
- big garden
- barbecue area
- pool
- sauna
- fitness
- jacuzzi in the pool
- rooftop jacuzzi
- amazing view of the sea and the castle

- parking
- BBQ area on the terrace
- security video surveillance system 24/7
- elevator
- turkish hammam
- enchanting sea view from every floor

Distance to the sea 3 km