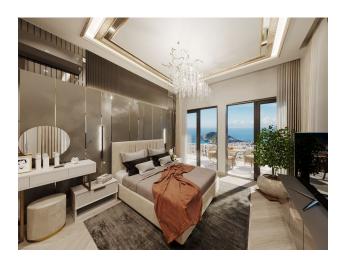

#### Description of the villas:

- 4+1
- villa area 400 m2
- villa area 320 m2
- 4 showers, 5 bathrooms
- big garden
- barbecue area
- pool
- sauna
- fitness
- jacuzzi in the pool
- rooftop jacuzzi
- amazing view of the sea and the castle

- parking
- BBQ area on the terrace
- security video surveillance system 24/7
- elevator
- turkish hammam
- enchanting sea view from every floor

Distance to the sea 3 km