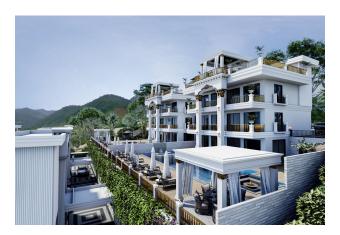

## Description

A complex of villas for obtaining Turkish citizenship in the Tepe area.

#### Description of the villas:

- 4+1
- villa area 400 m2
- villa area 320 m2
- 4 showers, 5 bathrooms
- big garden
- barbecue area
- pool
- sauna
- fitness
- jacuzzi in the pool
- rooftop jacuzzi
- amazing view of the sea and the castle

- parking
- BBQ area on the terrace
- security video surveillance system 24/7
- elevator
- turkish hammam
- enchanting sea view from every floor

Distance to the sea 3 km