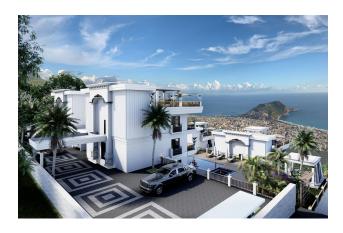

## Description

A complex of villas for obtaining Turkish citizenship in the Tepe area.

#### Description of the villas:

- 4+1
- villa area 400 m2
- villa area 320 m2
- 4 showers, 5 bathrooms
- big garden
- barbecue area
- pool
- sauna
- fitness
- jacuzzi in the pool
- rooftop jacuzzi
- amazing view of the sea and the castle