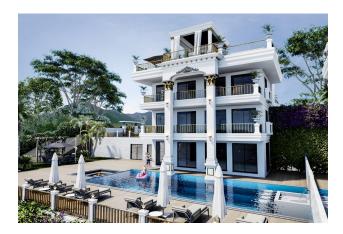

#### Description of the villas:

- 4+1
- villa area 400 m2
- villa area 320 m2
- 4 showers, 5 bathrooms
- big garden
- barbecue area
- pool
- sauna
- fitness
- jacuzzi in the pool
- rooftop jacuzzi
- amazing view of the sea and the castle

- parking
- BBQ area on the terrace
- security video surveillance system 24/7
- elevator
- turkish hammam
- enchanting sea view from every floor

Distance to the sea 3 km