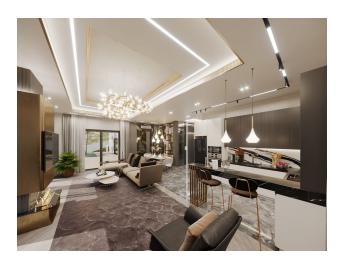

#### Description of the villas:

- 4+1
- villa area 400 m2
- villa area 320 m2
- 4 showers, 5 bathrooms
- big garden
- barbecue area
- pool
- sauna
- fitness
- jacuzzi in the pool
- rooftop jacuzzi
- amazing view of the sea and the castle

- parking
- BBQ area on the terrace
- security video surveillance system 24/7
- elevator
- turkish hammam
- enchanting sea view from every floor

Distance to the sea 3 km