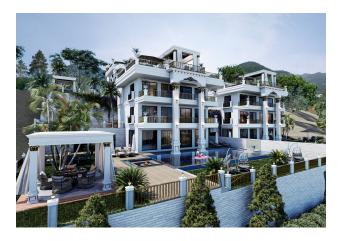

## Description

A complex of villas for obtaining Turkish citizenship in the Tepe area.

#### Description of the villas:

- 4+1
- villa area 400 m2
- villa area 320 m2
- 4 showers, 5 bathrooms
- big garden
- barbecue area
- pool
- sauna
- fitness
- jacuzzi in the pool
- rooftop jacuzzi
- amazing view of the sea and the castle

- parking
- BBQ area on the terrace
- security video surveillance system 24/7
- elevator
- turkish hammam
- enchanting sea view from every floor

Distance to the sea 3 km