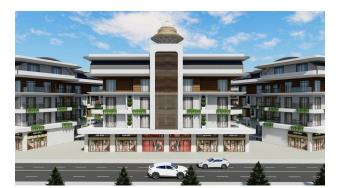

### Additional facts:

- Ceiling height: 2.75-3 m
- Windows aluminum, doors metal
- Almost 30% inventory
- The first payment is 40%, but we accept only 30% on the account, the rest of the payments are crypto, partners, cash
- Ready TAPU approximately 3 months
- Covered parking between A and I blocks, in the main entrance block. 41 park places
- Large outdoor parking throughout
- Fences of garden duplexes green spaces
- Commerce in Blocks F, E, D