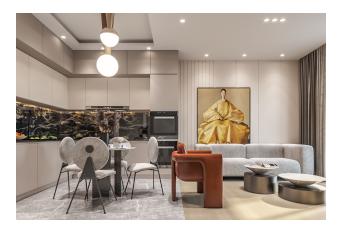

of garden duplexes green spaces
- Commerce in Blocks F, E, D

### Open Infrastructure:

- Three outdoor pools
- Large wave pool 702 m2
- Large onion-shaped pool 768 m2
- Swimming pool with slides 141 m2
- Playgrounds
- Recreation areas
- Meditation/Yoga area

### Block with covered infrastructure:

- Indoor pool 135 m2
- Lobby 96 m2
- Cafe with bar 110 m2
- Fitness 90 m2
- Hobby room 30.80
- 2 business rooms of 18 m2
- Children's room 62.20 m2
- Covered parking 41 parking spaces
- Cinema 32.35 m2
- 2 Roman steam rooms 26.50 m2, 10.55 m2
- 2 Hammam 29.60 m2, 22.50 m2
- 2 Saunas 7.85 m2, 6.40 m2
- Recreation area 6.55 m2

Construction start date: 05.07.2023

Construction completion date: 30.09.2024

Information updated: 13.03.2025

# Photo gallery