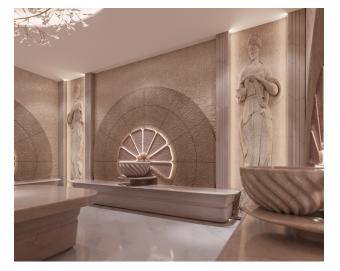

### Block with covered infrastructure:

- Indoor pool 135 m2
- Lobby 96 m2
- Cafe with bar 110 m2
- Fitness 90 m2
- Hobby room 30.80
- 2 business rooms of 18 m2
- Children's room 62.20 m2
- Covered parking 41 parking spaces
- Cinema 32.35 m2
- 2 Roman steam rooms 26.50 m2, 10.55 m2
- 2 Hammam 29.60 m2, 22.50 m2
- 2 Saunas 7.85 m2, 6.40 m2
- Recreation area 6.55 m2

# Photo gallery