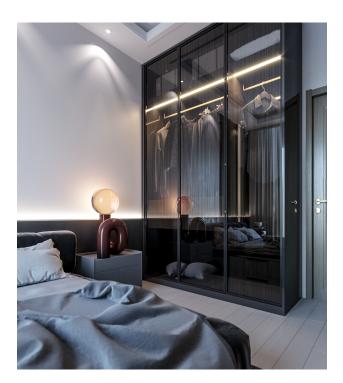

garden duplexes green spaces
- Commerce in Blocks F, E, D

### Open Infrastructure:

- Three outdoor pools
- Large wave pool 702 m2
- Large onion-shaped pool 768 m2
- Swimming pool with slides 141 m2
- Playgrounds
- Recreation areas
- Meditation/Yoga area

### Block with covered infrastructure:

- Indoor pool 135 m2
- Lobby 96 m2
- Cafe with bar 110 m2
- Fitness 90 m2
- Hobby room 30.80
- 2 business rooms of 18 m2
- Children's room 62.20 m2
- Covered parking 41 parking spaces
- Cinema 32.35 m2
- 2 Roman steam rooms 26.50 m2, 10.55 m2
- 2 Hammam 29.60 m2, 22.50 m2
- 2 Saunas 7.85 m2, 6.40 m2
- Recreation area 6.55 m2

Construction start date: 05.07.2023

Construction completion date: 30.09.2024

Information updated: 13.03.2025

# Photo gallery