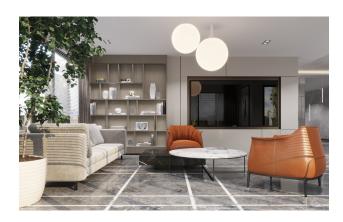

f garden duplexes green spaces
- Commerce in Blocks F, E, D

### Open Infrastructure:

- Three outdoor pools
- Large wave pool 702 m2
- Large onion-shaped pool 768 m2
- Swimming pool with slides 141 m2
- Playgrounds
- Recreation areas
- Meditation/Yoga area

### Block with covered infrastructure:

- Indoor pool 135 m2
- Lobby 96 m2
- Cafe with bar 110 m2
- Fitness 90 m2
- Hobby room 30.80
- 2 business rooms of 18 m2
- Children's room 62.20 m2
- Covered parking 41 parking spaces
- Cinema 32.35 m2
- 2 Roman steam rooms 26.50 m2, 10.55 m2
- 2 Hammam 29.60 m2, 22.50 m2
- 2 Saunas 7.85 m2, 6.40 m2
- Recreation area 6.55 m2

Construction start date: 05.07.2023

Construction completion date: 30.09.2024

Information updated: 13.03.2025

# Photo gallery