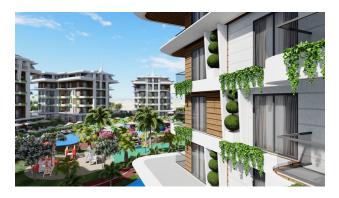

### Open Infrastructure:

- Three outdoor pools
- Large wave pool 702 m2
- Large onion-shaped pool 768 m2
- Swimming pool with slides 141 m2
- Playgrounds
- Recreation areas
- Meditation/Yoga area

### Block with covered infrastructure:

- Indoor pool 135 m2
- Lobby 96 m2
- Cafe with bar 110 m2
- Fitness 90 m2
- Hobby room 30.80
- 2 business rooms of 18 m2
- Children's room 62.20 m2
- Covered parking 41 parking spaces
- Cinema 32.35 m2
- 2 Roman steam rooms 26.50 m2, 10.55 m2
- 2 Hammam 29.60 m2, 22.50 m2
- 2 Saunas 7.85 m2, 6.40 m2
- Recreation area 6.55 m2