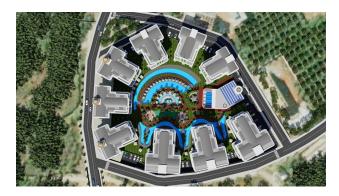

### Open Infrastructure:

- Three outdoor pools
- Large wave pool 702 m2
- Large onion-shaped pool 768 m2
- Swimming pool with slides 141 m2
- Playgrounds
- Recreation areas
- Meditation/Yoga area

### Block with covered infrastructure:

- Indoor pool 135 m2
- Lobby 96 m2
- Cafe with bar 110 m2
- Fitness 90 m2
- Hobby room 30.80
- 2 business rooms of 18 m2
- Children's room 62.20 m2
- Covered parking 41 parking spaces
- Cinema 32.35 m2
- 2 Roman steam rooms 26.50 m2, 10.55 m2
- 2 Hammam 29.60 m2, 22.50 m2
- 2 Saunas 7.85 m2, 6.40 m2
- Recreation area 6.55 m2