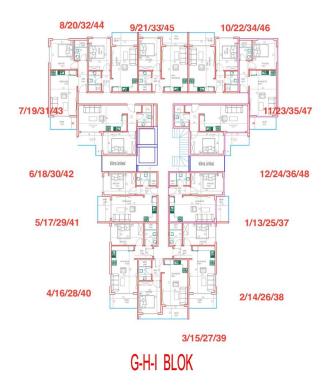

### 1 bedroom

| Number of  | 2+1 penthouse     |
|------------|-------------------|
| rooms      | 3+1 penthouse     |
|            | garden-duplex 2+1 |
|            | 3+1 garden-duplex |
| Furnitures | Partly            |

### Layouts:

- 1+1 5 layouts, 55.5 m2 60.3 m2
- Penthouses 5 layouts, 2+1 113.3 m2 -131.4 m2. 1 layout 3+1 189.85 m2
- Garden duplexes 3 layouts 2+1 124.7 m2 127.3 m2. 1 layout 3+1 207.25 m2.