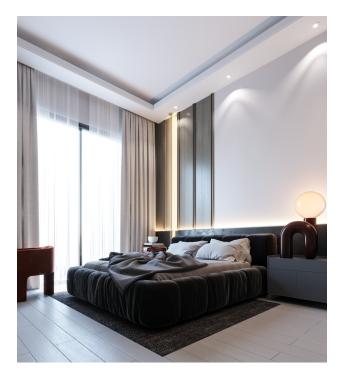

rden duplexes green spaces
- Commerce in Blocks F, E, D

### Open Infrastructure:

- Three outdoor pools
- Large wave pool 702 m2
- Large onion-shaped pool 768 m2
- Swimming pool with slides 141 m2
- Playgrounds
- Recreation areas
- Meditation/Yoga area

### Block with covered infrastructure:

- Indoor pool 135 m2
- Lobby 96 m2
- Cafe with bar 110 m2
- Fitness 90 m2
- Hobby room 30.80
- 2 business rooms of 18 m2
- Children's room 62.20 m2
- Covered parking 41 parking spaces
- Cinema 32.35 m2
- 2 Roman steam rooms 26.50 m2, 10.55 m2
- 2 Hammam 29.60 m2, 22.50 m2
- 2 Saunas 7.85 m2, 6.40 m2
- Recreation area 6.55 m2

Construction start date: 05.07.2023

Construction completion date: 30.09.2024

Information updated: 13.03.2025

# Photo gallery