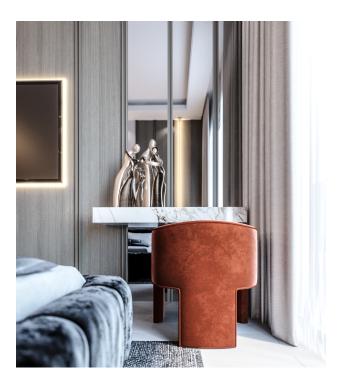

en duplexes green spaces
- Commerce in Blocks F, E, D

### Open Infrastructure:

- Three outdoor pools
- Large wave pool 702 m2
- Large onion-shaped pool 768 m2
- Swimming pool with slides 141 m2
- Playgrounds
- Recreation areas
- Meditation/Yoga area

### Block with covered infrastructure:

- Indoor pool 135 m2
- Lobby 96 m2
- Cafe with bar 110 m2
- Fitness 90 m2
- Hobby room 30.80
- 2 business rooms of 18 m2
- Children's room 62.20 m2
- Covered parking 41 parking spaces
- Cinema 32.35 m2
- 2 Roman steam rooms 26.50 m2, 10.55 m2
- 2 Hammam 29.60 m2, 22.50 m2
- 2 Saunas 7.85 m2, 6.40 m2
- Recreation area 6.55 m2

Construction start date: 05.07.2023

Construction completion date: 30.09.2024

Information updated: 13.03.2025

# Photo gallery