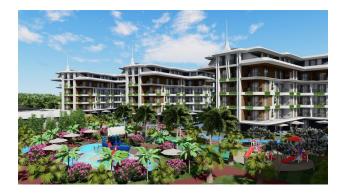

### Advantages:

- Complex with an area of more than 19,000 m2 (19400), 1300 meters from the sea
- The project has a lot of greenery and the developer created a unique landscape design
- We designed the complex in a modern eco-style using high-quality and natural finishing materials
- Created a premium concept of the complex
- Provided year-round use of outdoor and indoor infrastructure, as well as made walking paths, recreation areas and decorative points (fountains, bridges, relaxation areas)
- The complex has a hotel infrastructure
- It is possible to design a unique apartment according to your order or already provide a choice of standard layouts 1 + 1, 2 + 1, 3 + 1 garden duplexes and penthouses

Now only 3 blocks out of 9 are open for sale, the rest will be opened later, but, accordingly, at a completely different price! Start of construction: September 2022 Completion date: September 2024 Project area: 19,400 m2 There are 9 five-storey blocks in total, 3 blocks of 48 apartments are for sale. 12 apartments per floor.

### Open Infrastructure:

- Three outdoor pools
- Large wave pool 702 m2
- Large onion-shaped pool 768 m2
- Swimming pool with slides 141 m2
- Playgrounds
- Recreation areas
- Meditation/Yoga area