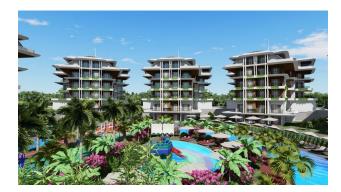

## Description

A residential complex with an excellent location, reasonable prices, a large area, a variety of infrastructure, environmentally friendly materials, convenient layouts, and a picturesque landscape.

### Advantages:

- Complex with an area of more than 19,000 m2 (19400), 1300 meters from the sea
- The project has a lot of greenery and the developer created a unique landscape design
- We designed the complex in a modern eco-style using high-quality and natural finishing materials
- Created a premium concept of the complex
- Provided year-round use of outdoor and indoor infrastructure, as well as made walking paths, recreation areas and decorative points (fountains, bridges, relaxation areas)
- The complex has a hotel infrastructure
- It is possible to design a unique apartment according to your order or already provide a choice of standard layouts 1 + 1, 2 + 1, 3 + 1 garden duplexes and penthouses

Now only 3 blocks out of 9 are open for sale, the rest will be opened later, but, accordingly, at a completely different price! Start of construction: September 2022 Completion date: September 2024 Project area: 19,400 m2 There are 9 five-storey blocks in total, 3 blocks of 48 apartments are for sale. 12 apartments per floor.