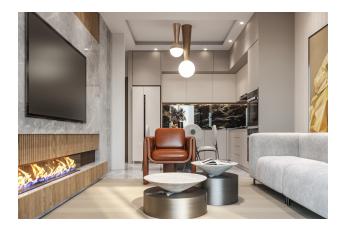

es of garden duplexes green spaces
- Commerce in Blocks F, E, D

### Open Infrastructure:

- Three outdoor pools
- Large wave pool 702 m2
- Large onion-shaped pool 768 m2
- Swimming pool with slides 141 m2
- Playgrounds
- Recreation areas
- Meditation/Yoga area

### Block with covered infrastructure:

- Indoor pool 135 m2
- Lobby 96 m2
- Cafe with bar 110 m2
- Fitness 90 m2
- Hobby room 30.80
- 2 business rooms of 18 m2
- Children's room 62.20 m2
- Covered parking 41 parking spaces
- Cinema 32.35 m2
- 2 Roman steam rooms 26.50 m2, 10.55 m2
- 2 Hammam 29.60 m2, 22.50 m2
- 2 Saunas 7.85 m2, 6.40 m2
- Recreation area 6.55 m2

Construction start date: 05.07.2023

Construction completion date: 30.09.2024

Information updated: 13.03.2025

# Photo gallery