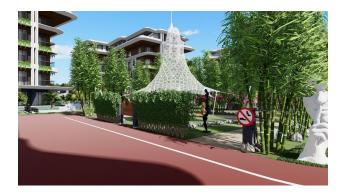

### Advantages:

- Complex with an area of more than 19,000 m2 (19400), 1300 meters from the sea
- The project has a lot of greenery and the developer created a unique landscape design
- We designed the complex in a modern eco-style using high-quality and natural finishing materials
- Created a premium concept of the complex
- Provided year-round use of outdoor and indoor infrastructure, as well as made walking paths, recreation areas and decorative points (fountains, bridges, relaxation areas)
- The complex has a hotel infrastructure
- It is possible to design a unique apartment according to your order or already provide a choice of standard layouts 1 + 1, 2 + 1, 3 + 1 garden duplexes and penthouses

### Open Infrastructure:

- Three outdoor pools
- Large wave pool 702 m2
- Large onion-shaped pool 768 m2
- Swimming pool with slides 141 m2
- Playgrounds
- Recreation areas
- Meditation/Yoga area