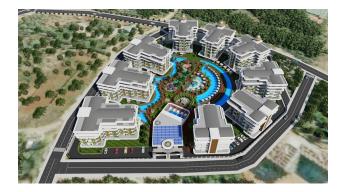

## Description

A residential complex with an excellent location, reasonable prices, a large area, a variety of infrastructure, environmentally friendly materials, convenient layouts, and a picturesque landscape.

### Advantages:

- Complex with an area of more than 19,000 m2 (19400), 1300 meters from the sea
- The project has a lot of greenery and the developer created a unique landscape design
- We designed the complex in a modern eco-style using high-quality and natural finishing materials
- Created a premium concept of the complex
- Provided year-round use of outdoor and indoor infrastructure, as well as made walking paths, recreation areas and decorative points (fountains, bridges, relaxation areas)
- The complex has a hotel infrastructure
- It is possible to design a unique apartment according to your order or already provide a choice of standard layouts 1 + 1, 2 + 1, 3 + 1 garden duplexes and penthouses

Now only 3 blocks out of 9 are open for sale, the rest will be opened later, but, accordingly, at a completely different price! Start of construction: September 2022 Completion date: September 2024 Project area: 19,400 m2 There are 9 five-storey blocks in total, 3 blocks of 48 apartments are for sale. 12 apartments per floor.