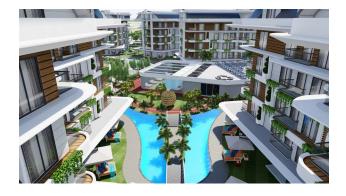

### Advantages:

- Complex with an area of more than 19,000 m2 (19400), 1300 meters from the sea
- The project has a lot of greenery and the developer created a unique landscape design
- We designed the complex in a modern eco-style using high-quality and natural finishing materials
- Created a premium concept of the complex
- Provided year-round use of outdoor and indoor infrastructure, as well as made walking paths, recreation areas and decorative points (fountains, bridges, relaxation areas)
- The complex has a hotel infrastructure
- It is possible to design a unique apartment according to your order or already provide a choice of standard layouts 1 + 1, 2 + 1, 3 + 1 garden duplexes and penthouses

### Open Infrastructure:

- Three outdoor pools
- Large wave pool 702 m2
- Large onion-shaped pool 768 m2
- Swimming pool with slides 141 m2
- Playgrounds
- Recreation areas
- Meditation/Yoga area