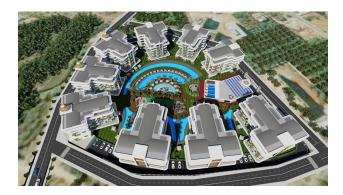

### Advantages:

- Complex with an area of more than 19,000 m2 (19400), 1300 meters from the sea
- The project has a lot of greenery and the developer created a unique landscape design
- We designed the complex in a modern eco-style using high-quality and natural finishing materials
- Created a premium concept of the complex
- Provided year-round use of outdoor and indoor infrastructure, as well as made walking paths, recreation areas and decorative points (fountains, bridges, relaxation areas)
- The complex has a hotel infrastructure
- It is possible to design a unique apartment according to your order or already provide a choice of standard layouts 1 + 1, 2 + 1, 3 + 1 garden duplexes and penthouses

Now only 3 blocks out of 9 are open for sale, the rest will be opened later, but, accordingly, at a completely different price! Start of construction: September 2022 Completion date: September 2024 Project area: 19,400 m2 There are 9 five-storey blocks in total, 3 blocks of 48 apartments are for sale. 12 apartments per floor.

### Open Infrastructure:

- Three outdoor pools
- Large wave pool 702 m2
- Large onion-shaped pool 768 m2
- Swimming pool with slides 141 m2
- Playgrounds
- Recreation areas
- Meditation/Yoga area