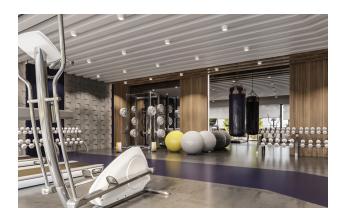

### Block with covered infrastructure:

- Indoor pool 135 m2
- Lobby 96 m2
- Cafe with bar 110 m2
- Fitness 90 m2
- Hobby room 30.80
- 2 business rooms of 18 m2
- Children's room 62.20 m2
- Covered parking 41 parking spaces
- Cinema 32.35 m2
- 2 Roman steam rooms 26.50 m2, 10.55 m2
- 2 Hammam 29.60 m2, 22.50 m2
- 2 Saunas 7.85 m2, 6.40 m2
- Recreation area 6.55 m2

# Photo gallery