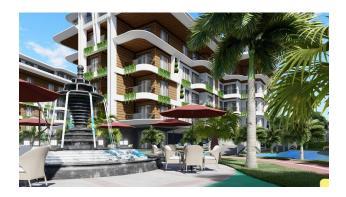

### Open Infrastructure:

- Three outdoor pools
- Large wave pool 702 m2
- Large onion-shaped pool 768 m2
- Swimming pool with slides 141 m2
- Playgrounds
- Recreation areas
- Meditation/Yoga area

### Block with covered infrastructure:

- Indoor pool 135 m2
- Lobby 96 m2
- Cafe with bar 110 m2
- Fitness 90 m2
- Hobby room 30.80
- 2 business rooms of 18 m2
- Children's room 62.20 m2
- Covered parking 41 parking spaces
- Cinema 32.35 m2
- 2 Roman steam rooms 26.50 m2, 10.55 m2
- 2 Hammam 29.60 m2, 22.50 m2
- 2 Saunas 7.85 m2, 6.40 m2
- Recreation area 6.55 m2