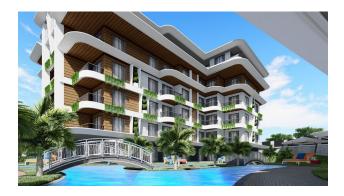

## Description

A residential complex with an excellent location, reasonable prices, a large area, a variety of infrastructure, environmentally friendly materials, convenient layouts, and a picturesque landscape.

### Advantages:

- Complex with an area of more than 19,000 m2 (19400), 1300 meters from the sea
- The project has a lot of greenery and the developer created a unique landscape design
- We designed the complex in a modern eco-style using high-quality and natural finishing materials
- Created a premium concept of the complex
- Provided year-round use of outdoor and indoor infrastructure, as well as made walking paths, recreation areas and decorative points (fountains, bridges, relaxation areas)
- The complex has a hotel infrastructure
- It is possible to design a unique apartment according to your order or already provide a choice of standard layouts 1 + 1, 2 + 1, 3 + 1 garden duplexes and penthouses

Now only 3 blocks out of 9 are open for sale, the rest will be opened later, but, accordingly, at a completely different price! Start of construction: September 2022 Completion date: September 2024 Project area: 19,400 m2 There are 9 five-storey blocks in total, 3 blocks of 48 apartments are for sale. 12 apartments per floor.