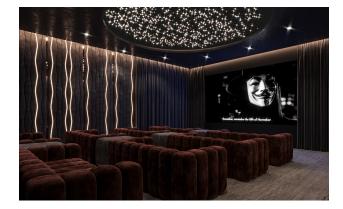

### Block with covered infrastructure:

- Indoor pool 135 m2
- Lobby 96 m2
- Cafe with bar 110 m2
- Fitness 90 m2
- Hobby room 30.80
- 2 business rooms of 18 m2
- Children's room 62.20 m2
- Covered parking 41 parking spaces
- Cinema 32.35 m2
- 2 Roman steam rooms 26.50 m2, 10.55 m2
- 2 Hammam 29.60 m2, 22.50 m2
- 2 Saunas 7.85 m2, 6.40 m2
- Recreation area 6.55 m2

# Photo gallery