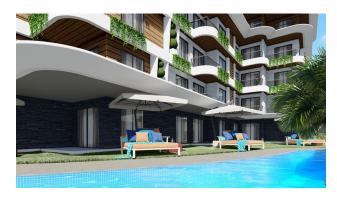

### Open Infrastructure:

- Three outdoor pools
- Large wave pool 702 m2
- Large onion-shaped pool 768 m2
- Swimming pool with slides 141 m2
- Playgrounds
- Recreation areas
- Meditation/Yoga area

### Block with covered infrastructure:

- Indoor pool 135 m2
- Lobby 96 m2
- Cafe with bar 110 m2
- Fitness 90 m2
- Hobby room 30.80
- 2 business rooms of 18 m2
- Children's room 62.20 m2
- Covered parking 41 parking spaces
- Cinema 32.35 m2
- 2 Roman steam rooms 26.50 m2, 10.55 m2
- 2 Hammam 29.60 m2, 22.50 m2
- 2 Saunas 7.85 m2, 6.40 m2
- Recreation area 6.55 m2