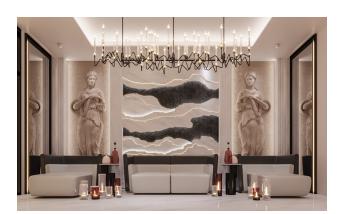

### Block with covered infrastructure:

- Indoor pool 135 m2
- Lobby 96 m2
- Cafe with bar 110 m2
- Fitness 90 m2
- Hobby room 30.80
- 2 business rooms of 18 m2
- Children's room 62.20 m2
- Covered parking 41 parking spaces
- Cinema 32.35 m2
- 2 Roman steam rooms 26.50 m2, 10.55 m2
- 2 Hammam 29.60 m2, 22.50 m2
- 2 Saunas 7.85 m2, 6.40 m2
- Recreation area 6.55 m2

# Photo gallery