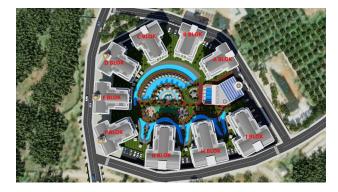

Now only 3 blocks out of 9 are open for sale, the rest will be opened later, but, accordingly, at a completely different price! Start of construction: September 2022 Completion date: September 2024 Project area: 19,400 m2 There are 9 five-storey blocks in total, 3 blocks of 48 apartments are for sale. 12 apartments per floor.

### Additional facts:

- Ceiling height: 2.75-3 m
- Windows aluminum, doors metal
- Almost 30% inventory
- The first payment is 40%, but we accept only 30% on the account, the rest of the payments are crypto, partners, cash
- Ready TAPU approximately 3 months
- Covered parking between A and I blocks, in the main entrance block. 41 park places
- Large outdoor parking throughout
- Fences of garden duplexes green spaces
- Commerce in Blocks F, E, D