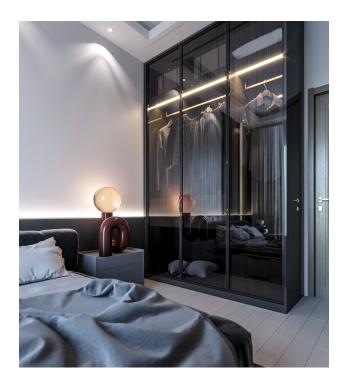

garden duplexes green spaces
- Commerce in Blocks F, E, D

### Open Infrastructure:

- Three outdoor pools
- Large wave pool 702 m2
- Large onion-shaped pool 768 m2
- Swimming pool with slides 141 m2
- Playgrounds
- Recreation areas
- Meditation/Yoga area

### Block with covered infrastructure:

- Indoor pool 135 m2
- Lobby 96 m2
- Cafe with bar 110 m2
- Fitness 90 m2
- Hobby room 30.80
- 2 business rooms of 18 m2
- Children's room 62.20 m2
- Covered parking 41 parking spaces
- Cinema 32.35 m2
- 2 Roman steam rooms 26.50 m2, 10.55 m2
- 2 Hammam 29.60 m2, 22.50 m2
- 2 Saunas 7.85 m2, 6.40 m2
- Recreation area 6.55 m2

Construction start date: 05.07.2023

Construction completion date: 30.09.2024

Information updated: 13.03.2025

# Photo gallery























































Scan the QR code to open the original page