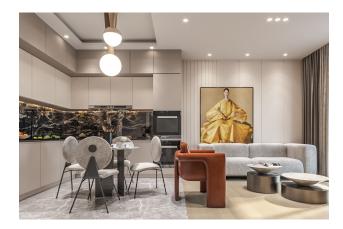

of garden duplexes green spaces
- Commerce in Blocks F, E, D

### Open Infrastructure:

- Three outdoor pools
- Large wave pool 702 m2
- Large onion-shaped pool 768 m2
- Swimming pool with slides 141 m2
- Playgrounds
- Recreation areas
- Meditation/Yoga area

### Block with covered infrastructure:

- Indoor pool 135 m2
- Lobby 96 m2
- Cafe with bar 110 m2
- Fitness 90 m2
- Hobby room 30.80
- 2 business rooms of 18 m2
- Children's room 62.20 m2
- Covered parking 41 parking spaces
- Cinema 32.35 m2
- 2 Roman steam rooms 26.50 m2, 10.55 m2
- 2 Hammam 29.60 m2, 22.50 m2
- 2 Saunas 7.85 m2, 6.40 m2
- Recreation area 6.55 m2

Construction start date: 05.07.2023

Construction completion date: 30.09.2024

Information updated: 13.03.2025

# Photo gallery























































Scan the QR code to open the original page