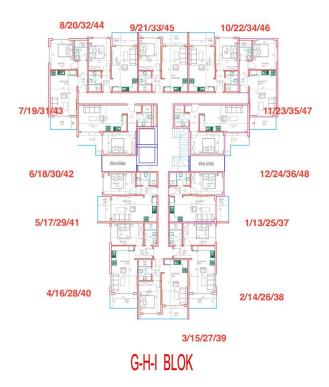

### 1 bedroom

| Number of  | 2+1 penthouse     |
|------------|-------------------|
| rooms      | 3+1 penthouse     |
|            | garden-duplex 2+1 |
|            | 3+1 garden-duplex |
| Furnitures | Partly            |

### Layouts:

- 1+1 5 layouts, 55.5 m2 60.3 m2
- Penthouses 5 layouts, 2+1 113.3 m2 -131.4 m2. 1 layout 3+1 189.85 m2
- Garden duplexes 3 layouts 2+1 124.7 m2 127.3 m2. 1 layout 3+1 207.25 m2.