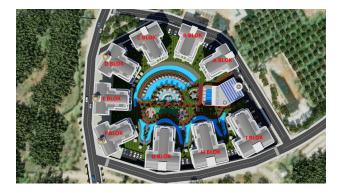

Now only 3 blocks out of 9 are open for sale, the rest will be opened later, but, accordingly, at a completely different price! Start of construction: September 2022 Completion date: September 2024 Project area: 19,400 m2 There are 9 five-storey blocks in total, 3 blocks of 48 apartments are for sale. 12 apartments per floor.

### Additional facts:

- Ceiling height: 2.75-3 m
- Windows aluminum, doors metal
- Almost 30% inventory
- The first payment is 40%, but we accept only 30% on the account, the rest of the payments are crypto, partners, cash
- Ready TAPU approximately 3 months
- Covered parking between A and I blocks, in the main entrance block. 41 park places
- Large outdoor parking throughout
- Fences of garden duplexes green spaces
- Commerce in Blocks F, E, D