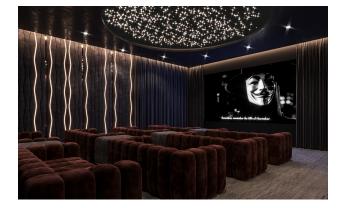

### Block with covered infrastructure:

- Indoor pool 135 m2
- Lobby 96 m2
- Cafe with bar 110 m2
- Fitness 90 m2
- Hobby room 30.80
- 2 business rooms of 18 m2
- Children's room 62.20 m2
- Covered parking 41 parking spaces
- Cinema 32.35 m2
- 2 Roman steam rooms 26.50 m2, 10.55 m2
- 2 Hammam 29.60 m2, 22.50 m2
- 2 Saunas 7.85 m2, 6.40 m2
- Recreation area 6.55 m2