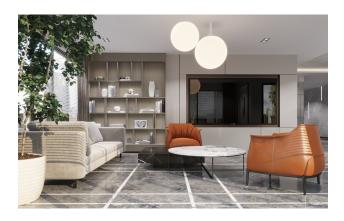

f garden duplexes green spaces
- Commerce in Blocks F, E, D

### Open Infrastructure:

- Three outdoor pools
- Large wave pool 702 m2
- Large onion-shaped pool 768 m2
- Swimming pool with slides 141 m2
- Playgrounds
- Recreation areas
- Meditation/Yoga area

### Block with covered infrastructure:

- Indoor pool 135 m2
- Lobby 96 m2
- Cafe with bar 110 m2
- Fitness 90 m2
- Hobby room 30.80
- 2 business rooms of 18 m2
- Children's room 62.20 m2
- Covered parking 41 parking spaces
- Cinema 32.35 m2
- 2 Roman steam rooms 26.50 m2, 10.55 m2
- 2 Hammam 29.60 m2, 22.50 m2
- 2 Saunas 7.85 m2, 6.40 m2
- Recreation area 6.55 m2

Construction start date: 05.07.2023

Construction completion date: 30.09.2024

Information updated: 13.03.2025

# Photo gallery























































Scan the QR code to open the original page