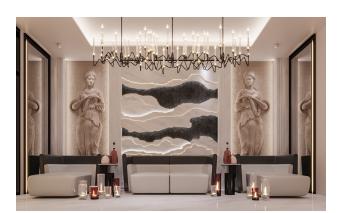

### Block with covered infrastructure:

- Indoor pool 135 m2
- Lobby 96 m2
- Cafe with bar 110 m2
- Fitness 90 m2
- Hobby room 30.80
- 2 business rooms of 18 m2
- Children's room 62.20 m2
- Covered parking 41 parking spaces
- Cinema 32.35 m2
- 2 Roman steam rooms 26.50 m2, 10.55 m2
- 2 Hammam 29.60 m2, 22.50 m2
- 2 Saunas 7.85 m2, 6.40 m2
- Recreation area 6.55 m2