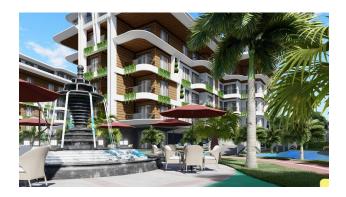

### Advantages:

- Complex with an area of more than 19,000 m2 (19400), 1300 meters from the sea
- The project has a lot of greenery and the developer created a unique landscape design
- We designed the complex in a modern eco-style using high-quality and natural finishing materials
- Created a premium concept of the complex
- Provided year-round use of outdoor and indoor infrastructure, as well as made walking paths, recreation areas and decorative points (fountains, bridges, relaxation areas)
- The complex has a hotel infrastructure
- It is possible to design a unique apartment according to your order or already provide a choice of standard layouts 1 + 1, 2 + 1, 3 + 1 garden duplexes and penthouses

### Open Infrastructure:

- Three outdoor pools
- Large wave pool 702 m2
- Large onion-shaped pool 768 m2
- Swimming pool with slides 141 m2
- Playgrounds
- Recreation areas
- Meditation/Yoga area

### Block with covered infrastructure:

- Indoor pool 135 m2
- Lobby 96 m2
- Cafe with bar 110 m2
- Fitness 90 m2
- Hobby room 30.80
- 2 business rooms of 18 m2
- Children's room 62.20 m2
- Covered parking 41 parking spaces
- Cinema 32.35 m2
- 2 Roman steam rooms 26.50 m2, 10.55 m2
- 2 Hammam 29.60 m2, 22.50 m2
- 2 Saunas 7.85 m2, 6.40 m2
- Recreation area 6.55 m2