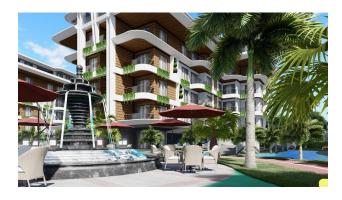

### Advantages:

- Complex with an area of more than 19,000 m2 (19400), 1300 meters from the sea
- The project has a lot of greenery and the developer created a unique landscape design
- We designed the complex in a modern eco-style using high-quality and natural finishing materials
- Created a premium concept of the complex
- Provided year-round use of outdoor and indoor infrastructure, as well as made walking paths, recreation areas and decorative points (fountains, bridges, relaxation areas)
- The complex has a hotel infrastructure
- It is possible to design a unique apartment according to your order or already provide a choice of standard layouts 1 + 1, 2 + 1, 3 + 1 garden duplexes and penthouses

### Open Infrastructure:

- Three outdoor pools
- Large wave pool 702 m2
- Large onion-shaped pool 768 m2
- Swimming pool with slides 141 m2
- Playgrounds
- Recreation areas
- Meditation/Yoga area

### Block with covered infrastructure:

- Indoor pool 135 m2
- Lobby 96 m2
- Cafe with bar 110 m2
- Fitness 90 m2
- Hobby room 30.80
- 2 business rooms of 18 m2
- Children's room 62.20 m2
- Covered parking 41 parking spaces
- Cinema 32.35 m2
- 2 Roman steam rooms 26.50 m2, 10.55 m2
- 2 Hammam 29.60 m2, 22.50 m2
- 2 Saunas 7.85 m2, 6.40 m2
- Recreation area 6.55 m2