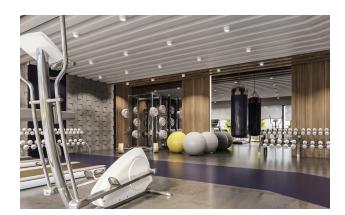

### Block with covered infrastructure:

- Indoor pool 135 m2
- Lobby 96 m2
- Cafe with bar 110 m2
- Fitness 90 m2
- Hobby room 30.80
- 2 business rooms of 18 m2
- Children's room 62.20 m2
- Covered parking 41 parking spaces
- Cinema 32.35 m2
- 2 Roman steam rooms 26.50 m2, 10.55 m2
- 2 Hammam 29.60 m2, 22.50 m2
- 2 Saunas 7.85 m2, 6.40 m2
- Recreation area 6.55 m2