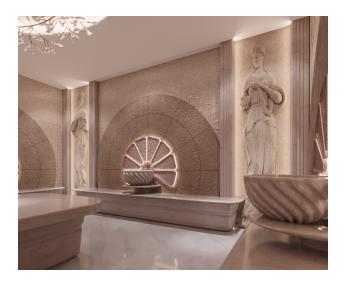

### Block with covered infrastructure:

- Indoor pool 135 m2
- Lobby 96 m2
- Cafe with bar 110 m2
- Fitness 90 m2
- Hobby room 30.80
- 2 business rooms of 18 m2
- Children's room 62.20 m2
- Covered parking 41 parking spaces
- Cinema 32.35 m2
- 2 Roman steam rooms 26.50 m2, 10.55 m2
- 2 Hammam 29.60 m2, 22.50 m2
- 2 Saunas 7.85 m2, 6.40 m2
- Recreation area 6.55 m2