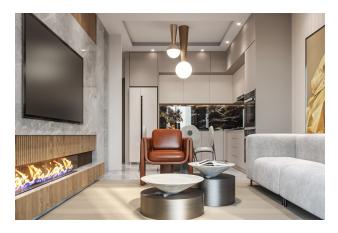

es of garden duplexes green spaces
- Commerce in Blocks F, E, D

### Open Infrastructure:

- Three outdoor pools
- Large wave pool 702 m2
- Large onion-shaped pool 768 m2
- Swimming pool with slides 141 m2
- Playgrounds
- Recreation areas
- Meditation/Yoga area

### Block with covered infrastructure:

- Indoor pool 135 m2
- Lobby 96 m2
- Cafe with bar 110 m2
- Fitness 90 m2
- Hobby room 30.80
- 2 business rooms of 18 m2
- Children's room 62.20 m2
- Covered parking 41 parking spaces
- Cinema 32.35 m2
- 2 Roman steam rooms 26.50 m2, 10.55 m2
- 2 Hammam 29.60 m2, 22.50 m2
- 2 Saunas 7.85 m2, 6.40 m2
- Recreation area 6.55 m2

Construction start date: 05.07.2023

Construction completion date: 30.09.2024

Information updated: 13.03.2025

# Photo gallery























































Scan the QR code to open the original page