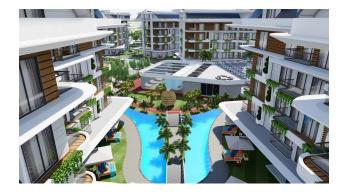

### Open Infrastructure:

- Three outdoor pools
- Large wave pool 702 m2
- Large onion-shaped pool 768 m2
- Swimming pool with slides 141 m2
- Playgrounds
- Recreation areas
- Meditation/Yoga area

### Block with covered infrastructure:

- Indoor pool 135 m2
- Lobby 96 m2
- Cafe with bar 110 m2
- Fitness 90 m2
- Hobby room 30.80
- 2 business rooms of 18 m2
- Children's room 62.20 m2
- Covered parking 41 parking spaces
- Cinema 32.35 m2
- 2 Roman steam rooms 26.50 m2, 10.55 m2
- 2 Hammam 29.60 m2, 22.50 m2
- 2 Saunas 7.85 m2, 6.40 m2
- Recreation area 6.55 m2