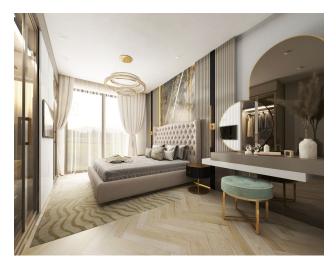

#### Types of apartments for sale:

- linear apartments with two bedrooms 2 + 1 73 m2 (net);
- duplex apartments with four bedrooms 4 + 1 from 138 m2 (net).

#### **Specifications:**

- floor covering porcelain stoneware 60 \* 120 of the 1st class;
- granite countertops in the kitchen;
- double walls with sound and heat insulation;
- interior doors of the 1st class;
- armored entrance doors of the 1st class;
- windows with double glazing and aluminum profile;
- roof insulation;
- turnkey bathroom with electric underfloor heating and instantaneous water heater;
- built-in cabinet furniture in the kitchen;
- pre-installed hob, oven, kitchen hood;
- pre-installed full set of air conditioners in bedrooms and kitchen-living rooms in all apartments;
- aluminum railings with glazing on balconies;
- installed electric roller shutters on the control panel.