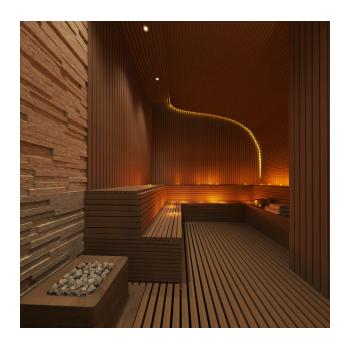

#### Infrastructure of the complex:

- open pool;
- barbecue area;
- gazebos;
- lounge areas;
- playground;
- children's room;
- cafe;
- fitness;
- Turkish hammam;
- sauna;
- steam room;
- jacuzzi;
- massage room;
- underground parking for 25 parking spaces, equipped with a charger for electric cars.