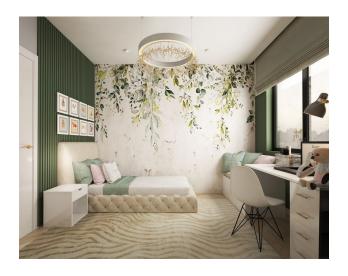

#### Types of apartments for sale:

- linear apartments with two bedrooms 2 + 1 73 m2 (net);
- duplex apartments with four bedrooms 4 + 1 from 138 m2 (net).

#### **Specifications:**

- floor covering porcelain stoneware 60 \* 120 of the 1st class;
- granite countertops in the kitchen;
- double walls with sound and heat insulation;
- interior doors of the 1st class;
- armored entrance doors of the 1st class;
- windows with double glazing and aluminum profile;
- roof insulation;
- turnkey bathroom with electric underfloor heating and instantaneous water heater;
- built-in cabinet furniture in the kitchen;
- pre-installed hob, oven, kitchen hood;
- pre-installed full set of air conditioners in bedrooms and kitchen-living rooms in all apartments;
- aluminum railings with glazing on balconies;
- installed electric roller shutters on the control panel.