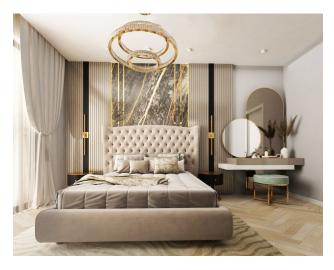

#### **Specifications:**

- floor covering porcelain stoneware 60 \* 120 of the 1st class;
- granite countertops in the kitchen;
- double walls with sound and heat insulation;
- interior doors of the 1st class;
- armored entrance doors of the 1st class;
- windows with double glazing and aluminum profile;
- roof insulation;
- turnkey bathroom with electric underfloor heating and instantaneous water heater;
- built-in cabinet furniture in the kitchen;
- pre-installed hob, oven, kitchen hood;
- pre-installed full set of air conditioners in bedrooms and kitchen-living rooms in all apartments;
- aluminum railings with glazing on balconies;
- installed electric roller shutters on the control panel.