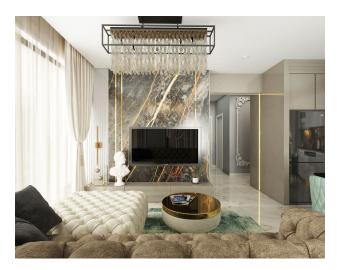

A stunning contemporary apartment building in Mahmutlar has been designed to appeal to modern families looking for fresh style and design, elegance and simplicity.

The complex consists of one twelve-storey block, 72 apartments.

#### **Specifications:**

- floor covering porcelain stoneware 60 \* 120 of the 1st class;
- granite countertops in the kitchen;
- double walls with sound and heat insulation;
- interior doors of the 1st class;
- armored entrance doors of the 1st class;
- windows with double glazing and aluminum profile;
- roof insulation;
- turnkey bathroom with electric underfloor heating and instantaneous water heater;
- built-in cabinet furniture in the kitchen;
- pre-installed hob, oven, kitchen hood;
- pre-installed full set of air conditioners in bedrooms and kitchen-living rooms in all apartments;
- aluminum railings with glazing on balconies;
- installed electric roller shutters on the control panel.