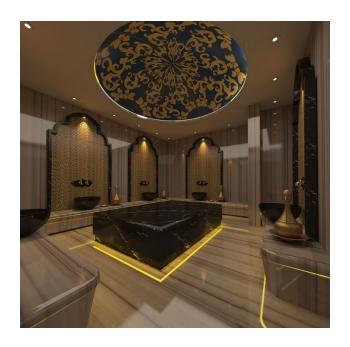

#### Infrastructure of the complex:

- open pool;
- barbecue area;
- gazebos;
- lounge areas;
- playground;
- children's room;
- cafe;
- fitness;
- Turkish hammam;
- sauna;
- steam room;
- jacuzzi;
- massage room;
- underground parking for 25 parking spaces, equipped with a charger for electric cars.