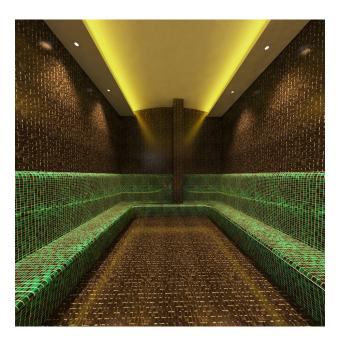

#### Infrastructure of the complex:

- open pool;
- barbecue area;
- gazebos;
- lounge areas;
- playground;
- children's room;
- cafe;
- fitness;
- Turkish hammam;
- sauna;
- steam room;
- jacuzzi;
- massage room;
- underground parking for 25 parking spaces, equipped with a charger for electric cars.