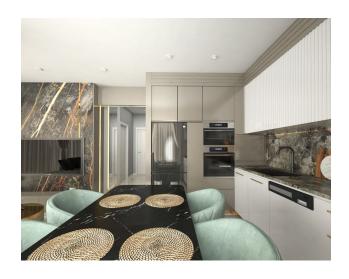

#### **Specifications:**

- floor covering porcelain stoneware 60 \* 120 of the 1st class;
- granite countertops in the kitchen;
- double walls with sound and heat insulation;
- interior doors of the 1st class;
- armored entrance doors of the 1st class;
- windows with double glazing and aluminum profile;
- roof insulation;
- turnkey bathroom with electric underfloor heating and instantaneous water heater;
- built-in cabinet furniture in the kitchen;
- pre-installed hob, oven, kitchen hood;
- pre-installed full set of air conditioners in bedrooms and kitchen-living rooms in all apartments;
- aluminum railings with glazing on balconies;
- installed electric roller shutters on the control panel.