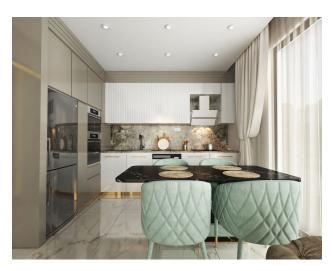

#### **Specifications:**

- floor covering porcelain stoneware 60 \* 120 of the 1st class;
- granite countertops in the kitchen;
- double walls with sound and heat insulation;
- interior doors of the 1st class;
- armored entrance doors of the 1st class;
- windows with double glazing and aluminum profile;
- roof insulation;
- turnkey bathroom with electric underfloor heating and instantaneous water heater;
- built-in cabinet furniture in the kitchen;
- pre-installed hob, oven, kitchen hood;
- pre-installed full set of air conditioners in bedrooms and kitchen-living rooms in all apartments;
- aluminum railings with glazing on balconies;
- installed electric roller shutters on the control panel.