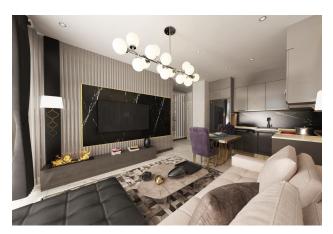

ex consists of 2 blocks. Each block has 9 floors.

## There are 144 apartments in the complex:

- 1+1
- 2+1 duplex

## **Equipment of the apartments:**

- Aluminum profiles on windows
- Coating on semi-porcelain tile class 1 size 60/120
- The walls are constructed from 25 cm blocks (eco pumice blocks)
- The bathrooms have underfloor heating, fully equipped (sink, toilet, shower, cabinets)
- Kitchen furniture with closers

### Infrastructure of the complex:

- Outdoor pool 280 sq.m.
- Indoor pool 70 sqm
- steam room
- Sauna
- Fitness
- massage room
- Playground
- Outdoor tennis court
- Barbecue area
- Outdoor parking

Construction completion date: 03.2025

Information updated: 13.03.2025

# **Photo gallery**