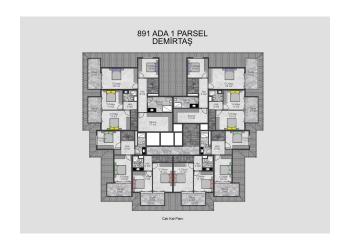

The complex consists of 2 blocks. Each block has 9 floors.

## There are 144 apartments in the complex:

- 1+1
- 2+1 duplex