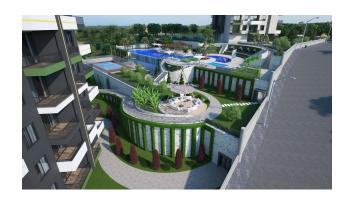

The complex itself has a level view, where there is a pool with a waterfall, a multi-court, an open cinema area.

The territory of the complex is 7880.58 sq. m.

To the sea-1500 m.

To the developed infrastructure of the area (shops, markets) 650 m.

### Infrastructure of the complex:

- Outdoor pool 280 sq.m.
- Indoor pool 70 sqm
- steam room
- Sauna
- Fitness
- massage room
- Playground
- Outdoor tennis court
- Barbecue area
- Outdoor parking

Construction completion date: 03.2025