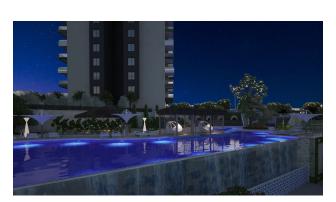

The complex itself has a level view, where there is a pool with a waterfall, a multi-court, an open cinema area.

The territory of the complex is 7880.58 sq. m.

To the sea-1500 m.

To the developed infrastructure of the area (shops, markets) 650 m.

### Infrastructure of the complex:

- Outdoor pool 280 sq.m.
- Indoor pool 70 sqm
- steam room
- Sauna
- Fitness
- massage room
- Playground
- Outdoor tennis court
- Barbecue area
- Outdoor parking

Construction completion date: 03.2025