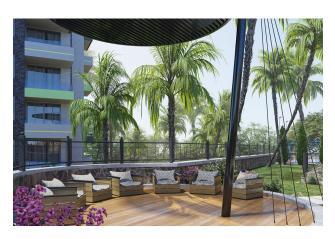

# **Options**

- Sea view
- ✓ Mountain view
- ✓ Balcony/ Terrace
- Swimming pool
- Private territory
- Outdoor parking
- ✓ 0% installment
- Security
- ✓ Elevator
- ✓ Playground
- ✓ Generator

The complex itself has a level view, where there is a pool with a waterfall, a multi-court, an open cinema area.

The territory of the complex is 7880.58 sq. m.

To the sea-1500 m.

To the developed infrastructure of the area (shops, markets) 650 m.