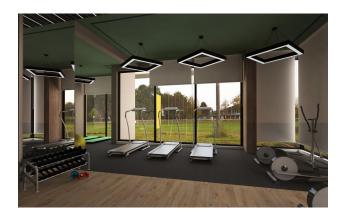

### Infrastructure of the complex:

- Outdoor pool 280 sq.m.
- Indoor pool 70 sqm
- steam room
- Sauna
- Fitness
- massage room
- Playground
- Outdoor tennis court
- Barbecue area
- Outdoor parking

Construction completion date: 03.2025