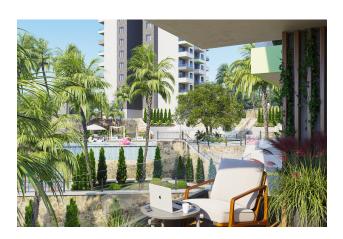

The complex itself has a level view, where there is a pool with a waterfall, a multi-court, an open cinema area.

The territory of the complex is 7880.58 sq. m.

To the sea-1500 m.

To the developed infrastructure of the area (shops, markets) 650 m.

### Infrastructure of the complex:

- Outdoor pool 280 sq.m.
- Indoor pool 70 sqm
- steam room
- Sauna
- Fitness
- massage room
- Playground
- Outdoor tennis court
- Barbecue area
- Outdoor parking

Construction completion date: 03.2025