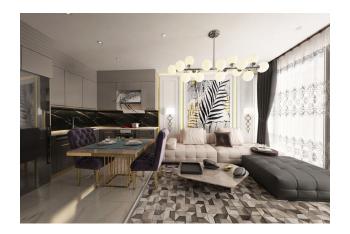

plex consists of 2 blocks. Each block has 9 floors.

## There are 144 apartments in the complex:

- 1+1
- 2+1 duplex

## **Equipment of the apartments:**

- Aluminum profiles on windows
- Coating on semi-porcelain tile class 1 size 60/120
- The walls are constructed from 25 cm blocks (eco pumice blocks)
- The bathrooms have underfloor heating, fully equipped (sink, toilet, shower, cabinets)
- Kitchen furniture with closers

### Infrastructure of the complex:

- Outdoor pool 280 sq.m.
- Indoor pool 70 sqm
- steam room
- Sauna
- Fitness
- massage room
- Playground
- Outdoor tennis court
- Barbecue area
- Outdoor parking

Construction completion date: 03.2025

Information updated: 13.03.2025

# **Photo gallery**