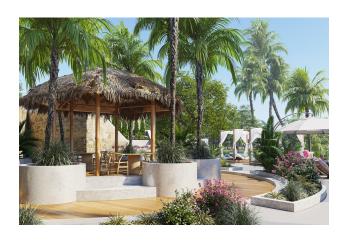

The complex itself has a level view, where there is a pool with a waterfall, a multi-court, an open cinema area.

The territory of the complex is 7880.58 sq. m.

To the sea-1500 m.

To the developed infrastructure of the area (shops, markets) 650 m.