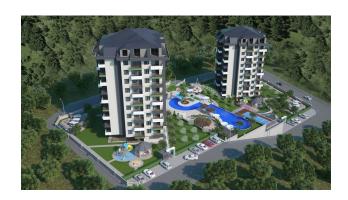

# **Description**

New complex in Demirtas area.

A new developing area in Alanya, beautiful with an abundance of vegetation. Nearby is the famous Sapaderie Canyon.

The house is located on a hill with beautiful views of the sea, mountains and the fortress.

The complex itself has a level view, where there is a pool with a waterfall, a multi-court, an open cinema area.

The territory of the complex is 7880.58 sq. m.

To the sea-1500 m.

To the developed infrastructure of the area (shops, markets) 650 m.

The complex consists of 2 blocks. Each block has 9 floors.

### Infrastructure of the complex:

- Outdoor pool 280 sq.m.
- Indoor pool 70 sqm
- steam room
- Sauna
- Fitness
- massage room
- Playground
- Outdoor tennis court
- Barbecue area
- Outdoor parking

Construction completion date: 03.2025