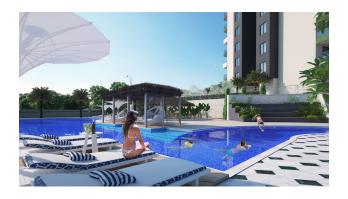

The complex itself has a level view, where there is a pool with a waterfall, a multi-court, an open cinema area.

The territory of the complex is 7880.58 sq. m.

To the sea-1500 m.

To the developed infrastructure of the area (shops, markets) 650 m.

### Infrastructure of the complex:

- Outdoor pool 280 sq.m.
- Indoor pool 70 sqm
- steam room
- Sauna
- Fitness
- massage room
- Playground
- Outdoor tennis court
- Barbecue area
- Outdoor parking

Construction completion date: 03.2025