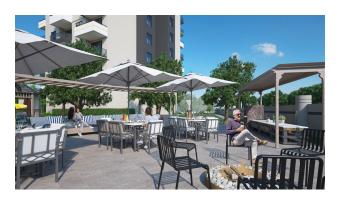

### Infrastructure of the complex:

- Outdoor pool 280 sq.m.
- Indoor pool 70 sqm
- steam room
- Sauna
- Fitness
- massage room
- Playground
- Outdoor tennis court
- Barbecue area
- Outdoor parking

Construction completion date: 03.2025