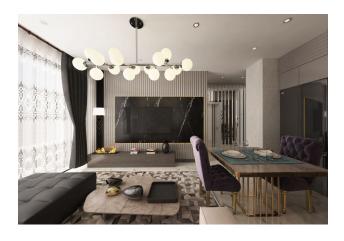

omplex consists of 2 blocks. Each block has 9 floors.

## There are 144 apartments in the complex:

- 1+1
- 2+1 duplex

## **Equipment of the apartments:**

- Aluminum profiles on windows
- Coating on semi-porcelain tile class 1 size 60/120
- The walls are constructed from 25 cm blocks (eco pumice blocks)
- The bathrooms have underfloor heating, fully equipped (sink, toilet, shower, cabinets)
- Kitchen furniture with closers

### Infrastructure of the complex:

- Outdoor pool 280 sq.m.
- Indoor pool 70 sqm
- steam room
- Sauna
- Fitness
- massage room
- Playground
- Outdoor tennis court
- Barbecue area
- Outdoor parking

Construction completion date: 03.2025

Information updated: 13.03.2025

# **Photo gallery**