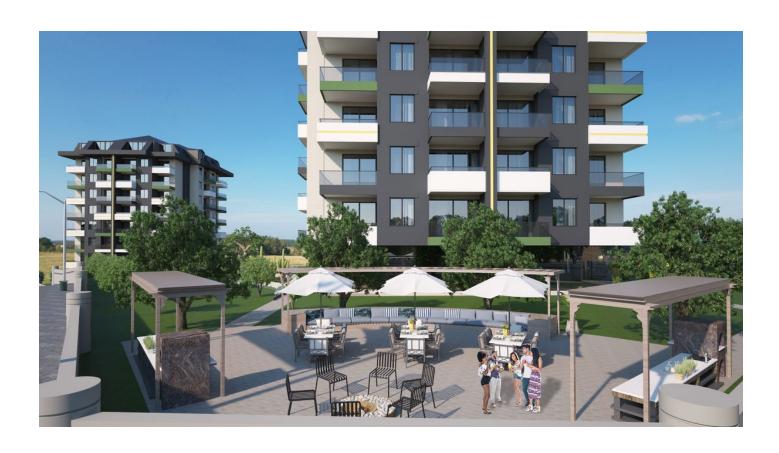

# **Description**

New complex in Demirtas area.

A new developing area in Alanya, beautiful with an abundance of vegetation. Nearby is the famous Sapaderie Canyon.

The house is located on a hill with beautiful views of the sea, mountains and the fortress.

The complex itself has a level view, where there is a pool with a waterfall, a multi-court, an open cinema area.

The territory of the complex is 7880.58 sq. m.

To the sea-1500 m.

To the developed infrastructure of the area (shops, markets) 650 m.

The complex consists of 2 blocks. Each block has 9 floors.