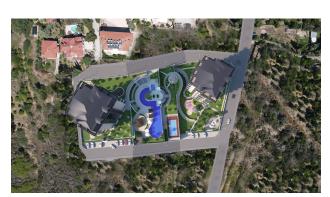

The complex itself has a level view, where there is a pool with a waterfall, a multi-court, an open cinema area.

The territory of the complex is 7880.58 sq. m.

To the sea-1500 m.

To the developed infrastructure of the area (shops, markets) 650 m.

### Infrastructure of the complex:

- Outdoor pool 280 sq.m.
- Indoor pool 70 sqm
- steam room
- Sauna
- Fitness
- massage room
- Playground
- Outdoor tennis court
- Barbecue area
- Outdoor parking

Construction completion date: 03.2025