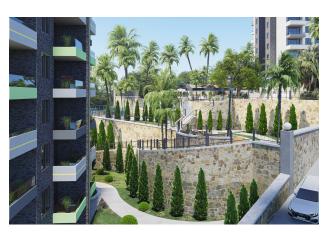

The complex itself has a level view, where there is a pool with a waterfall, a multi-court, an open cinema area.

The territory of the complex is 7880.58 sq. m.

To the sea-1500 m.

To the developed infrastructure of the area (shops, markets) 650 m.

The complex consists of 2 blocks. Each block has 9 floors.