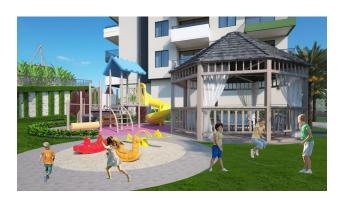

### Infrastructure of the complex:

- Outdoor pool 280 sq.m.
- Indoor pool 70 sqm
- steam room
- Sauna
- Fitness
- massage room
- Playground
- Outdoor tennis court
- Barbecue area
- Outdoor parking

Construction completion date: 03.2025