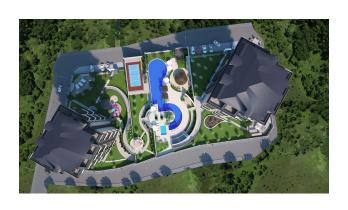

The complex itself has a level view, where there is a pool with a waterfall, a multi-court, an open cinema area.

The territory of the complex is 7880.58 sq. m.

To the sea-1500 m.

To the developed infrastructure of the area (shops, markets) 650 m.

### Infrastructure of the complex:

- Outdoor pool 280 sq.m.
- Indoor pool 70 sqm
- steam room
- Sauna
- Fitness
- massage room
- Playground
- Outdoor tennis court
- Barbecue area
- Outdoor parking

Construction completion date: 03.2025