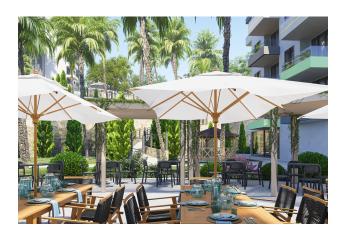

### Infrastructure of the complex:

- Outdoor pool 280 sq.m.
- Indoor pool 70 sqm
- steam room
- Sauna
- Fitness
- massage room
- Playground
- Outdoor tennis court
- Barbecue area
- Outdoor parking

Construction completion date: 03.2025