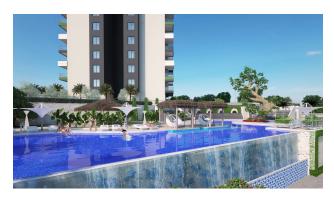

The complex itself has a level view, where there is a pool with a waterfall, a multi-court, an open cinema area.

The territory of the complex is 7880.58 sq. m.

To the sea-1500 m.

To the developed infrastructure of the area (shops, markets) 650 m.

### Infrastructure of the complex:

- Outdoor pool 280 sq.m.
- Indoor pool 70 sqm
- steam room
- Sauna
- Fitness
- massage room
- Playground
- Outdoor tennis court
- Barbecue area
- Outdoor parking

Construction completion date: 03.2025