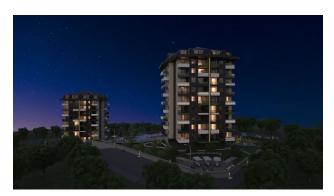

he complex consists of 2 blocks. Each block has 9 floors.

## There are 144 apartments in the complex:

- 1+1
- 2+1 duplex

## **Equipment of the apartments:**

- Aluminum profiles on windows
- Coating on semi-porcelain tile class 1 size 60/120
- The walls are constructed from 25 cm blocks (eco pumice blocks)
- The bathrooms have underfloor heating, fully equipped (sink, toilet, shower, cabinets)
- Kitchen furniture with closers

### Infrastructure of the complex:

- Outdoor pool 280 sq.m.
- Indoor pool 70 sqm
- steam room
- Sauna
- Fitness
- massage room
- Playground
- Outdoor tennis court
- Barbecue area
- Outdoor parking

Construction completion date: 03.2025

Information updated: 13.03.2025

# **Photo gallery**