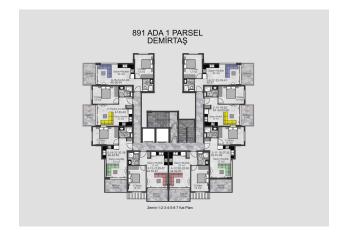

The complex consists of 2 blocks. Each block has 9 floors.

## There are 144 apartments in the complex:

- 1+1
- 2+1 duplex