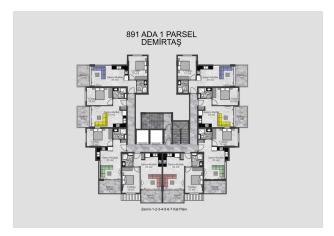

The complex consists of 2 blocks. Each block has 9 floors.

## There are 144 apartments in the complex:

- 1+1
- 2+1 duplex