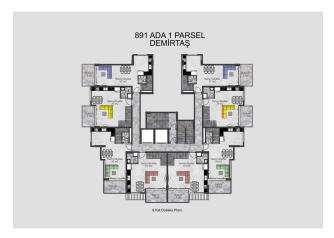

The complex consists of 2 blocks. Each block has 9 floors.

## There are 144 apartments in the complex:

- 1+1
- 2+1 duplex