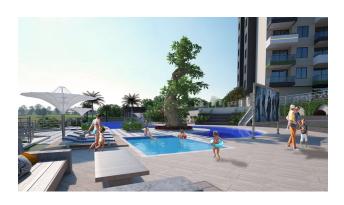

The complex itself has a level view, where there is a pool with a waterfall, a multi-court, an open cinema area.

The territory of the complex is 7880.58 sq. m.

To the sea-1500 m.

To the developed infrastructure of the area (shops, markets) 650 m.

### Infrastructure of the complex:

- Outdoor pool 280 sq.m.
- Indoor pool 70 sqm
- steam room
- Sauna
- Fitness
- massage room
- Playground
- Outdoor tennis court
- Barbecue area
- Outdoor parking

Construction completion date: 03.2025