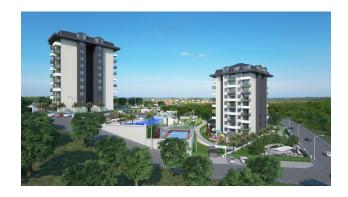

The complex consists of 2 blocks. Each block has 9 floors.

### Infrastructure of the complex:

- Outdoor pool 280 sq.m.
- Indoor pool 70 sqm
- steam room
- Sauna
- Fitness
- massage room
- Playground
- Outdoor tennis court
- Barbecue area
- Outdoor parking

Construction completion date: 03.2025