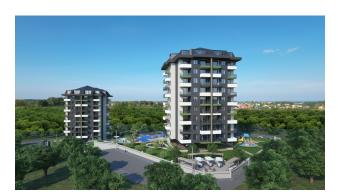

The complex consists of 2 blocks. Each block has 9 floors.

### Infrastructure of the complex:

- Outdoor pool 280 sq.m.
- Indoor pool 70 sqm
- steam room
- Sauna
- Fitness
- massage room
- Playground
- Outdoor tennis court
- Barbecue area
- Outdoor parking

Construction completion date: 03.2025