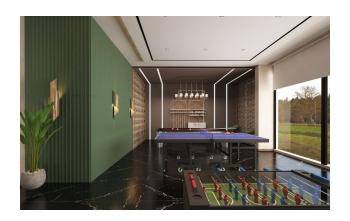

### Infrastructure of the complex:

- Outdoor pool 280 sq.m.
- Indoor pool 70 sqm
- steam room
- Sauna
- Fitness
- massage room
- Playground
- Outdoor tennis court
- Barbecue area
- Outdoor parking

Construction completion date: 03.2025