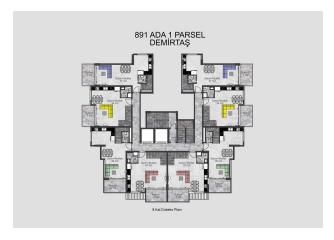

The complex consists of 2 blocks. Each block has 9 floors.

# There are 144 apartments in the complex:

- 1+1
- 2+1 duplex