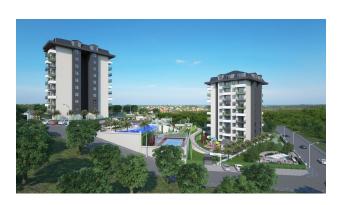

# **Description**

New complex in Demirtas area.

A new developing area in Alanya, beautiful with an abundance of vegetation. Nearby is the famous Sapaderie Canyon.

The house is located on a hill with beautiful views of the sea, mountains and the fortress.

The complex itself has a level view, where there is a pool with a waterfall, a multi-court, an open cinema area.

The territory of the complex is 7880.58 sq. m.

To the sea-1500 m.

To the developed infrastructure of the area (shops, markets) 650 m.

The complex consists of 2 blocks. Each block has 9 floors.

### Infrastructure of the complex:

- Outdoor pool 280 sq.m.
- Indoor pool 70 sqm
- steam room
- Sauna
- Fitness
- massage room
- Playground
- Outdoor tennis court
- Barbecue area
- Outdoor parking

Construction completion date: 03.2025