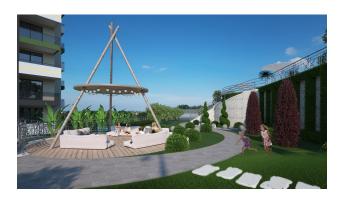

The complex itself has a level view, where there is a pool with a waterfall, a multi-court, an open cinema area.

The territory of the complex is 7880.58 sq. m.

To the sea-1500 m.

To the developed infrastructure of the area (shops, markets) 650 m.