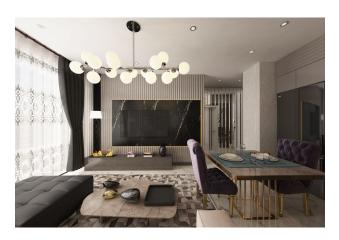

complex consists of 2 blocks. Each block has 9 floors.

# There are 144 apartments in the complex:

- 1+1
- 2+1 duplex

## **Equipment of the apartments:**

- Aluminum profiles on windows
- Coating on semi-porcelain tile class 1 size 60/120
- The walls are constructed from 25 cm blocks (eco pumice blocks)
- The bathrooms have underfloor heating, fully equipped (sink, toilet, shower, cabinets)
- Kitchen furniture with closers

### Infrastructure of the complex:

- Outdoor pool 280 sq.m.
- Indoor pool 70 sqm
- steam room
- Sauna
- Fitness
- massage room
- Playground
- Outdoor tennis court
- Barbecue area
- Outdoor parking

Construction completion date: 03.2025

Information updated: 13.03.2025

# **Photo gallery**



































































































Scan the QR code to open the original page