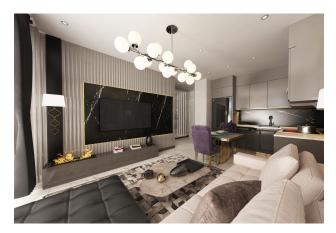

lex consists of 2 blocks. Each block has 9 floors.

# There are 144 apartments in the complex:

- 1+1
- 2+1 duplex

## **Equipment of the apartments:**

- Aluminum profiles on windows
- Coating on semi-porcelain tile class 1 size 60/120
- The walls are constructed from 25 cm blocks (eco pumice blocks)
- The bathrooms have underfloor heating, fully equipped (sink, toilet, shower, cabinets)
- Kitchen furniture with closers

### Infrastructure of the complex:

- Outdoor pool 280 sq.m.
- Indoor pool 70 sqm
- steam room
- Sauna
- Fitness
- massage room
- Playground
- Outdoor tennis court
- Barbecue area
- Outdoor parking

Construction completion date: 03.2025

Information updated: 13.03.2025

# **Photo gallery**



































































































Scan the QR code to open the original page