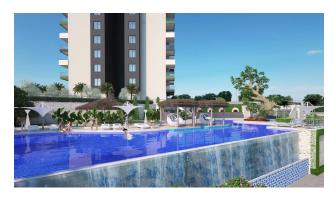

The complex itself has a level view, where there is a pool with a waterfall, a multi-court, an open cinema area.

The territory of the complex is 7880.58 sq. m.

To the sea-1500 m.

To the developed infrastructure of the area (shops, markets) 650 m.

### Infrastructure of the complex:

- Outdoor pool 280 sq.m.
- Indoor pool 70 sqm
- steam room
- Sauna
- Fitness
- massage room
- Playground
- Outdoor tennis court
- Barbecue area
- Outdoor parking

Construction completion date: 03.2025