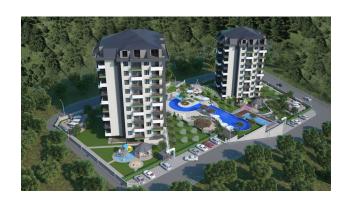

# **Description**

New complex in Demirtas area.

A new developing area in Alanya, beautiful with an abundance of vegetation. Nearby is the famous Sapaderie Canyon.

The house is located on a hill with beautiful views of the sea, mountains and the fortress.

The complex itself has a level view, where there is a pool with a waterfall, a multi-court, an open cinema area.

The territory of the complex is 7880.58 sq. m.

To the sea-1500 m.

To the developed infrastructure of the area (shops, markets) 650 m.

The complex consists of 2 blocks. Each block has 9 floors.

### Infrastructure of the complex:

- Outdoor pool 280 sq.m.
- Indoor pool 70 sqm
- steam room
- Sauna
- Fitness
- massage room
- Playground
- Outdoor tennis court
- Barbecue area
- Outdoor parking

Construction completion date: 03.2025