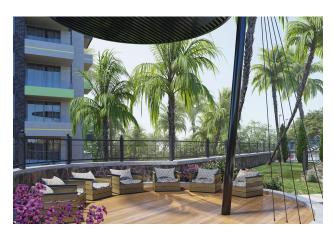

The complex itself has a level view, where there is a pool with a waterfall, a multi-court, an open cinema area.

The territory of the complex is 7880.58 sq. m.

To the sea-1500 m.

To the developed infrastructure of the area (shops, markets) 650 m.

### Infrastructure of the complex:

- Outdoor pool 280 sq.m.
- Indoor pool 70 sqm
- steam room
- Sauna
- Fitness
- massage room
- Playground
- Outdoor tennis court
- Barbecue area
- Outdoor parking

Construction completion date: 03.2025