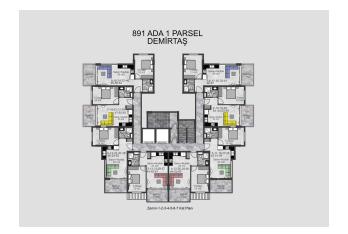

The complex consists of 2 blocks. Each block has 9 floors.

# There are 144 apartments in the complex:

- 1+1
- 2+1 duplex