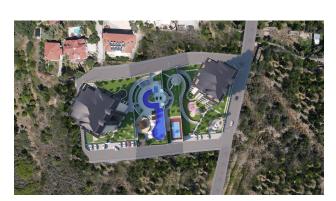

The complex itself has a level view, where there is a pool with a waterfall, a multi-court, an open cinema area.

The territory of the complex is 7880.58 sq. m.

To the sea-1500 m.

To the developed infrastructure of the area (shops, markets) 650 m.

### Infrastructure of the complex:

- Outdoor pool 280 sq.m.
- Indoor pool 70 sqm
- steam room
- Sauna
- Fitness
- massage room
- Playground
- Outdoor tennis court
- Barbecue area
- Outdoor parking

Construction completion date: 03.2025