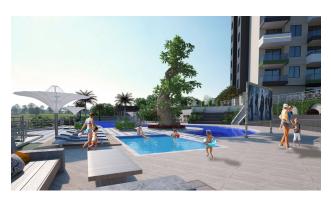

The complex itself has a level view, where there is a pool with a waterfall, a multi-court, an open cinema area.

The territory of the complex is 7880.58 sq. m.

To the sea-1500 m.

To the developed infrastructure of the area (shops, markets) 650 m.

### Infrastructure of the complex:

- Outdoor pool 280 sq.m.
- Indoor pool 70 sqm
- steam room
- Sauna
- Fitness
- massage room
- Playground
- Outdoor tennis court
- Barbecue area
- Outdoor parking

Construction completion date: 03.2025