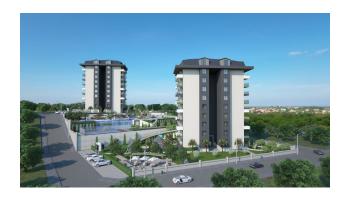

# **Description**

New complex in Demirtas area.

A new developing area in Alanya, beautiful with an abundance of vegetation. Nearby is the famous Sapaderie Canyon.

The house is located on a hill with beautiful views of the sea, mountains and the fortress.

The complex itself has a level view, where there is a pool with a waterfall, a multi-court, an open cinema area.

The territory of the complex is 7880.58 sq. m.

To the sea-1500 m.

To the developed infrastructure of the area (shops, markets) 650 m.

The complex consists of 2 blocks. Each block has 9 floors.