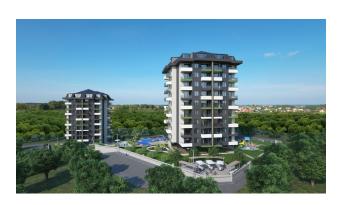

# **Description**

New complex in Demirtas area.

A new developing area in Alanya, beautiful with an abundance of vegetation. Nearby is the famous Sapaderie Canyon.

The house is located on a hill with beautiful views of the sea, mountains and the fortress.

The complex itself has a level view, where there is a pool with a waterfall, a multi-court, an open cinema area.

The territory of the complex is 7880.58 sq. m.

To the sea-1500 m.

To the developed infrastructure of the area (shops, markets) 650 m.

The complex consists of 2 blocks. Each block has 9 floors.

### Infrastructure of the complex:

- Outdoor pool 280 sq.m.
- Indoor pool 70 sqm
- steam room
- Sauna
- Fitness
- massage room
- Playground
- Outdoor tennis court
- Barbecue area
- Outdoor parking

Construction completion date: 03.2025