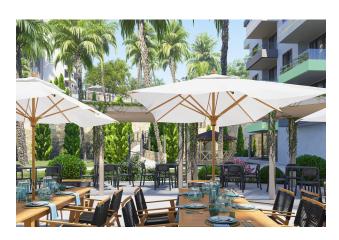

The complex itself has a level view, where there is a pool with a waterfall, a multi-court, an open cinema area.

The territory of the complex is 7880.58 sq. m.

To the sea-1500 m.

To the developed infrastructure of the area (shops, markets) 650 m.

### Infrastructure of the complex:

- Outdoor pool 280 sq.m.
- Indoor pool 70 sqm
- steam room
- Sauna
- Fitness
- massage room
- Playground
- Outdoor tennis court
- Barbecue area
- Outdoor parking

Construction completion date: 03.2025