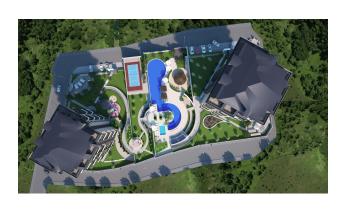

The complex itself has a level view, where there is a pool with a waterfall, a multi-court, an open cinema area.

The territory of the complex is 7880.58 sq. m.

To the sea-1500 m.

To the developed infrastructure of the area (shops, markets) 650 m.

### Infrastructure of the complex:

- Outdoor pool 280 sq.m.
- Indoor pool 70 sqm
- steam room
- Sauna
- Fitness
- massage room
- Playground
- Outdoor tennis court
- Barbecue area
- Outdoor parking

Construction completion date: 03.2025