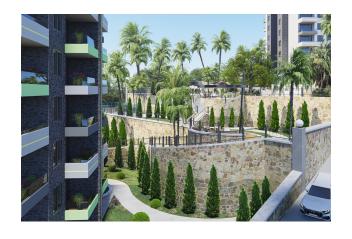

The complex itself has a level view, where there is a pool with a waterfall, a multi-court, an open cinema area.

The territory of the complex is 7880.58 sq. m.

To the sea-1500 m.

To the developed infrastructure of the area (shops, markets) 650 m.

The complex consists of 2 blocks. Each block has 9 floors.