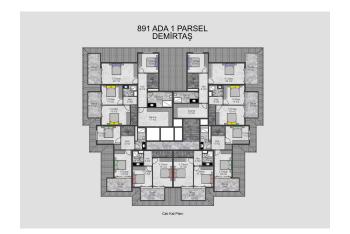

The complex consists of 2 blocks. Each block has 9 floors.

# There are 144 apartments in the complex:

- 1+1
- 2+1 duplex