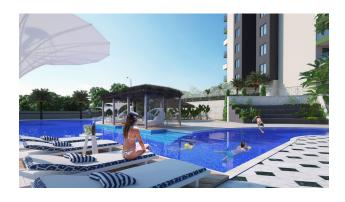

The complex itself has a level view, where there is a pool with a waterfall, a multi-court, an open cinema area.

The territory of the complex is 7880.58 sq. m.

To the sea-1500 m.

To the developed infrastructure of the area (shops, markets) 650 m.

### Infrastructure of the complex:

- Outdoor pool 280 sq.m.
- Indoor pool 70 sqm
- steam room
- Sauna
- Fitness
- massage room
- Playground
- Outdoor tennis court
- Barbecue area
- Outdoor parking

Construction completion date: 03.2025