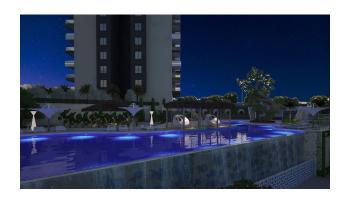

The complex itself has a level view, where there is a pool with a waterfall, a multi-court, an open cinema area.

The territory of the complex is 7880.58 sq. m.

To the sea-1500 m.

To the developed infrastructure of the area (shops, markets) 650 m.

### Infrastructure of the complex:

- Outdoor pool 280 sq.m.
- Indoor pool 70 sqm
- steam room
- Sauna
- Fitness
- massage room
- Playground
- Outdoor tennis court
- Barbecue area
- Outdoor parking

Construction completion date: 03.2025