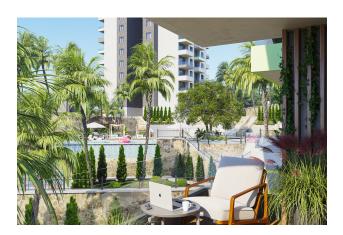

# **Description**

New complex in Demirtas area.

A new developing area in Alanya, beautiful with an abundance of vegetation. Nearby is the famous Sapaderie Canyon.

The house is located on a hill with beautiful views of the sea, mountains and the fortress.

The complex itself has a level view, where there is a pool with a waterfall, a multi-court, an open cinema area.

The territory of the complex is 7880.58 sq. m.

To the sea-1500 m.

To the developed infrastructure of the area (shops, markets) 650 m.

### Infrastructure of the complex:

- Outdoor pool 280 sq.m.
- Indoor pool 70 sqm
- steam room
- Sauna
- Fitness
- massage room
- Playground
- Outdoor tennis court
- Barbecue area
- Outdoor parking

Construction completion date: 03.2025