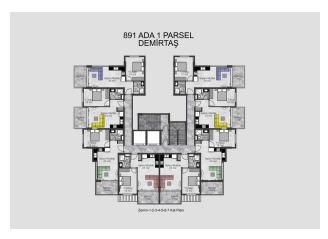

The complex consists of 2 blocks. Each block has 9 floors.

# There are 144 apartments in the complex:

- 1+1
- 2+1 duplex