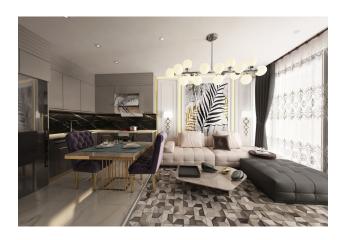

mplex consists of 2 blocks. Each block has 9 floors.

# There are 144 apartments in the complex:

- 1+1
- 2+1 duplex

## **Equipment of the apartments:**

- Aluminum profiles on windows
- Coating on semi-porcelain tile class 1 size 60/120
- The walls are constructed from 25 cm blocks (eco pumice blocks)
- The bathrooms have underfloor heating, fully equipped (sink, toilet, shower, cabinets)
- Kitchen furniture with closers

### Infrastructure of the complex:

- Outdoor pool 280 sq.m.
- Indoor pool 70 sqm
- steam room
- Sauna
- Fitness
- massage room
- Playground
- Outdoor tennis court
- Barbecue area
- Outdoor parking

Construction completion date: 03.2025

Information updated: 13.03.2025

# **Photo gallery**



































































































Scan the QR code to open the original page