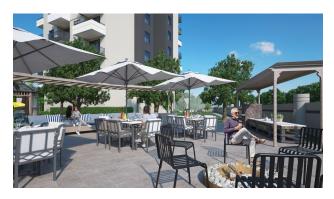

### Infrastructure of the complex:

- Outdoor pool 280 sq.m.
- Indoor pool 70 sqm
- steam room
- Sauna
- Fitness
- massage room
- Playground
- Outdoor tennis court
- Barbecue area
- Outdoor parking

Construction completion date: 03.2025