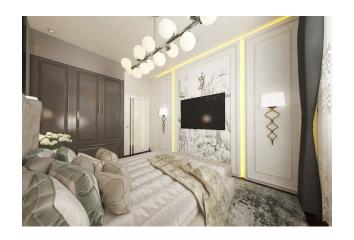

x consists of 2 blocks. Each block has 9 floors.

# There are 144 apartments in the complex:

- 1+1
- 2+1 duplex

## **Equipment of the apartments:**

- Aluminum profiles on windows
- Coating on semi-porcelain tile class 1 size 60/120
- The walls are constructed from 25 cm blocks (eco pumice blocks)
- The bathrooms have underfloor heating, fully equipped (sink, toilet, shower, cabinets)
- Kitchen furniture with closers

### Infrastructure of the complex:

- Outdoor pool 280 sq.m.
- Indoor pool 70 sqm
- steam room
- Sauna
- Fitness
- massage room
- Playground
- Outdoor tennis court
- Barbecue area
- Outdoor parking

Construction completion date: 03.2025

Information updated: 13.03.2025

# **Photo gallery**



































































































Scan the QR code to open the original page