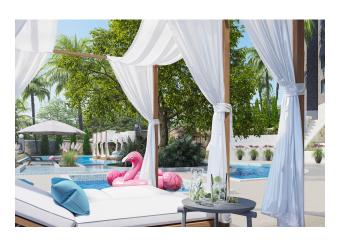

# **Options**

- Sea view
- Mountain view
- ✓ Balcony/ Terrace
- Swimming pool
- ✓ Private territory
- Outdoor parking
- ✓ 0% installment
- Security
- ✓ Elevator
- ✓ Playground
- ✓ Generator

The complex itself has a level view, where there is a pool with a waterfall, a multi-court, an open cinema area.

The territory of the complex is 7880.58 sq. m.

To the sea-1500 m.

To the developed infrastructure of the area (shops, markets) 650 m.