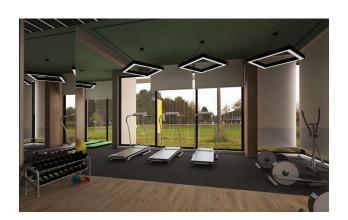

### Infrastructure of the complex:

- Outdoor pool 280 sq.m.
- Indoor pool 70 sqm
- steam room
- Sauna
- Fitness
- massage room
- Playground
- Outdoor tennis court
- Barbecue area
- Outdoor parking

Construction completion date: 03.2025