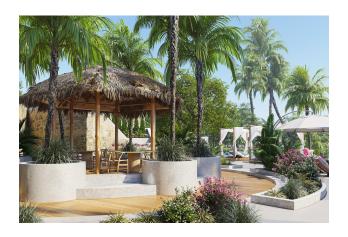

The complex itself has a level view, where there is a pool with a waterfall, a multi-court, an open cinema area.

The territory of the complex is 7880.58 sq. m.

To the sea-1500 m.

To the developed infrastructure of the area (shops, markets) 650 m.

### Infrastructure of the complex:

- Outdoor pool 280 sq.m.
- Indoor pool 70 sqm
- steam room
- Sauna
- Fitness
- massage room
- Playground
- Outdoor tennis court
- Barbecue area
- Outdoor parking

Construction completion date: 03.2025