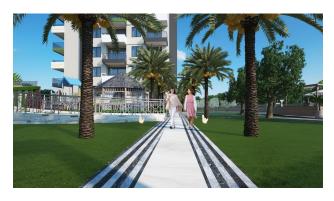

The complex itself has a level view, where there is a pool with a waterfall, a multi-court, an open cinema area.

The territory of the complex is 7880.58 sq. m.

To the sea-1500 m.

To the developed infrastructure of the area (shops, markets) 650 m.

### Infrastructure of the complex:

- Outdoor pool 280 sq.m.
- Indoor pool 70 sqm
- steam room
- Sauna
- Fitness
- massage room
- Playground
- Outdoor tennis court
- Barbecue area
- Outdoor parking

Construction completion date: 03.2025