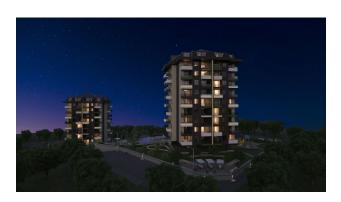

The complex consists of 2 blocks. Each block has 9 floors.

# There are 144 apartments in the complex:

- 1+1
- 2+1 duplex

## **Equipment of the apartments:**

- Aluminum profiles on windows
- Coating on semi-porcelain tile class 1 size 60/120
- The walls are constructed from 25 cm blocks (eco pumice blocks)
- The bathrooms have underfloor heating, fully equipped (sink, toilet, shower, cabinets)
- Kitchen furniture with closers

### Infrastructure of the complex:

- Outdoor pool 280 sq.m.
- Indoor pool 70 sqm
- steam room
- Sauna
- Fitness
- massage room
- Playground
- Outdoor tennis court
- Barbecue area
- Outdoor parking

Construction completion date: 03.2025

Information updated: 13.03.2025

# **Photo gallery**



































































































Scan the QR code to open the original page