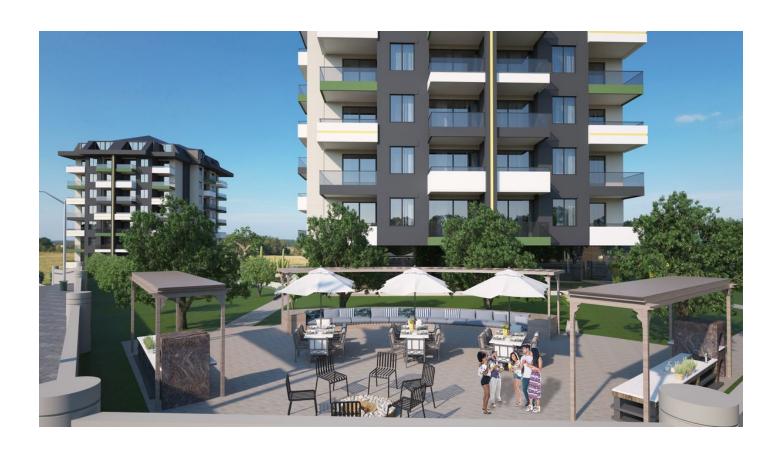

# **Description**

New complex in Demirtas area.

A new developing area in Alanya, beautiful with an abundance of vegetation. Nearby is the famous Sapaderie Canyon.

The house is located on a hill with beautiful views of the sea, mountains and the fortress.

The complex itself has a level view, where there is a pool with a waterfall, a multi-court, an open cinema area.

The territory of the complex is 7880.58 sq. m.

To the sea-1500 m.

To the developed infrastructure of the area (shops, markets) 650 m.

### Infrastructure of the complex:

- Outdoor pool 280 sq.m.
- Indoor pool 70 sqm
- steam room
- Sauna
- Fitness
- massage room
- Playground
- Outdoor tennis court
- Barbecue area
- Outdoor parking

Construction completion date: 03.2025