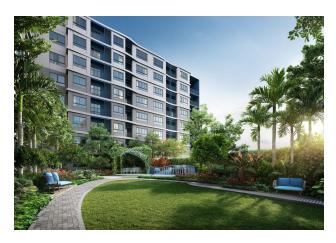

### **Description**

The project consists of three eight-storey buildings with 706 apartments.

The infrastructure of the complex includes a club house, which will house the office of the management company, a lobby, a gym and a multifunctional space for work and leisure.

The swimming pool in the complex is divided into three zones: for swimming, for children and a recreation area. In the park area of the complex, you can work or relax in a spacious gazebo or do sports or yoga on the lawn.

24-hour security and video surveillance, as well as charging stations for electric cars.

In the apartments: studio apartments, with 1 and 2 bedrooms.

The apartments are designed in such a way that the entire space is as convenient as possible for family vacations, as well as for long-term rental or permanent residence of the owners of the apartments.