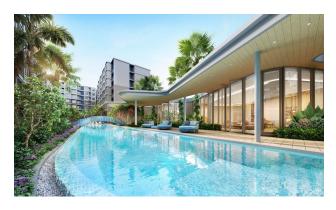

The swimming pool in the complex is divided into three zones: for swimming, for children and a recreation area. In the park area of the complex, you can work or relax in a spacious gazebo or do sports or yoga on the lawn.