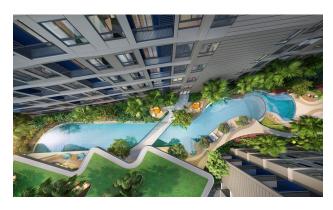

### **Description**

The project consists of three eight-storey buildings with 706 apartments.

The infrastructure of the complex includes a club house, which will house the office of the management company, a lobby, a gym and a multifunctional space for work and leisure.

The swimming pool in the complex is divided into three zones: for swimming, for children and a recreation area. In the park area of the complex, you can work or relax in a spacious gazebo or do sports or yoga on the lawn.