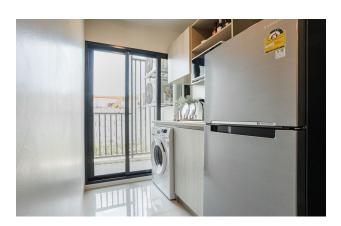

The price includes: finishing, plumbing, built-in kitchen, built-in wardrobes, air conditioners and furniture package.