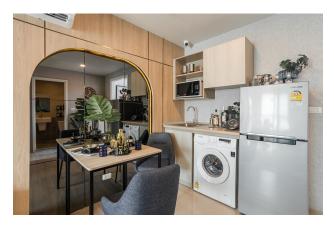

24-hour security and video surveillance, as well as charging stations for electric cars.

In the apartments: studio apartments, with 1 and 2 bedrooms.

The apartments are designed in such a way that the entire space is as convenient as possible for family vacations, as well as for long-term rental or permanent residence of the owners of the apartments.

The price includes: finishing, plumbing, built-in kitchen, built-in wardrobes, air conditioners and furniture package.