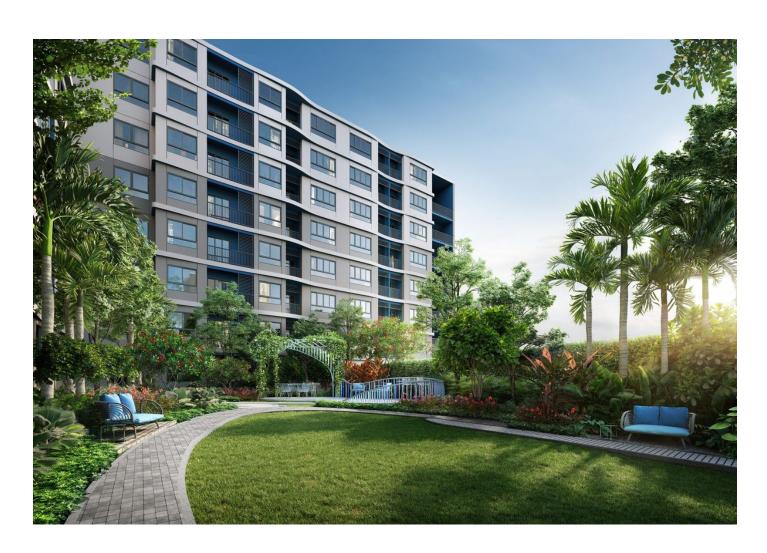

### **Description**

The project consists of three eight-storey buildings with 706 apartments.

The infrastructure of the complex includes a club house, which will house the office of the management company, a lobby, a gym and a multifunctional space for work and leisure.

The swimming pool in the complex is divided into three zones: for swimming, for children and a recreation area. In the park area of the complex, you can work or relax in a spacious gazebo or do sports or yoga on the lawn.

24-hour security and video surveillance, as well as charging stations for electric cars.

In the apartments: studio apartments, with 1 and 2 bedrooms.

The apartments are designed in such a way that the entire space is as convenient as possible for family vacations, as well as for long-term rental or permanent residence of the owners of the apartments.