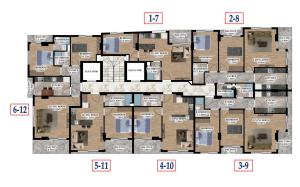

#### **Apartment plans:**

- 1+1 (52 m<sup>2</sup> 54 m<sup>2</sup>)
- 2+1 (90 m<sup>2</sup>)
  - 2+1 duplex (90 m<sup>2</sup> 95 m<sup>2</sup>)

There are 21 apartments in the building.

## **Photo gallery**

3. FLOOR PLAN

1.-2. FLOOR PLAN