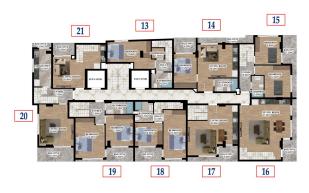

#### **Apartment plans:**

- 1+1 (52 m<sup>2</sup> 54 m<sup>2</sup>)
- 2+1 (90 m<sup>2</sup>)
  - 2+1 duplex (90 m<sup>2</sup> 95 m<sup>2</sup>)

There are 21 apartments in the building.

## **Photo gallery**

3. FLOOR PLAN

1.-2. FLOOR PLAN