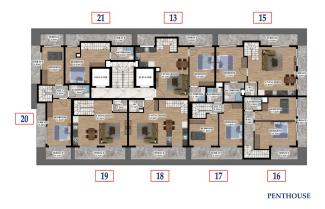

#### **Apartment plans:**

- 1+1 (52 m<sup>2</sup> 54 m<sup>2</sup>)
- 2+1 (90 m<sup>2</sup>)
  - 2+1 duplex (90 m<sup>2</sup> 95 m<sup>2</sup>)

There are 21 apartments in the building.

## **Photo gallery**

3. FLOOR PLAN

1.-2. FLOOR PLAN