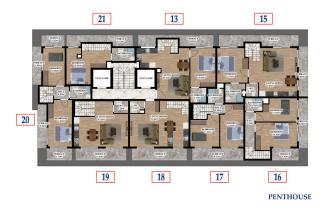

#### **Apartment plans:**

- 1+1 (52 m<sup>2</sup> 54 m<sup>2</sup>)
- 2+1 (90 m<sup>2</sup>)
  - 2+1 duplex (90 m<sup>2</sup> 95 m<sup>2</sup>)

There are 21 apartments in the building.

## **Photo gallery**

3. FLOOR PLAN

1.-2. FLOOR PLAN

Scan the QR code to open the original page