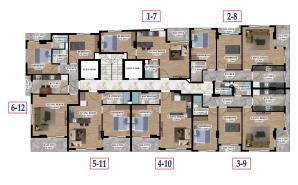

#### **Apartment plans:**

- 1+1 (52 m<sup>2</sup> 54 m<sup>2</sup>)
- 2+1 (90 m<sup>2</sup>)
  - 2+1 duplex (90 m<sup>2</sup> 95 m<sup>2</sup>)

There are 21 apartments in the building.

## **Photo gallery**

3. FLOOR PLAN

1.-2. FLOOR PLAN

Scan the QR code to open the original page