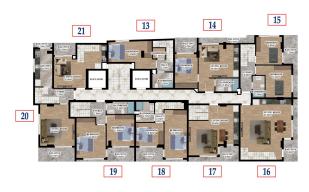

#### **Apartment plans:**

- 1+1 (52 m<sup>2</sup> 54 m<sup>2</sup>)
- 2+1 (90 m<sup>2</sup>)
  - 2+1 duplex (90 m<sup>2</sup> 95 m<sup>2</sup>)

There are 21 apartments in the building.

## **Photo gallery**

3. FLOOR PLAN

1.-2. FLOOR PLAN

Scan the QR code to open the original page