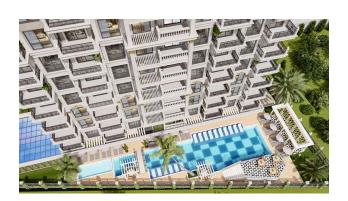

The complex is a single block with 63 apartments.

### Infrastructure of the complex:

- Open pool
- Indoor swimming pool
- Sauna
- Steam room
- Fitness
- Open playground
- Gazebos for rest and barbecue
- Open and covered parking

Information updated: 02.07.2024