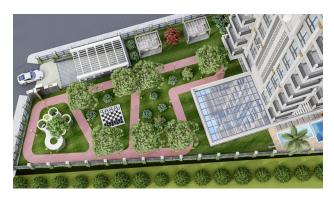

## **Description**

The new project is located on a plot of 2253 m2 in the center of Alanya, Sugezu district.

The residential complex is located in the center of Alanya, 120 km from Antalya Airport and 40 km from Gazipasa Airport, as well as 1000 meters from the world-famous Cleopatra Beach. The project is within walking distance of a vegetable and fish market, as well as a hospital and a regional school.

The complex is a single block with 63 apartments.

### Infrastructure of the complex:

- Open pool
- Indoor swimming pool
- Sauna
- Steam room
- Fitness
- Open playground
- Gazebos for rest and barbecue
- Open and covered parking

Information updated: 02.07.2024