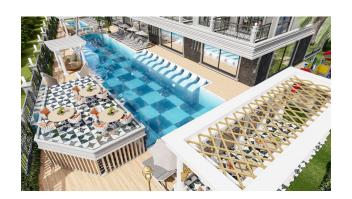

### Infrastructure of the complex:

- Open pool
- Indoor swimming pool
- Sauna
- Steam room
- Fitness
- Open playground
- Gazebos for rest and barbecue
- Open and covered parking

Information updated: 02.07.2024