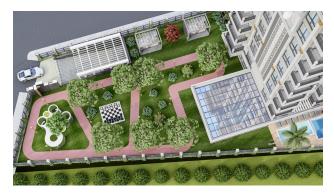

## **Description**

The new project is located on a plot of 2253 m2 in the center of Alanya, Sugezu district.

The residential complex is located in the center of Alanya, 120 km from Antalya Airport and 40 km from Gazipasa Airport, as well as 1000 meters from the world-famous Cleopatra Beach. The project is within walking distance of a vegetable and fish market, as well as a hospital and a regional school.

The complex is a single block with 63 apartments.

### Infrastructure of the complex:

- Open pool
- Indoor swimming pool
- Sauna
- Steam room
- Fitness
- Open playground
- Gazebos for rest and barbecue
- Open and covered parking

Information updated: 02.07.2024