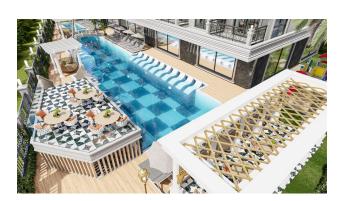

### Infrastructure of the complex:

- Open pool
- Indoor swimming pool
- Sauna
- Steam room
- Fitness
- Open playground
- Gazebos for rest and barbecue
- Open and covered parking

Information updated: 02.07.2024