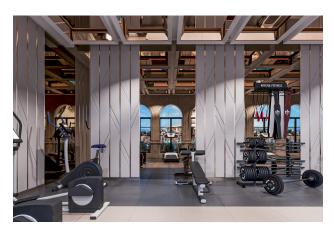

### Infrastructure of the complex:

- Open pool
- Indoor swimming pool
- Sauna
- Steam room
- Fitness
- Open playground
- Gazebos for rest and barbecue
- Open and covered parking

Information updated: 02.07.2024