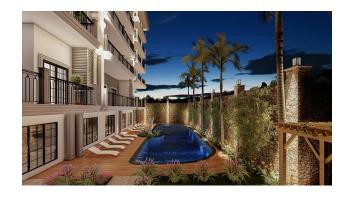

## **Description**

The residential complex is located just 100 meters from the Mediterranean Sea, dramatically changing the idea of life in the city center!

Aesthetic style, variety of layouts and unconditional quality of construction will not leave anyone indifferent!

The complex is surrounded by a complete set of city infrastructure, necessary for the full life of a modern person.

A single block, consisting of 5 floors, will consist of 27 luxury apartments and 6 shops. The territory of the complex is  $1127 \text{ m}^2$ .

### Infrastructure of the complex:

- Open pool
- Sauna
- steam bath
- Gym
- satellite system
- WiFi
- Camera system
- Elevator
- Generator

Construction start date: 01.08.2023

Construction completion date: 30.04.2025