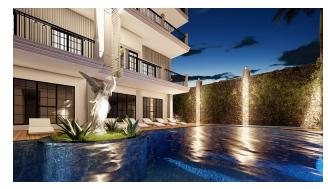

## **Description**

The residential complex is located just 100 meters from the Mediterranean Sea, dramatically changing the idea of life in the city center!

Aesthetic style, variety of layouts and unconditional quality of construction will not leave anyone indifferent!

The complex is surrounded by a complete set of city infrastructure, necessary for the full life of a modern person.

A single block, consisting of 5 floors, will consist of 27 luxury apartments and 6 shops. The territory of the complex is  $1127 \text{ m}^2$ .

### Infrastructure of the complex:

- Open pool
- Sauna
- steam bath
- Gym
- satellite system
- WiFi
- Camera system
- Elevator
- Generator

Construction start date: 01.08.2023

Construction completion date: 30.04.2025