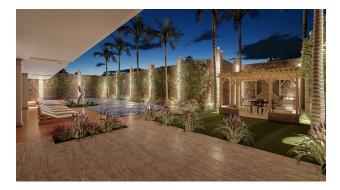

## **Description**

The residential complex is located just 100 meters from the Mediterranean Sea, dramatically changing the idea of life in the city center!

Aesthetic style, variety of layouts and unconditional quality of construction will not leave anyone indifferent!

The complex is surrounded by a complete set of city infrastructure, necessary for the full life of a modern person.

A single block, consisting of 5 floors, will consist of 27 luxury apartments and 6 shops. The territory of the complex is  $1127 \text{ m}^2$ .

### Infrastructure of the complex:

- Open pool
- Sauna
- steam bath
- Gym
- satellite system
- WiFi
- Camera system
- Elevator
- Generator

Construction start date: 01.08.2023

Construction completion date: 30.04.2025