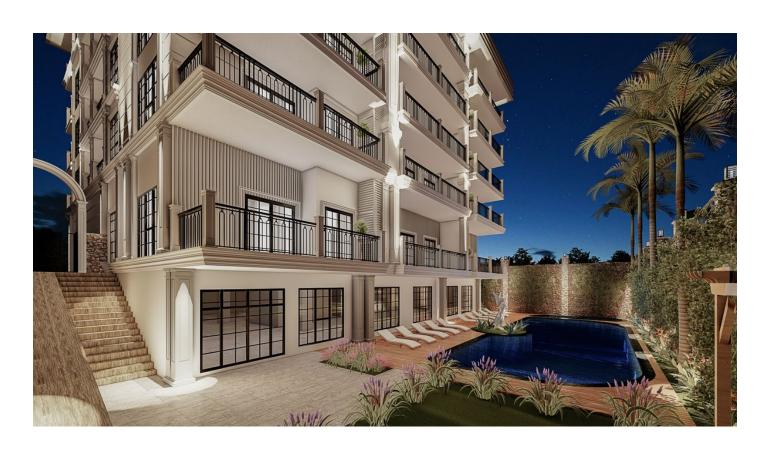

## **Description**

The residential complex is located just 100 meters from the Mediterranean Sea, dramatically changing the idea of life in the city center!

Aesthetic style, variety of layouts and unconditional quality of construction will not leave anyone indifferent!

The complex is surrounded by a complete set of city infrastructure, necessary for the full life of a modern person.

A single block, consisting of 5 floors, will consist of 27 luxury apartments and 6 shops. The territory of the complex is  $1127 \text{ m}^2$ .

### Infrastructure of the complex:

- Open pool
- Sauna
- steam bath
- Gym
- satellite system
- WiFi
- Camera system
- Elevator
- Generator

Construction start date: 01.08.2023

Construction completion date: 30.04.2025