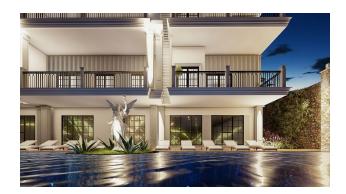

## **Description**

The residential complex is located just 100 meters from the Mediterranean Sea, dramatically changing the idea of life in the city center!

Aesthetic style, variety of layouts and unconditional quality of construction will not leave anyone indifferent!

The complex is surrounded by a complete set of city infrastructure, necessary for the full life of a modern person.

A single block, consisting of 5 floors, will consist of 27 luxury apartments and 6 shops. The territory of the complex is  $1127 \text{ m}^2$ .

### Infrastructure of the complex:

- Open pool
- Sauna
- steam bath
- Gym
- satellite system
- WiFi
- Camera system
- Elevator
- Generator

Construction start date: 01.08.2023

Construction completion date: 30.04.2025