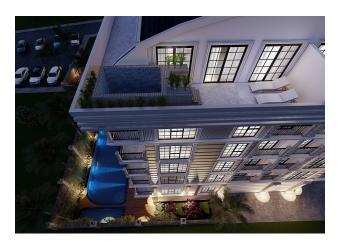

The complex is surrounded by a complete set of city infrastructure, necessary for the full life of a modern person.

A single block, consisting of 5 floors, will consist of 27 luxury apartments and 6 shops. The territory of the complex is  $1127 \text{ m}^2$ .

### **Layouts:**

• 1+1 area 65 m<sup>2</sup>

- 2+1 area 79 m²- 85 m²
- 5+1 area 320 m2 330 m2 with swimming pool on the terrace and jacuzzi.

### Infrastructure of the complex:

- Open pool
- Sauna
- steam bath
- Gym
- satellite system
- WiFi
- Camera system
- Elevator
- Generator

Construction start date: 01.08.2023

Construction completion date: 30.04.2025