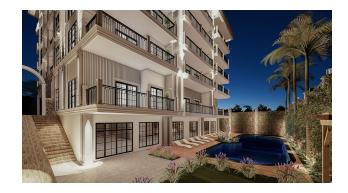

## **Description**

The residential complex is located just 100 meters from the Mediterranean Sea, dramatically changing the idea of life in the city center!

Aesthetic style, variety of layouts and unconditional quality of construction will not leave anyone indifferent!

The complex is surrounded by a complete set of city infrastructure, necessary for the full life of a modern person.

A single block, consisting of 5 floors, will consist of 27 luxury apartments and 6 shops. The territory of the complex is  $1127 \text{ m}^2$ .

### Infrastructure of the complex:

- Open pool
- Sauna
- steam bath
- Gym
- satellite system
- WiFi
- Camera system
- Elevator
- Generator

Construction start date: 01.08.2023

Construction completion date: 30.04.2025