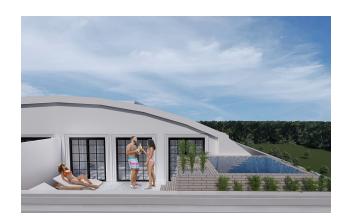

### **Layouts:**

• 1+1 area 65 m<sup>2</sup>

- 2+1 area 79 m²- 85 m²
- 5+1 area 320 m2 330 m2 with swimming pool on the terrace and jacuzzi.

### Infrastructure of the complex:

- Open pool
- Sauna
- steam bath
- Gym
- satellite system
- WiFi
- Camera system
- Elevator
- Generator

Construction start date: 01.08.2023

Construction completion date: 30.04.2025