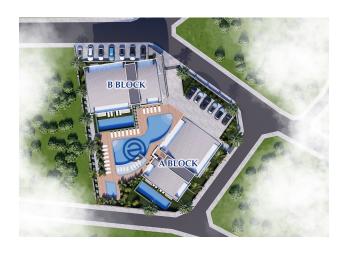

The complex has an area of 3830 m<sup>2</sup> and a pool area of 320 m<sup>2</sup>.