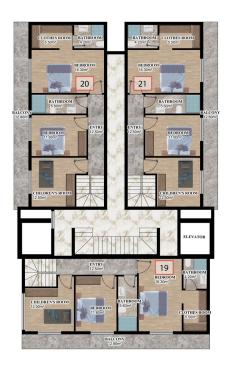

### Plans for sale:

- 1+1 area 55 m<sup>2</sup>
- 3+1 area 185 m<sup>2</sup> 190 m<sup>2</sup> penthouse