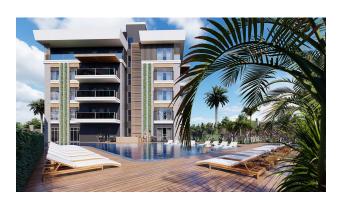

The complex has an area of 3830 m<sup>2</sup> and a pool area of 320 m<sup>2</sup>.