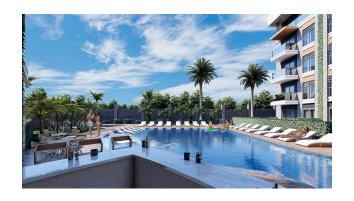

The complex has an area of 3830 m<sup>2</sup> and a pool area of 320 m<sup>2</sup>.

### Infrastructure of the complex:

- Open pool
- Sauna
- steam room
- Fitness
- outdoor parking

At the same time, one of the advantages of the project is that if you are considering obtaining Turkish citizenship through real estate investment, we are ready to offer you certain apartment packages in our complex.