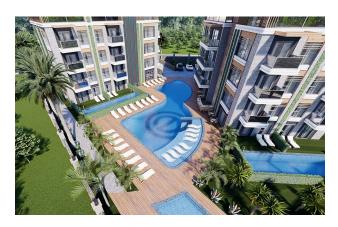

The complex has an area of 3830 m<sup>2</sup> and a pool area of 320 m<sup>2</sup>.