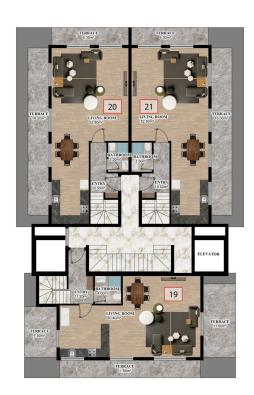

### Plans for sale:

- 1+1 area 55 m<sup>2</sup>
- 3+1 area 185 m<sup>2</sup> 190 m<sup>2</sup> penthouse