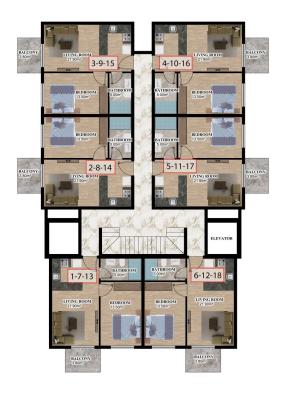

### Plans for sale:

- 1+1 area 55 m<sup>2</sup>
- 3+1 area 185 m<sup>2</sup> 190 m<sup>2</sup> penthouse