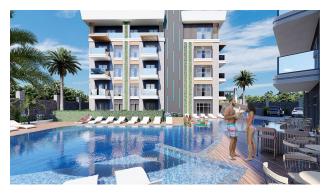

The complex has an area of 3830 m<sup>2</sup> and a pool area of 320 m<sup>2</sup>.

### Infrastructure of the complex:

- Open pool
- Sauna
- steam room
- Fitness
- outdoor parking

At the same time, one of the advantages of the project is that if you are considering obtaining Turkish citizenship through real estate investment, we are ready to offer you certain apartment packages in our complex.