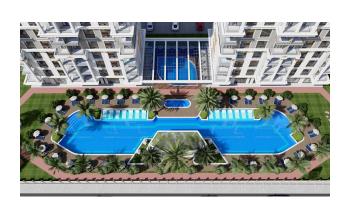

The project consists of 8-storey blocks: area 5695 m2 and pool area 663 m2, 4-storey blocks: 2412 m2 and pool area 303 m2.

It consists of 80 first class apartments, 67 of which are **1+1** 50m<sup>2</sup> and 13 **2+1** 100m<sup>2</sup> duplexes in blocks A-2 and B-1, which are for sale.

#### Infrastructure of the complex:

- Open pool
- indoor pool
- Sauna
- steam room

- Fitness
- outdoor playground
- outdoor parking

At the same time, one of the advantages of the project is that if you are considering obtaining Turkish citizenship through investment in real estate, we are ready to offer you certain apartment packages in the complex.