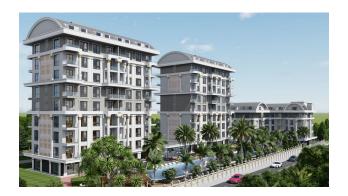

The project consists of 8-storey blocks: area 5695 m2 and pool area 663 m2, 4-storey blocks: 2412 m2 and pool area 303 m2.

It consists of 80 first class apartments, 67 of which are **1+1** 50m<sup>2</sup> and 13 **2+1** 100m<sup>2</sup> duplexes in blocks A-2 and B-1, which are for sale.

#### Infrastructure of the complex:

- Open pool
- indoor pool
- Sauna
- steam room

- Fitness
- outdoor playground
- outdoor parking

At the same time, one of the advantages of the project is that if you are considering obtaining Turkish citizenship through investment in real estate, we are ready to offer you certain apartment packages in the complex.