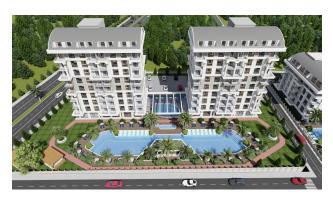

The project consists of 8-storey blocks: area 5695 m2 and pool area 663 m2, 4-storey blocks: 2412 m2 and pool area 303 m2.

It consists of 80 first class apartments, 67 of which are **1+1** 50m<sup>2</sup> and 13 **2+1** 100m<sup>2</sup> duplexes in blocks A-2 and B-1, which are for sale.

#### Infrastructure of the complex:

- Open pool
- indoor pool
- Sauna
- steam room

- Fitness
- outdoor playground
- outdoor parking

At the same time, one of the advantages of the project is that if you are considering obtaining Turkish citizenship through investment in real estate, we are ready to offer you certain apartment packages in the complex.