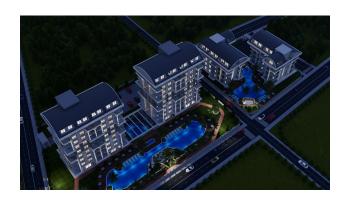

The project consists of 8-storey blocks: area 5695 m2 and pool area 663 m2, 4-storey blocks: 2412 m2 and pool area 303 m2.

It consists of 80 first class apartments, 67 of which are **1+1** 50m<sup>2</sup> and 13 **2+1** 100m<sup>2</sup> duplexes in blocks A-2 and B-1, which are for sale.

#### Infrastructure of the complex:

- Open pool
- indoor pool
- Sauna
- steam room

- Fitness
- outdoor playground
- outdoor parking

At the same time, one of the advantages of the project is that if you are considering obtaining Turkish citizenship through investment in real estate, we are ready to offer you certain apartment packages in the complex.