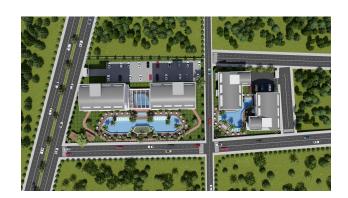

The project consists of 8-storey blocks: area 5695 m2 and pool area 663 m2, 4-storey blocks: 2412 m2 and pool area 303 m2.

It consists of 80 first class apartments, 67 of which are **1+1** 50m<sup>2</sup> and 13 **2+1** 100m<sup>2</sup> duplexes in blocks A-2 and B-1, which are for sale.

#### Infrastructure of the complex:

- Open pool
- indoor pool
- Sauna
- steam room

- Fitness
- outdoor playground
- outdoor parking

At the same time, one of the advantages of the project is that if you are considering obtaining Turkish citizenship through investment in real estate, we are ready to offer you certain apartment packages in the complex.