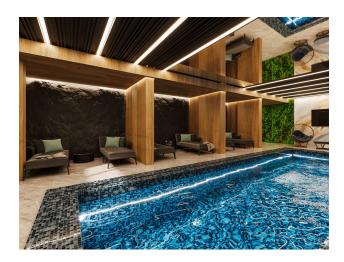

### Infrastructure of the complex:

- open pool
- indoor pool
- children's playroom
- pool bar
- transfer to the beach
- generator
- CCTV
- mini golf
- cinema
- gym
- Turkish bath
- sauna
- outdoor parking
- steam room
- B-B-Q
- camellia
- underground garage
- tennis court