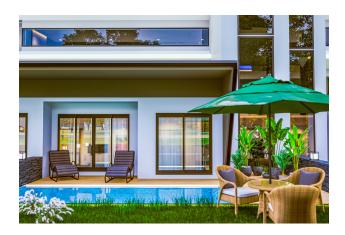

## Options

- Balcony/ Terrace
- Swimming pool
- Private territory
- Outdoor parking
- Security
- Elevator
- Playground
- Generator

### Infrastructure of the complex:

- open pool
- indoor pool
- children's playroom
- pool bar
- transfer to the beach
- generator
- CCTV
- mini golf
- cinema
- gym
- Turkish bath
- sauna
- outdoor parking
- steam room
- B-B-Q
- camellia
- underground garage
- tennis court