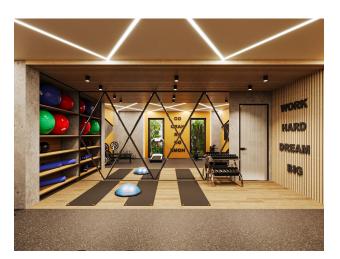

### Infrastructure of the complex:

- open pool
- indoor pool
- children's playroom
- pool bar
- transfer to the beach
- generator
- CCTV
- mini golf
- cinema
- gym
- Turkish bath
- sauna
- outdoor parking
- steam room
- B-B-Q
- camellia
- underground garage
- tennis court