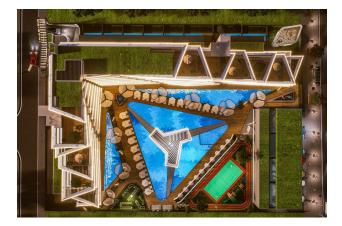

### Infrastructure of the complex:

- open pool
- indoor pool
- children's playroom
- pool bar
- transfer to the beach
- generator
- CCTV
- mini golf
- cinema
- gym
- Turkish bath
- sauna
- outdoor parking
- steam room
- B-B-Q
- camellia
- underground garage
- tennis court