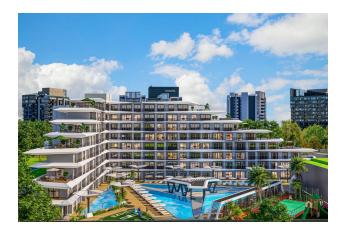

# Description

A new residence in Antalya offers you to easily buy real estate by the sea and make money on it!

Affordable luxury, developed internal infrastructure and maximum comfort - all this characterizes the residential complex, which will be built on an area of 6000 m2.

### Infrastructure of the complex:

- open pool
- indoor pool
- children's playroom
- pool bar
- transfer to the beach
- generator
- CCTV
- mini golf
- cinema
- gym
- Turkish bath
- sauna
- outdoor parking
- steam room
- B-B-Q
- camellia
- underground garage
- tennis court