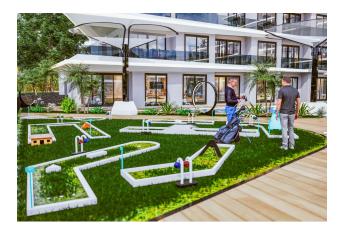

### Infrastructure of the complex:

- open pool
- indoor pool
- children's playroom
- pool bar
- transfer to the beach
- generator
- CCTV
- mini golf
- cinema
- gym
- Turkish bath
- sauna
- outdoor parking
- steam room
- B-B-Q
- camellia
- underground garage
- tennis court