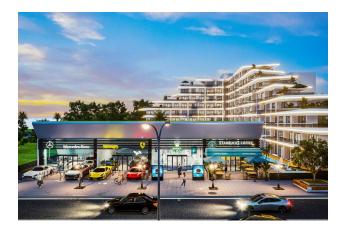

# Description

A new residence in Antalya offers you to easily buy real estate by the sea and make money on it!

Affordable luxury, developed internal infrastructure and maximum comfort - all this characterizes the residential complex, which will be built on an area of 6000 m2.

### Infrastructure of the complex:

- open pool
- indoor pool
- children's playroom
- pool bar
- transfer to the beach
- generator
- CCTV
- mini golf
- cinema
- gym
- Turkish bath
- sauna
- outdoor parking
- steam room
- B-B-Q
- camellia
- underground garage
- tennis court