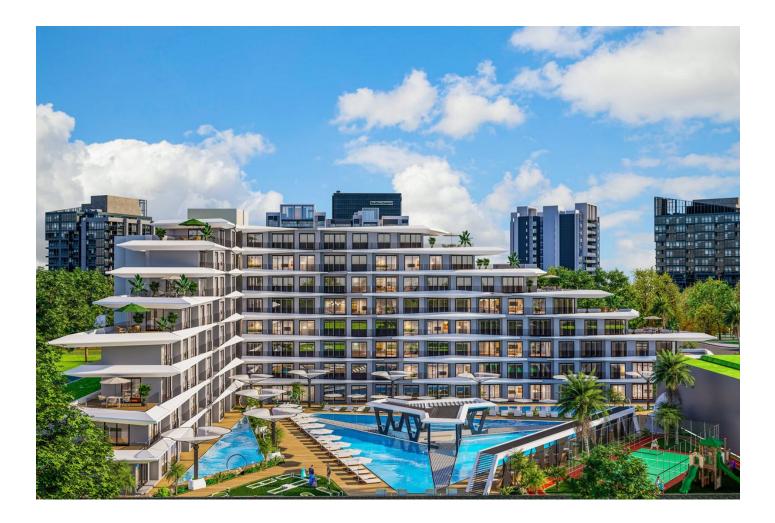

# Description

A new residence in Antalya offers you to easily buy real estate by the sea and make money on it!

Affordable luxury, developed internal infrastructure and maximum comfort - all this characterizes the residential complex, which will be built on an area of 6000 m2.

### Infrastructure of the complex:

- open pool
- indoor pool
- children's playroom
- pool bar
- transfer to the beach
- generator
- CCTV
- mini golf
- cinema
- gym
- Turkish bath
- sauna
- outdoor parking
- steam room
- B-B-Q
- camellia
- underground garage
- tennis court