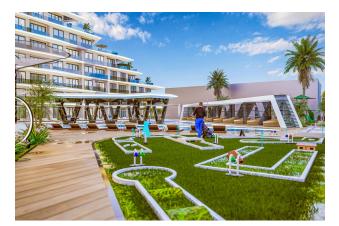

### Infrastructure of the complex:

- open pool
- indoor pool
- children's playroom
- pool bar
- transfer to the beach
- generator
- CCTV
- mini golf
- cinema
- gym
- Turkish bath
- sauna
- outdoor parking
- steam room
- B-B-Q
- camellia
- underground garage
- tennis court