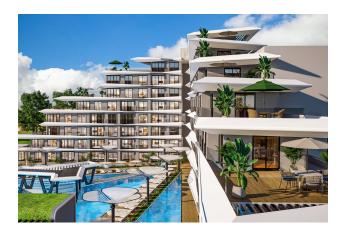

# Description

A new residence in Antalya offers you to easily buy real estate by the sea and make money on it!

Affordable luxury, developed internal infrastructure and maximum comfort - all this characterizes the residential complex, which will be built on an area of 6000 m2.

### Infrastructure of the complex:

- open pool
- indoor pool
- children's playroom
- pool bar
- transfer to the beach
- generator
- CCTV
- mini golf
- cinema
- gym
- Turkish bath
- sauna
- outdoor parking
- steam room
- B-B-Q
- camellia
- underground garage
- tennis court