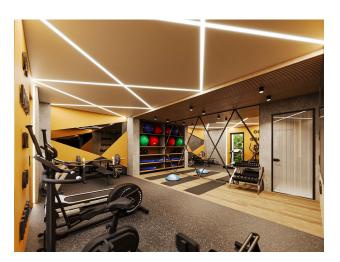

### Infrastructure of the complex:

- open pool
- indoor pool
- children's playroom
- pool bar
- transfer to the beach
- generator
- CCTV
- mini golf
- cinema
- gym
- Turkish bath
- sauna
- outdoor parking
- steam room
- B-B-Q
- camellia
- underground garage
- tennis court