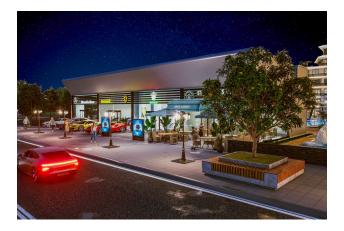

### Infrastructure of the complex:

- open pool
- indoor pool
- children's playroom
- pool bar
- transfer to the beach
- generator
- CCTV
- mini golf
- cinema
- gym
- Turkish bath
- sauna
- outdoor parking
- steam room
- B-B-Q
- camellia
- underground garage
- tennis court