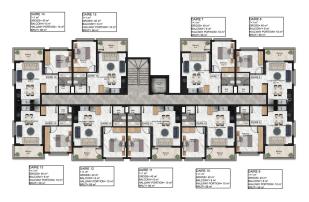

l for those who like to live in comfort.

The complex consists of seven blocks, which account for several apartments of various layouts:

- 1+1 apartments
- 2+1 apartments
- 2+1 duplex apartment
- 3+1 apartment

Area 56-153 m2.

### Location:

- Gazipasa Airport 60 km
- to the center of Alanya 22 km
- to the sea 450 meters

## Infrastructure of the complex:

- pool
- indoor pool
- playground
- outdoor parking
- jacuzzi
- fitness
- sauna
- Spa
- hamam
- cinema
- security
- generator

Construction start date: 15.10.2023

Construction completion date: 31.05.2025

With an initial payment of 40%, installments for the remaining amount until the end of construction.

Information updated: 23.04.2024

## **Photo gallery**















































































#### A-B-C-D-E-F BLOCK 2. FLOOR PLAN







#### A-B-C-D-E-F BLOCK BASEMENT FLOOR PLAN