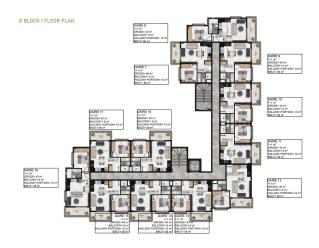

ex is ideal for those who like to live in comfort.

The complex consists of seven blocks, which account for several apartments of various layouts:

- 1+1 apartments
- 2+1 apartments
- 2+1 duplex apartment
- 3+1 apartment

Area 56-153 m2.

### Location:

- Gazipasa Airport 60 km
- to the center of Alanya 22 km
- to the sea 450 meters

## Infrastructure of the complex:

- pool
- indoor pool
- playground
- outdoor parking
- jacuzzi
- fitness
- sauna
- Spa
- hamam
- cinema
- security
- generator

Construction start date: 15.10.2023

Construction completion date: 31.05.2025

With an initial payment of 40%, installments for the remaining amount until the end of construction.

Information updated: 23.04.2024

## **Photo gallery**















































































#### A-B-C-D-E-F BLOCK 2. FLOOR PLAN







#### A-B-C-D-E-F BLOCK BASEMENT FLOOR PLAN