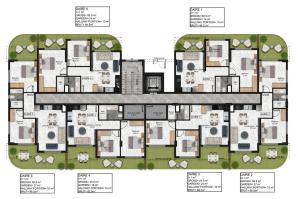

unt for several apartments of various layouts:

- 1+1 apartments
- 2+1 apartments
- 2+1 duplex apartment
- 3+1 apartment

Area 56-153 m2.

### Location:

- Gazipasa Airport 60 km
- to the center of Alanya 22 km
- to the sea 450 meters

## Infrastructure of the complex:

- pool
- indoor pool
- playground
- outdoor parking
- jacuzzi
- fitness
- sauna
- Spa
- hamam
- cinema
- security
- generator

Construction start date: 15.10.2023

Construction completion date: 31.05.2025

With an initial payment of 40%, installments for the remaining amount until the end of construction.

Information updated: 23.04.2024

## **Photo gallery**















































































#### A-B-C-D-E-F BLOCK 2. FLOOR PLAN







#### A-B-C-D-E-F BLOCK BASEMENT FLOOR PLAN