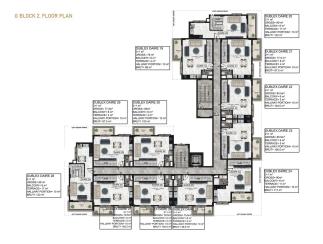

is ideal for those who like to live in comfort.

The complex consists of seven blocks, which account for several apartments of various layouts:

- 1+1 apartments
- 2+1 apartments
- 2+1 duplex apartment
- 3+1 apartment

Area 56-153 m2.

### Location:

- Gazipasa Airport 60 km
- to the center of Alanya 22 km
- to the sea 450 meters

## Infrastructure of the complex:

- pool
- indoor pool
- playground
- outdoor parking
- jacuzzi
- fitness
- sauna
- Spa
- hamam
- cinema
- security
- generator

Construction start date: 15.10.2023

Construction completion date: 31.05.2025

With an initial payment of 40%, installments for the remaining amount until the end of construction.

Information updated: 23.04.2024

## **Photo gallery**















































































#### A-B-C-D-E-F BLOCK 2. FLOOR PLAN







#### A-B-C-D-E-F BLOCK BASEMENT FLOOR PLAN