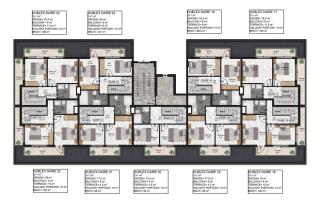

e complex consists of seven blocks, which account for several apartments of various layouts:

- 1+1 apartments
- 2+1 apartments
- 2+1 duplex apartment
- 3+1 apartment

Area 56-153 m2.

### Location:

- Gazipasa Airport 60 km
- to the center of Alanya 22 km
- to the sea 450 meters

## Infrastructure of the complex:

- pool
- indoor pool
- playground
- outdoor parking
- jacuzzi
- fitness
- sauna
- Spa
- hamam
- cinema
- security
- generator

Construction start date: 15.10.2023

Construction completion date: 31.05.2025

With an initial payment of 40%, installments for the remaining amount until the end of construction.

Information updated: 23.04.2024

## **Photo gallery**















































































#### A-B-C-D-E-F BLOCK 2. FLOOR PLAN







#### A-B-C-D-E-F BLOCK BASEMENT FLOOR PLAN