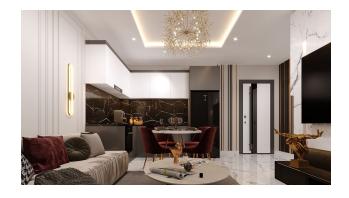

ficent complex is ideal for those who like to live in comfort.

The complex consists of seven blocks, which account for several apartments of various layouts:

- 1+1 apartments
- 2+1 apartments
- 2+1 duplex apartment
- 3+1 apartment

Area 56-153 m2.

### Location:

- Gazipasa Airport 60 km
- to the center of Alanya 22 km
- to the sea 450 meters

## Infrastructure of the complex:

- pool
- indoor pool
- playground
- outdoor parking
- jacuzzi
- fitness
- sauna
- Spa
- hamam
- cinema
- security
- generator

Construction start date: 15.10.2023

Construction completion date: 31.05.2025

With an initial payment of 40%, installments for the remaining amount until the end of construction.

Information updated: 23.04.2024

## **Photo gallery**















































































#### A-B-C-D-E-F BLOCK 2. FLOOR PLAN







#### A-B-C-D-E-F BLOCK BASEMENT FLOOR PLAN