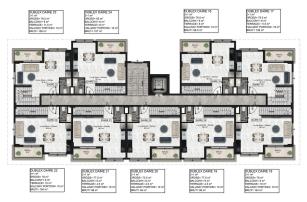

The complex consists of seven blocks, which account for several apartments of various layouts:

- 1+1 apartments
- 2+1 apartments
- 2+1 duplex apartment
- 3+1 apartment

Area 56-153 m2.

### Location:

- Gazipasa Airport 60 km
- to the center of Alanya 22 km
- to the sea 450 meters

## Infrastructure of the complex:

- pool
- indoor pool
- playground
- outdoor parking
- jacuzzi
- fitness
- sauna
- Spa
- hamam
- cinema
- security
- generator

Construction start date: 15.10.2023

Construction completion date: 31.05.2025

With an initial payment of 40%, installments for the remaining amount until the end of construction.

Information updated: 23.04.2024

## **Photo gallery**















































































#### A-B-C-D-E-F BLOCK 2. FLOOR PLAN







#### A-B-C-D-E-F BLOCK BASEMENT FLOOR PLAN