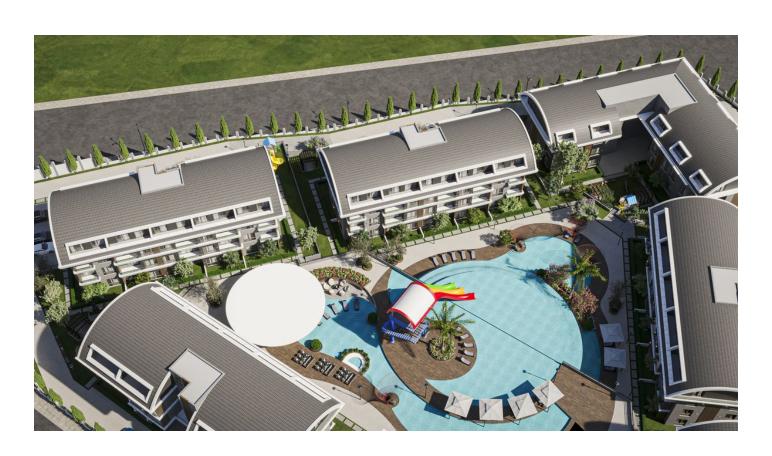

# **Description**

A new residential complex in the Turkler area.

This magnificent complex is ideal for those who like to live in comfort.

The complex consists of seven blocks, which account for several apartments of various layouts:

## Infrastructure of the complex:

- pool
- indoor pool
- playground
- outdoor parking
- jacuzzi
- fitness
- sauna
- Spa
- hamam
- cinema
- security
- generator

Construction start date: 15.10.2023

Construction completion date: 31.05.2025