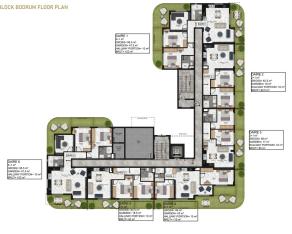

eal for those who like to live in comfort.

The complex consists of seven blocks, which account for several apartments of various layouts:

- 1+1 apartments
- 2+1 apartments
- 2+1 duplex apartment
- 3+1 apartment

Area 56-153 m2.

### Location:

- Gazipasa Airport 60 km
- to the center of Alanya 22 km
- to the sea 450 meters

## Infrastructure of the complex:

- pool
- indoor pool
- playground
- outdoor parking
- jacuzzi
- fitness
- sauna
- Spa
- hamam
- cinema
- security
- generator

Construction start date: 15.10.2023

Construction completion date: 31.05.2025

With an initial payment of 40%, installments for the remaining amount until the end of construction.

Information updated: 23.04.2024

## **Photo gallery**















































































#### A-B-C-D-E-F BLOCK 2. FLOOR PLAN







#### A-B-C-D-E-F BLOCK BASEMENT FLOOR PLAN